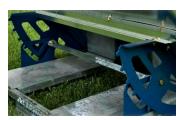

## **Features**

- 2,000 Lbs capacity
- Available in 3 sizes
- Galvanized Steel
- Select structural components are con-structed of mild steel and powder coat
- 14 and 12 gauge top bin
- 7 gauge base unit
- Excellent trash receptacle
- For wet or dry use
- Different sizes make outdoor and in-door use possible
- Safety lock prevents accidental dump-ing
- Safety chain secures unit to lift truck
- Can be purchased fully assembled
- Safe and simple to use
- Lighter gauge galvanized construction makes the hopper lightweight and affordable
- Reduced shipping time and cost
- Included hardware and instructions make assembly quick and effortless
- Centre of gravity rocker design makes for effortless forward tilt and full return to lock mode