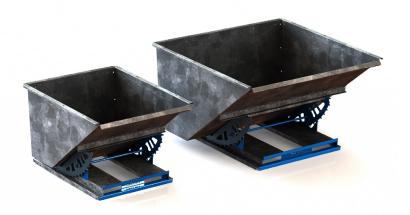

## **Knock Down Hopper**

Ideal for handling: Paper and cardboard, wood and metal chips, organic waste and recyclable products

## **Features**

- 2,000 Lbs capacity
- Available in 3 sizes
- Galvanized Steel
- Select structural components are con-structed of mild steel and powder coat
- 14 and 12 gauge top bin
- 7 gauge base unit
- Excellent trash receptacle
- For wet or dry use
- Different sizes make outdoor and in-door use possible
- Safety lock prevents accidental dump-ing
- Safety chain secures unit to lift truck
- Can be purchased fully assembled
- Safe and simple to use
- Lighter gauge galvanized construction makes the hopper lightweight and affordable
- Reduced shipping time and cost
- Included hardware and instructions make assembly quick and effortless
- Centre of gravity rocker design makes for effortless forward tilt and full return to lock mode