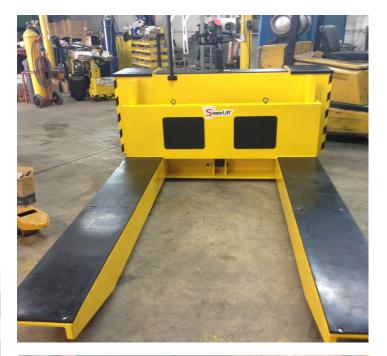

## The Max 250 Heavy Duty Pallet Truck/Forkover 25,000 lbs capacity | SL HDP 250 Go Where Big Rider Trucks Can't Go

## **Features**

- Full Power Steering
- Dual Rear Wheel Drive
- Safe Operator Controlled Speeds
- Small Footprint for Heavy Loads

| Capacity              | 25,000lbs                                                                              |
|-----------------------|----------------------------------------------------------------------------------------|
| Construction          | All steel chassis heavy duty weld built                                                |
| Lowered height        | 11"                                                                                    |
| Raised height         | 17"                                                                                    |
| Fork                  | 60" OD6 long x 80" long (12" wide forks)                                               |
| Load wheels           | Ø7" x 8                                                                                |
| Drive system          | Dual Kordel heavy duty with dual 5HP advanced<br>DC motor and Lenz electric brakes     |
| Brakes                | Electric                                                                               |
| Voltage               | 24 VDC U.L. 583 type E                                                                 |
| Controls              | Solid state electronic controller with infinite speed control and battery conservation |
| Steering              | Tilter with power assist                                                               |
| Tire                  | Ø12" x 5.5" dual drive                                                                 |
| Battery comp          | Standard battery compartment                                                           |
| Battery connector     | Red 375                                                                                |
| <b>BDI/Hour Meter</b> | Included with lift lockout                                                             |