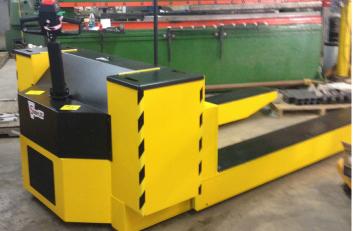

## The Max 250 Heavy Duty Pallet Truck/Forkover 25,000 lbs capacity | SL HDP 250 Go Where Big Rider Trucks Can't Go

## **Features**

- Full Power Steering
- Dual Rear Wheel Drive
- Safe Operator Controlled Speeds
- Small Footprint for Heavy Loads

| Capacity              | 25,000lbs                                                                              |
|-----------------------|----------------------------------------------------------------------------------------|
| Construction          | All steel chassis heavy duty weld built                                                |
| Lowered height        | 11"                                                                                    |
| Raised height         | 17"                                                                                    |
| Fork                  | 60" OD6 long x 80" long (12" wide forks)                                               |
| Load wheels           | Ø7" x 8                                                                                |
| Drive system          | Dual Kordel heavy duty with dual 5HP advanced<br>DC motor and Lenz electric brakes     |
| Brakes                | Electric                                                                               |
| Voltage               | 24 VDC U.L. 583 type E                                                                 |
| Controls              | Solid state electronic controller with infinite speed control and battery conservation |
| Steering              | Tilter with power assist                                                               |
| Tire                  | Ø12" x 5.5" dual drive                                                                 |
| Battery comp          | Standard battery compartment                                                           |
| Battery connector     | Red 375                                                                                |
| <b>BDI/Hour Meter</b> | Included with lift lockout                                                             |