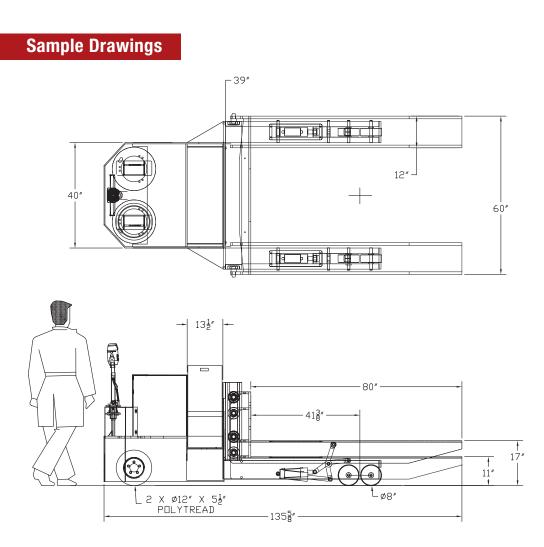

## **Features**

- Full Power Steering
- Dual Rear Wheel Drive
- Safe Operator Controlled Speeds
- Small Footprint for Heavy Loads

| Capacity              | 25,000lbs                                                                              |
|-----------------------|----------------------------------------------------------------------------------------|
| Construction          | All steel chassis heavy duty weld built                                                |
| Lowered height        | 11"                                                                                    |
| Raised height         | 17"                                                                                    |
| Fork                  | 60" OD6 long x 80" long (12" wide forks)                                               |
| Load wheels           | Ø7" x 8                                                                                |
| Drive system          | Dual Kordel heavy duty with dual 5HP advanced<br>DC motor and Lenz electric brakes     |
| Brakes                | Electric                                                                               |
| Voltage               | 24 VDC U.L. 583 type E                                                                 |
| Controls              | Solid state electronic controller with infinite speed control and battery conservation |
| Steering              | Tilter with power assist                                                               |
| Tire                  | Ø12" x 5.5" dual drive                                                                 |
| Battery comp          | Standard battery compartment                                                           |
| Battery connector     | Red 375                                                                                |
| <b>BDI/Hour Meter</b> | Included with lift lockout                                                             |