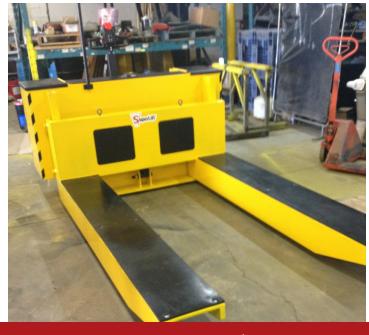

# The Max 180 Heavy Duty Pallet Truck/Forkover

18,000 lbs capacity | SL HDP 180

### **Heavy Duty Pallet Truck / Forkover**

18,000 lbs capacity

### **Optional Features**

- 24 volt or 48 volt power
- 2 battery positions available
  - Standard front battery
  - Standard front battery
- Saddle bag style for tight turning radius

- Superior lifting power
- Compact with 2" ground clearance
- Rubber covered forks available for moving delicate loads
- Multiple fork options available