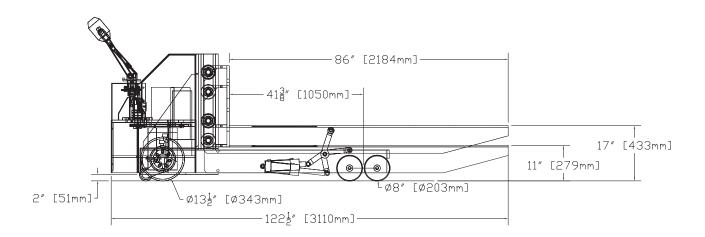

### **System specs**

| Capacity                 | 18,000lbs                                                                                 |
|--------------------------|-------------------------------------------------------------------------------------------|
| Construction             | All steel chassis heavy duty weld built                                                   |
| Lowered height           | 11"                                                                                       |
| Raised height            | 17"                                                                                       |
| Fork                     | 12" wide x 86" long z 36" between the forks                                               |
| Load wheels              | 8" diameter                                                                               |
| Drive system             | Single heavy duty drive 13.5 with support casters                                         |
| Brakes                   | Electric                                                                                  |
| Voltage                  | 24 VDC U.L. 583 type E/48 volt                                                            |
| Controls                 | Solid state electronic controller with infinite<br>speed control and battery conservation |
| Steering                 | Power steering                                                                            |
| Tire                     | 13.5" x 5" Polyurethan drive                                                              |
| Battery comp             | 11" x 16.5" long compartment, dual                                                        |
| <b>Battery connector</b> | SB-175 Red                                                                                |
| BDI/Hour Meter           | Included with lift lockout                                                                |
| Paint                    | Enamel paint                                                                              |
| Note                     | C/V Strobe light and sound alarm                                                          |

#### **Sample Drawings**

Superlift high performance walk behind pallet truck/fork over capacity to 18,000 lbs with the safety of a pedestrian truck and efficiency of a rider.