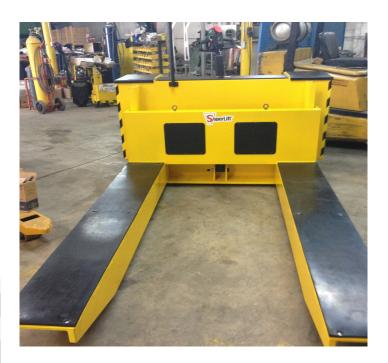

# The Max 180 Heavy Duty Pallet Truck/Forkover

18,000 lbs capacity | SL HDP 180

### **Heavy Duty Pallet Truck / Forkover**

18,000 lbs capacity

### **Optional Features**

- 24 volt or 48 volt power
- 2 battery positions available
  - Standard front battery
  - Standard front battery
- Saddle bag style for tight turning radius

- Superior lifting power
- Compact with 2" ground clearance
- Rubber covered forks available for moving delicate loads
- Multiple fork options available