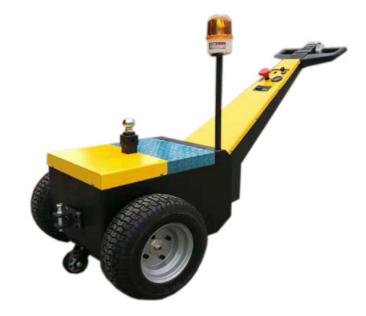

Electric Tug Heavy Duty

- Use for logistics handling and traction in hospitals, factories, aviation and other fields to facilitate different traction requirements.
- Man-machine integrated control handle flexible in operation with many functions.
- Maintenance-free battery and permanent magnet traction motor provides greater traction power.
- Stable product performance, compact size, flexible operation, noise free, environmental protection, easy maintenance.
- US imported Curtis computer controller for greater torque, faster speed, higher reliability, better thermal performance and smoother acceleration.

| Model                               | ET15                                    |
|-------------------------------------|-----------------------------------------|
| Load Rating                         | 1500 kg   3,306 lb                      |
| Overall Dimensions                  | 1630 mm*760 mm*915 mm   64.1"*29.9"*36" |
| Speed (full load/unload)            | 4/5 Kw/h                                |
| Max Gradeability (full load/unload) | 8/10%                                   |
| Motor Power                         | DC24/800 V/w                            |
| Battery                             | 2*12/70 V/Ah                            |
| Charger                             | 24/15 V/A                               |