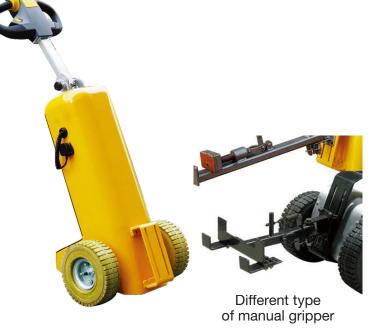

## **Electric Tug**Heavy Duty

- For moving any rolling objects such as Dolleys, Trolleys & Roll Cages in warehouses, workshops and supermarkets
- Emergency brake
- On-board charger
- Non-marking wheel available option
- Safety horn
- Adjustable handle
- Customized range of adjustable grippers available