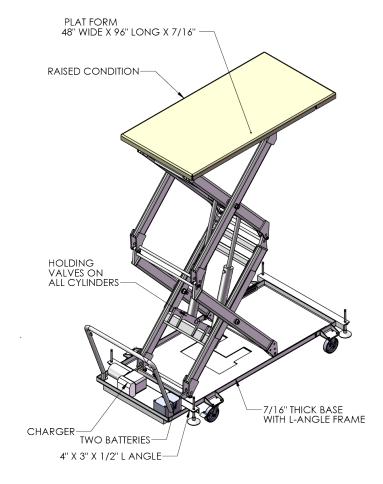

## **GOLIATH**<sup>™</sup> PUSH AROUND CONTRACTOR LOAD LIFTER

4,000 and 6,000 lbs capacity

Introducing our latest innovation in heavy lifting technology - the portable heavy duty load lifter! With its impressive capacity up to 6,000lbs and ability to lift pipes up to 180" high, this lifter is the perfect solution for your toughest construction lifting jobs.

## GOLIATH<sup>™</sup> PUSH AROUND CONTRACTOR LOAD LIFTER

4,000 and 6,000 lbs capacity

Two models to available

6,000 lbs

144" raised height

4,000 lbs

180" raised height

**CALL 1-800-884-1891 FOR CUSTOM SIZES**