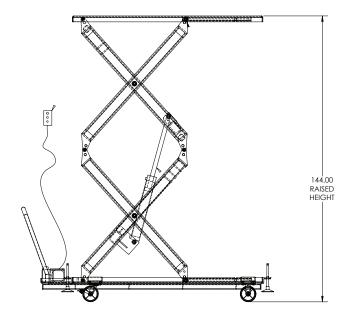

## GOLIATH<sup>™</sup> PUSH AROUND CONTRACTOR LOAD LIFTER

4,000 and 6,000 lbs capacity

Two models to available

6,000 lbs

144" raised height

4,000 lbs

180" raised height

**CALL 1-800-884-1891 FOR CUSTOM SIZES**