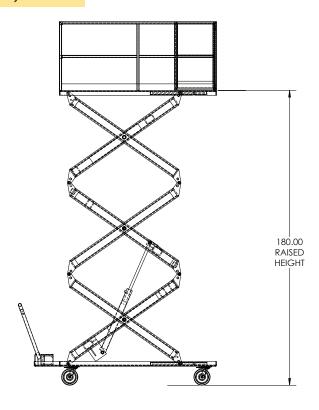

## GOLIATH<sup>™</sup> PUSH AROUND CONTRACTOR LOAD LIFTER

4,000 and 6,000 lbs capacity

Two models to available

6,000 lbs

144" raised height

4,000 lbs

180" raised height

**CALL 1-800-884-1891 FOR CUSTOM SIZES**