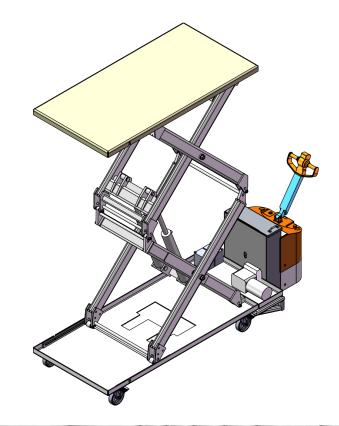

## **GOLIATH**<sup>™</sup> **POWERED DRIVE CONTRACTOR LOAD LIFTER**6,000 lbs capacity

Introducing our latest innovation in heavy lifting technology - the **portable heavy-duty 6,000 lbs and load lifter!** With its impressive capacity and ability to lift pipes and another equipment to 144" high, this lifter is the perfect solution for your toughest lifting jobs.

Its compact size and lightweight design make it easy to transport to your job site, and quick to get where you need it.

Built with strength and durability in mind, our pipe lifter is designed to handle even the heaviest loads with ease. Its sturdy construction ensures that it can withstand the rigors of any worksite, while its easy-to-use design makes it simple to operate.

## **Features**

- Lowered Height 24.25", Raised Height 144"
- Platform 48" wide X 96" long
- Brakes electric

- Control and battery conservation
- Powered Steering
- Lift Lugs