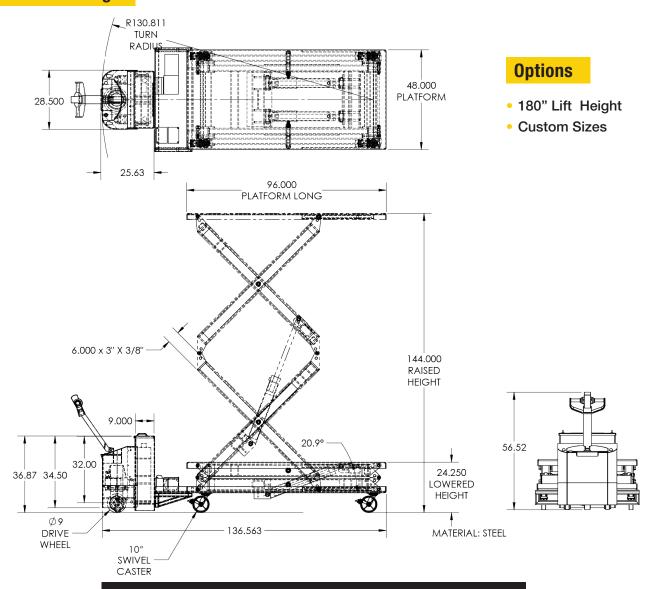

## Sample size drawings

**CALL 1-800-884-1891 FOR CUSTOM SIZES**

## **Features**

- Lowered Height 24.25", Raised Height 144"
- Platform 48" wide X 96" long
- Brakes electric

- Control and battery conservation
- Powered Steering
- Lift Lugs