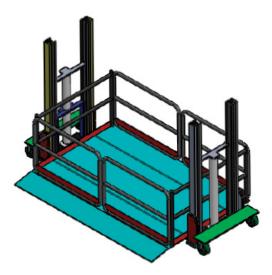

## **GOLIATH**<sup>™</sup> PORTABLE ELEVATOR

2,000 lbs capacity

## **Features**

- Multi-position vertical elevating lift to load your mezzanine in many positions
- 5' x 10' platform size
- 2,000 lb capacity to 15' of lift height
- Custom sizes available
- Self propelled and/or tow capacity
- Battery powered
- Safety holding valves lock load in the exact position
- Perfect for aerospace, warehouses and companies that require portable elevator