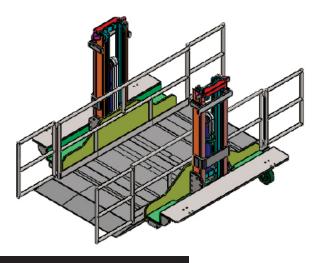

## **GOLIATH**<sup>™</sup> PORTABLE ELEVATOR

2,000 lbs capacity

## **Features**

- Multi-position vertical elevating lift to load your mezzanine in many positions
- 5' x 10' platform size
- 2,000 lb capacity to 15' of lift height
- Custom sizes available
- Self propelled and/or tow capacity
- Battery powered
- Safety holding valves lock load in the exact position
- Perfect for aerospace, warehouses and companies that require portable elevator

## **Sample Images**

This unit is working at Edwards Air Force Base

This unit is working at Helicopter Manufaturer

**CALL 1-800-884-1891 FOR CUSTOM SIZES**