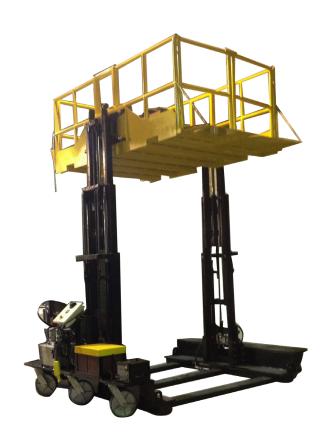

## **GOLIATH**<sup>™</sup> PORTABLE ELEVATOR

2,000 lbs capacity

## **Features**

- Multi-position vertical elevating lift to load your mezzanine in many positions
- 5' x 10' platform size
- 2,000 lb capacity to 15' of lift height
- Custom sizes available
- Self propelled and/or tow capacity
- Battery powered
- Safety holding valves lock load in the exact position
- Perfect for aerospace, warehouses and companies that require portable elevator