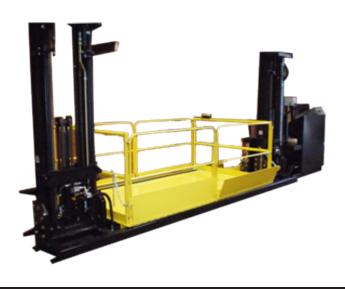

## **GOLIATH**<sup>™</sup> PORTABLE ELEVATOR

2,000 lbs capacity

## **Features**

- Multi-position vertical elevating lift to load your mezzanine in many positions
- 5' x 10' platform size
- 2,000 lb capacity to 15' of lift height
- Custom sizes available
- Self propelled and/or tow capacity
- Battery powered
- Safety holding valves lock load in the exact position
- Perfect for aerospace, warehouses and companies that require portable elevator