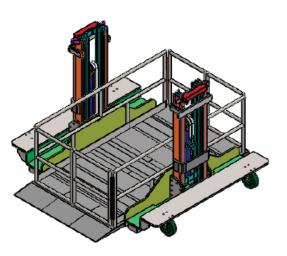

## **GOLIATH**<sup>™</sup> PORTABLE ELEVATOR

2,000 lbs capacity

## **Features**

- Multi-position vertical elevating lift to load your mezzanine in many positions
- 5' x 10' platform size
- 2,000 lb capacity to 15' of lift height
- Custom sizes available
- Self propelled and/or tow capacity
- Battery powered
- Safety holding valves lock load in the exact position
- Perfect for aerospace, warehouses and companies that require portable elevator

## **Sample Images**

This unit is working at Edwards Air Force Base

This unit is working at Helicopter Manufaturer

**CALL 1-800-884-1891 FOR CUSTOM SIZES**