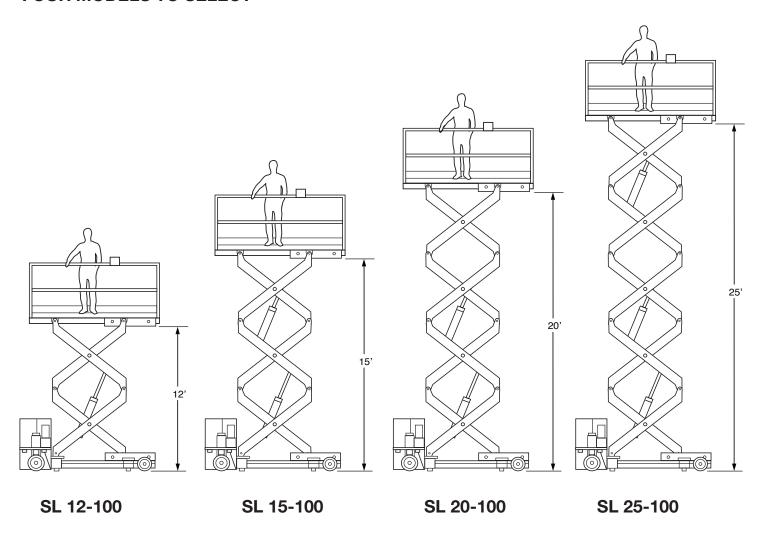

hts.

The **GOLIATH<sup>TM</sup> Mobile Scissor Lift** safely elevates heavy loads in a small footprint design and provides easy maneuvering and precise positioning.

The GOLIATH<sup>TM</sup> Mobile Scissor Lift also provides storage and attachments for easy tool access. The GOLIATH<sup>TM</sup> Mobile Scissor Lift is a dependable, safe and labor-saving lift for both construction and industrial job sites.

#### Uses

Bridge contractors, mining companies, crane rental, mechanical contractors, lift rental companies, building contractors, nuclear facilities, utilities, industrial facilities.

### **Options**

- Pipe handler
- Platform extension
- Stationary models
- Safety railing







# **GOLIATH**<sup>™</sup> MOBILE SCISSOR LIFT

Up to 10,000 lbs capacity

#### **FOUR MODELS TO SELECT**