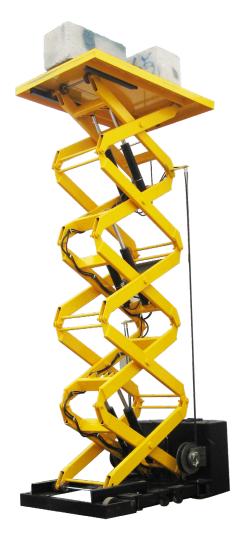

## **GOLIATH**<sup>™</sup> MOBILE SCISSOR LIFT

### Up to 10,000 lbs capacity

#### **Features**

**SUPERLIFT** presents the **GOLIATH™ Mobile Scissor Lift** with capacities to 10,000 lbs to 25' lift heights.

The **GOLIATH<sup>TM</sup> Mobile Scissor Lift** safely elevates heavy loads in a small footprint design and provides easy maneuvering and precise positioning.

The GOLIATH<sup>TM</sup> Mobile Scissor Lift also provides storage and attachments for easy tool access. The GOLIATH<sup>TM</sup> Mobile Scissor Lift is a dependable, safe and labor-saving lift for both construction and industrial job sites.