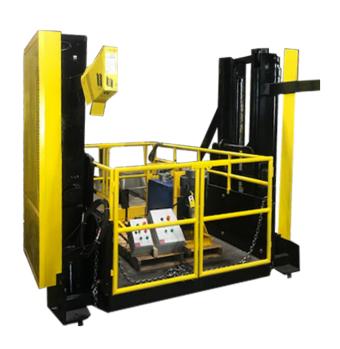

The Superlift Ground Level 12,000 lbs Load Lifter is built to handle even the heaviest loads with ease. Its powerful dual mast hydraulic system provides smooth and controlled lifting, while its durable steel construction ensures maximum strength and stability.

But that's not all - the **Superlift Ground Level 12,000 lbs Load Lifter** load lifter also features a range of safety features to ensure safe and reliable operation. These include an overload valve to prevent overloading, Upper and lower control panels for easy access and machine control and Dual mast lifting providing superior safety factors.