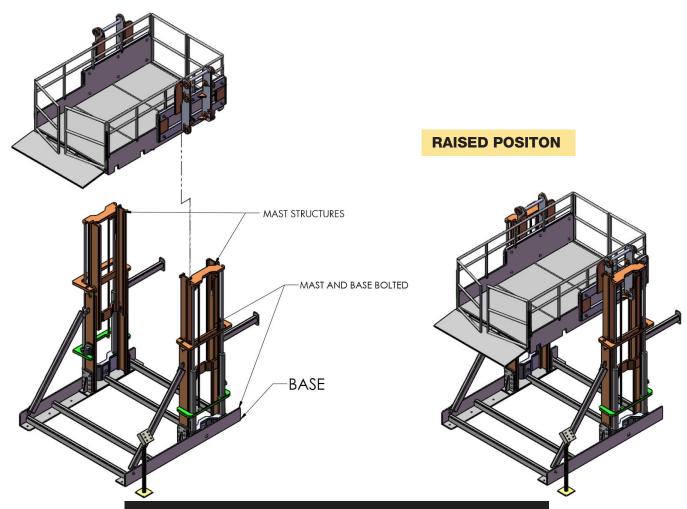

# GOLIATH<sup>™</sup> GROUND LEVEL HEAVY LOAD LIFTER

12,000 lbs capacity

**Drawings** 

#### **LOWERED POSITON**

**CALL 1-800-884-1891 FOR CUSTOM SIZES**