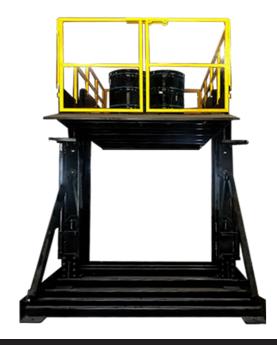

## **GOLIATH**<sup>™</sup> GROUND LEVEL HEAVY LOAD LIFTER

### 12,000 lbs capacity

Introducing the **Superlift Ground Level 12,000 lbs Load Lifter** - the ultimate solution for heavy lifting tasks! With its powerful lifting capacity and sturdy design, this lifter is perfect for a variety of applications, including warehouses, construction sites, and industrial settings.

#### **Features**

- · Capacity 12,000 lbs
- Platform 72" x 108"
- Raised Height 120"
- Lowered Height 5.25"
- Railing 42" High with Ground Level Access