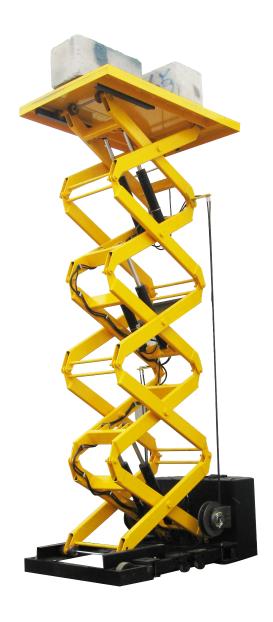

## Goliath™ Up to 10,000 lbs

#### **Features**

SUPERLIFT presents the GOLIATH™ a lift that will raise up to 10,000 lbs of men and material to heights of 25 feet.

The GOLIATH<sup>TM</sup> can fit heavy loads in small footprint and will go where no other heavy equipment can travel.

The GOLIATH™ is also a tool handler like no other material lifting device with many attachments available to make the GOLIATH™ indispensable for the jobsite and industrial application.

The GOLIATH<sup>TM</sup> is the perfect lift for bridge contractors, mining companies, crane rental, mechanical contractors, lift rental companies, building contractors, nuclear facilities, utilities and industrial facilities.