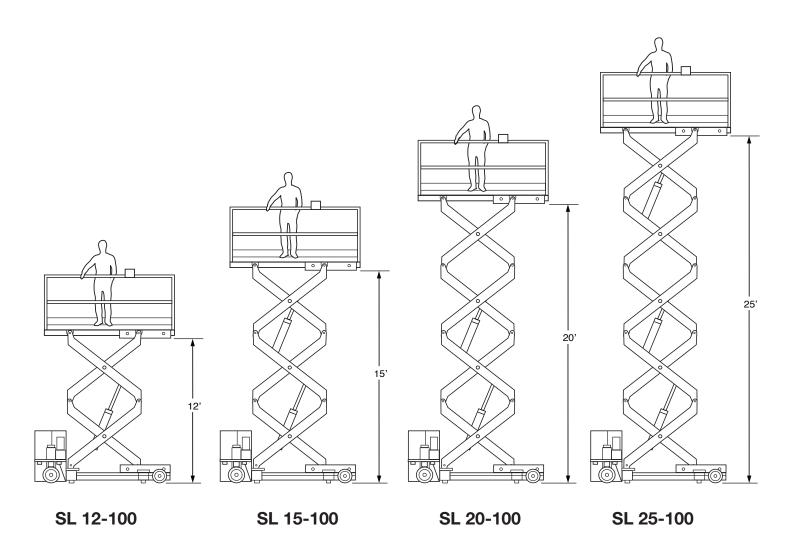

OLIATH<sup>TM</sup> can fit heavy loads in small footprint and will go where no other heavy equipment can travel.

The GOLIATH™ is also a tool handler like no other material lifting device with many attachments available to make the GOLIATH™ indispensable for the jobsite and industrial application.

The GOLIATH<sup>TM</sup> is the perfect lift for bridge contractors, mining companies, crane rental, mechanical contractors, lift rental companies, building contractors, nuclear facilities, utilities and industrial facilities.

### **Options**

- Pipe handler
- Platform extension
- Stationary models
- Powered railings
- Rotating platform
- Mining unit
- Truck and tractor mounted
- Special finishes
- · Rough terrain & track units





# Goliath™ Up to 10,000 lbs

#### **FOUR MODELS TO SELECT**