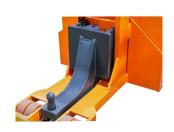

|
|                   | Max gradeability                                | %     | 8/15            |
|                   | Service brake                                   |       | Electromagnetic |
| Electric<br>Motor | Drive motor rating                              | kW    | AC1.5           |
|                   | Lift motor rating                               | kW    | 2.2             |
|                   | Battery voltage /                               | V/Ah  | 24/210          |
|                   | Battery weight                                  | Kg    | 195             |
| Others            | Type of drive control                           |       | MOSFET Control  |
|                   | Noise level at operator's                       | dB(A) | 70              |