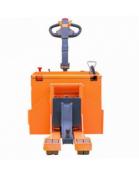

# Electric Towing Tractor 6,500lbs capacity

## Electric Towing Tractor 6,500lbs capacity

### **SPECIFICATIONS**

| Identification    | Product model                                   |       | SLXTB30         |
|-------------------|-------------------------------------------------|-------|-----------------|
|                   | Power supply                                    |       | Electric        |
|                   | Operating type                                  |       | Pedestrian      |
|                   | Lifting capacity                                | Kg    | 2500kg          |
|                   | Towing capacity                                 | Kg    | 3000kg          |
|                   | Draw-bar-pull At the                            | Kg    | 97.6kg          |
|                   | Weight (without battery)                        | Kg    | 435             |
| Wheel             | Tires                                           | 2     | Polyurethane    |
|                   | Tire size drive end                             | mm    | 230x75          |
|                   | Tire size load end                              | mm    | 150x60          |
|                   | Balancing wheel size                            | mm    | 100x50          |
|                   | Wheels number (x=drive<br>wheel) drive end/load |       | 1x-2/4          |
|                   | Tread width drive end                           | mm    | 400             |
|                   | Tread width load end                            | mm    | 568             |
| Dimensions        | Total height                                    | h1 mm | 1400            |
|                   | Lift height                                     | h3 mm | 170             |
|                   | Height of handle in drive position (Max/Min)    | h6 mm | 1350/800        |
|                   | Overall length                                  | L1 mm | 1227            |
|                   | Overall width                                   | b1 mm | 850             |
|                   | Minimum ground                                  | m mm  | 70              |
|                   | Turning radius                                  | Wa mm | 1200            |
| Performance       | Travel speed                                    | km/h  | 5.2/6           |
|                   | Lift speed                                      | mm/s  | 40/50           |
|                   | Lowering speed                                  | mm/s  | 50/40           |
|                   | Max gradeability                                | %     | 8/15            |
|                   | Service brake                                   |       | Electromagnetic |
| Electric<br>Motor | Drive motor rating                              | kW    | AC1.5           |
|                   | Lift motor rating                               | kW    | 2.2             |
|                   | Battery voltage /                               | V/Ah  | 24/210          |
|                   | Battery weight                                  | Kg    | 195             |
| Others            | Type of drive control                           |       | MOSFET Control  |
|                   | Noise level at operator's                       | dB(A) | 70              |