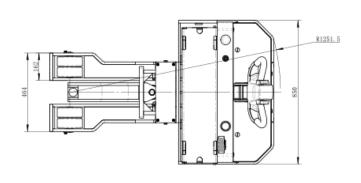

### **DRAWINGS**

### **SPECIFICATIONS**

| Identification    | Product model                                   |       | SLXTB30         |
|-------------------|-------------------------------------------------|-------|-----------------|
|                   | Power supply                                    |       | Electric        |
|                   | Operating type                                  |       | Pedestrian      |
|                   | Lifting capacity                                | Kg    | 2500kg          |
|                   | Towing capacity                                 | Kg    | 3000kg          |
|                   | Draw-bar-pull At the                            | Kg    | 97.6kg          |
|                   | Weight (without battery)                        | Kg    | 435             |
| Wheel             | Tires                                           | 2     | Polyurethane    |
|                   | Tire size drive end                             | mm    | 230x75          |
|                   | Tire size load end                              | mm    | 150x60          |
|                   | Balancing wheel size                            | mm    | 100x50          |
|                   | Wheels number (x=drive<br>wheel) drive end/load |       | 1x-2/4          |
|                   | Tread width drive end                           | mm    | 400             |
|                   | Tread width load end                            | mm    | 568             |
| Dimensions        | Total height                                    | h1 mm | 1400            |
|                   | Lift height                                     | h3 mm | 170             |
|                   | Height of handle in drive position (Max/Min)    | h6 mm | 1350/800        |
|                   | Overall length                                  | L1 mm | 1227            |
|                   | Overall width                                   | b1 mm | 850             |
|                   | Minimum ground                                  | m mm  | 70              |
|                   | Turning radius                                  | Wa mm | 1200            |
| Performance       | Travel speed                                    | km/h  | 5.2/6           |
|                   | Lift speed                                      | mm/s  | 40/50           |
|                   | Lowering speed                                  | mm/s  | 50/40           |
|                   | Max gradeability                                | %     | 8/15            |
|                   | Service brake                                   |       | Electromagnetic |
| Electric<br>Motor | Drive motor rating                              | kW    | AC1.5           |
|                   | Lift motor rating                               | kW    | 2.2             |
|                   | Battery voltage /                               | V/Ah  | 24/210          |
|                   | Battery weight                                  | Kg    | 195             |
| Others            | Type of drive control                           |       | MOSFET Control  |
|                   | Noise level at operator's                       | dB(A) | 70              |