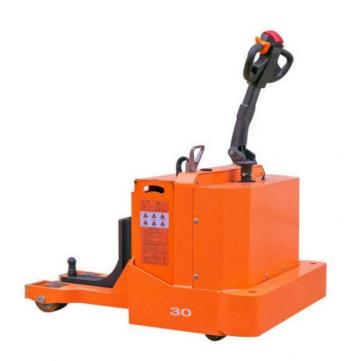

# Electric Towing Tractor 6,500lbs capacity

#### **FEATURES**

- 5,000 lbs lift capacity
  Hydraulic pump
- Regenerative braking function
- CURTIS electronic controller
- Emergency reversing device in the handle provides improved operating safety
- Emergency power disconnect switch
- Braking applied with handle upright and horizontal position, increasing the safety of the truck