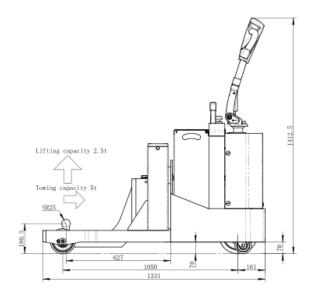

### **DRAWINGS**

### **SPECIFICATIONS**

| Identification    | Product model                                   |       | SLXTB30         |
|-------------------|-------------------------------------------------|-------|-----------------|
|                   | Power supply                                    |       | Electric        |
|                   | Operating type                                  |       | Pedestrian      |
|                   | Lifting capacity                                | Kg    | 2500kg          |
|                   | Towing capacity                                 | Kg    | 3000kg          |
|                   | Draw-bar-pull At the                            | Kg    | 97.6kg          |
|                   | Weight (without battery)                        | Kg    | 435             |
| Wheel             | Tires                                           | 2     | Polyurethane    |
|                   | Tire size drive end                             | mm    | 230x75          |
|                   | Tire size load end                              | mm    | 150x60          |
|                   | Balancing wheel size                            | mm    | 100x50          |
|                   | Wheels number (x=drive<br>wheel) drive end/load |       | 1x-2/4          |
|                   | Tread width drive end                           | mm    | 400             |
|                   | Tread width load end                            | mm    | 568             |
| Dimensions        | Total height                                    | h1 mm | 1400            |
|                   | Lift height                                     | h3 mm | 170             |
|                   | Height of handle in drive position (Max/Min)    | h6 mm | 1350/800        |
|                   | Overall length                                  | L1 mm | 1227            |
|                   | Overall width                                   | b1 mm | 850             |
|                   | Minimum ground                                  | m mm  | 70              |
|                   | Turning radius                                  | Wa mm | 1200            |
| Performance       | Travel speed                                    | km/h  | 5.2/6           |
|                   | Lift speed                                      | mm/s  | 40/50           |
|                   | Lowering speed                                  | mm/s  | 50/40           |
|                   | Max gradeability                                | %     | 8/15            |
|                   | Service brake                                   |       | Electromagnetic |
| Electric<br>Motor | Drive motor rating                              | kW    | AC1.5           |
|                   | Lift motor rating                               | kW    | 2.2             |
|                   | Battery voltage /                               | V/Ah  | 24/210          |
|                   | Battery weight                                  | Kg    | 195             |
| Others            | Type of drive control                           |       | MOSFET Control  |
|                   | Noise level at operator's                       | dB(A) | 70              |