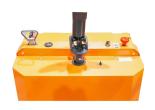

#### **FEATURES**

- 5,000 lbs lift capacity
  Hydraulic pump
- Regenerative braking function
- CURTIS electronic controller
- Emergency reversing device in the handle provides improved operating safety
- Emergency power disconnect switch
- Braking applied with handle upright and horizontal position, increasing the safety of the truck