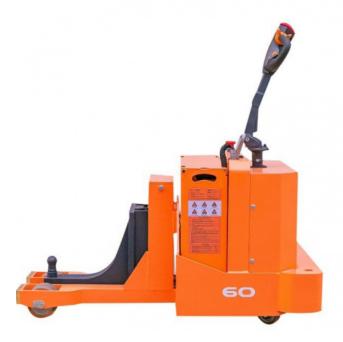

## Electric Towing Tractor 13,000lbs capacity

## **FEATURES**

- 6,500 lbs lift capacity
- Regenerative braking function
- CURTIS electronic controller
- German Frei handle
- Emergency reversing device in the handle provides improved operating safety
- Emergency power disconnect switch
- Braking applied with handle upright and horizontal position, increasing the safety of the truck









## Electric Towing Tractor 13,000lbs capacity

## **SPECIFICATIONS**

SUPERLIFT

TUGGERS PUSHERS

| Identification | Product model                                 |       | SLXTB60         |
|----------------|-----------------------------------------------|-------|-----------------|
|                | Power supply                                  |       | Electric        |
|                | Operating type                                |       | Pedestrian      |
|                | Lifting capacity                              | Kg    | 3000kg          |
|                | Towing capacity                               | Kg    | 6000kg          |
|                | Draw-bar-pull At the                          | Kg    | 200kg           |
|                | Weight (without battery)