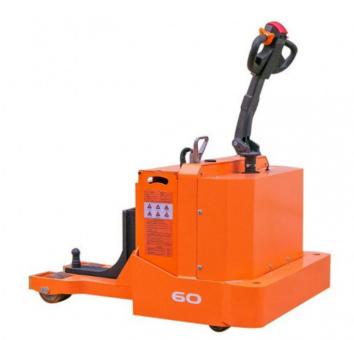

## Electric Towing Tractor 13,000lbs capacity

## **FEATURES**

- 6,500 lbs lift capacity
- Regenerative braking function
- CURTIS electronic controller
- German Frei handle
- Emergency reversing device in the handle provides improved operating safety
- Emergency power disconnect switch
- Braking applied with handle upright and horizontal position, increasing the safety of the truck









## Electric Towing Tractor 13,000lbs capacity

## **SPECIFICATIONS**

SUPERLIFT

TUGGERS PUSHERS

| Identification | Product model                                 |       | SLXTB60         |
|----------------|-----------------------------------------------|-------|-----------------|
|                | Power supply                                  |       | Electric        |
|                | Operating type                                |       | Pedestrian      |
|                | Lifting capacity                              | Kg    | 3000kg          |
|                | Towing capacity                               | Kg    | 6000kg          |
|                | Draw-bar-pull At the                          | Kg    | 200kg           |
|                | Weight (without battery)