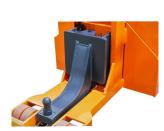

## **FEATURES**

- 6,500 lbs lift capacity
- Regenerative braking function
- CURTIS electronic controller
- German Frei handle
- Emergency reversing device in the handle provides improved operating safety
- Emergency power disconnect switch
- Braking applied with handle upright and horizontal position, increasing the safety of the truck