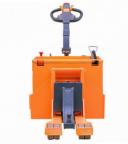

## **FEATURES**

- 6,500 lbs lift capacity
- Regenerative braking function
- CURTIS electronic controller
- German Frei handle
- Emergency reversing device in the handle provides improved operating safety
- Emergency power disconnect switch
- Braking applied with handle upright and horizontal position, increasing the safety of the truck