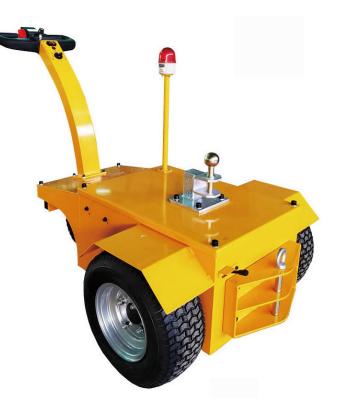

## **Electric Tug** Capacity 4,000 lbs

Specifically designed for moving any rolling objects such as motor home, dolleys, trolleys and roll cages in warehouses, workshops, supermarkets, etc. especially for medical, hospital, meat and other food industry

## **Features**

**Ergonomic Handle** 

Emergency stop button in the rear

Two hooks for different applications

| Model                    | HG-129                                             |
|--------------------------|----------------------------------------------------|
| Max. Moving Weight       | 4,000 lbs                                          |
| Driving Motor            | 36V/1500W                                          |
| Controller               | Curtis 36/150                                      |
| Battery                  | 36V/55AH                                           |
| Continuous working time  | 6 to 12 hours                                      |
| Charger                  | 36/8 V/A                                           |
| Charger time             | 10-12 hours                                        |
| Turning radius           | 59"                                                |
| Mounting height          | 25.75 from ground                                  |
| Product size             | 61" x 33" x 38.1"                                  |
| Driving wheels diameter  | 15.75"                                             |
| Moving speed             | 3-5 km/h                                           |
| Control handle           | strong fixed handle with<br>switch box integration |
| Weight including battery | 577.6 lbs                                          |