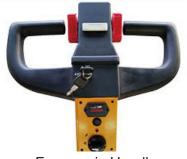

## **Features**

**Ergonomic Handle** 

Emergency stop button in the rear

Two hooks for different applications

| Model                    | HG-129                                             |
|--------------------------|----------------------------------------------------|
| Max. Moving Weight       | 4,000 lbs                                          |
| Driving Motor            | 36V/1500W                                          |
| Controller               | Curtis 36/150                                      |
| Battery                  | 36V/55AH                                           |
| Continuous working time  | 6 to 12 hours                                      |
| Charger                  | 36/8 V/A                                           |
| Charger time             | 10-12 hours                                        |
| Turning radius           | 59"                                                |
| Mounting height          | 25.75 from ground                                  |
| Product size             | 61" x 33" x 38.1"                                  |
| Driving wheels diameter  | 15.75"                                             |
| Moving speed             | 3-5 km/h                                           |
| Control handle           | strong fixed handle with<br>switch box integration |
| Weight including battery | 577.6 lbs                                          |