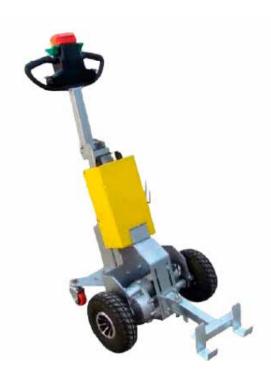

## **Economy Electric Tugger**

## **Features**

 Perfect for for pulling carts in workshops, supermarkets and airport

## **Technical Data**

**MODEL:** XFT1000

DC motor 24V, 400W **DRIVING MOTOR: TRACTION CAPACITY:**  $> 1,000 \text{ kg} \mid > 2,204 \text{ lb}$ 

**TRAVEL SPEED:**  $0\sim5.5$  km/hour |  $0\sim3.4$  mile/hour

**SPEED CONTROLLER:** Speed and acceleration are freely programmable

**BATTERY:** Portable type 24V/20Ah, Weight 14 kg | 31 lb

24V/3A **CHARGER:** 

Pneumatic 250 X 85mm | 9.8" x 3.3" TIRES:

**NET WEIGHT INCL. BATTERY:** 59 kg | 130 lb 590 mm | 23.2" WITH:

740 mm | 29.1" **LENGTH WITHOUT HOOK:** 

**HANDLE HEIGHT:** Adjustable 765~1250 mm | 30.1" x 49.2"

**STANDARD PROVIDED WITH:** Battery, battery charger, standard hook

**OPTIONS:** Spare battery, special hooks, no-marking solid tires