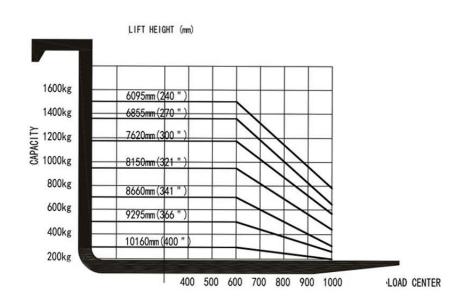

#### **Features**

- Maximum lifting height up to 6 meters and load 3,200 lbs.
- Unique reaching structure reach up to 42.5" and reach the double deep shelves
- Safety standard with power steering and SAS safety management system
- Strong chassis and mast increases stability
- CAN bus main wire and full AC control system improves the motor performance and lower the electricity consumption
- Suspension design and driving assembly provides efficient performance on all kinds of floors
- Accessible electric unit design and battery side out make it easier for maintenance work
- Equipped with EPS function and multifunctional finger joystick
- \* Other lift heights available

## **Double Reach Lift Truck**

|                     |     |                                 |          | Imperial       | Metric       |  |
|---------------------|-----|---------------------------------|----------|----------------|--------------|--|
| General Information | 1.1 | Manufacturer                    |          | Superlift      |              |  |
|                     | 1.2 | Model                           |          | RRE115         |              |  |
|                     | 1.3 | Power Type                      |          | Electric       |              |  |
|                     | 1.4 | Operator Type                   |          | Standing       |              |  |
|                     | 1.5 | Load Capacity at load centre    | lbs.(kg) | 3200 lbs       | 1450 kg      |  |
|                     | 1.6 | Load Centre                     | in (mm)  | 23.6 "         | 600mm        |  |
|                     | 1.8 | Load Distance (forks retracted) | in (mm)  | 12.6 "         | 287mm        |  |
|                     | 1.9 | Wheel Base                      | in (mm)  | 64.96 "        | 1650mm       |  |
| Weight              | 2.1 | Truck Weight (without battery)  | lbs (kg) | 8466 lbs       | 3840kg       |  |
| Tyres               | 3.1 | Tyre Type                       |          | PU             |              |  |
|                     | 3.2 | Driving Wheels                  | in (mm)  | 13.5 " x 5.5 " | 343mmx140mm  |  |
|                     | 3.3 | Loading Wheels                  | in (mm)  | 5.0 " x 2.9 "  | 127mmx74mm   |  |
|                     | 3.4 | Castor Wheel                    | in (mm)  | 8.0 " x 4.0 "  | 4200mmx100mm |  |
|                     | 3.5 | Number of Wheels                |          | 1x,2/4         |              |  |

The parameters listed in the table are for standard models. For non-standard customization please contact us. The company reserves the right to modify the parameters.

|             |      |                                          |         | Imperial        | Metric       |
|-------------|------|------------------------------------------|---------|-----------------|--------------|
|             |      |                                          |         |                 |              |
|             | 4.1  | Fork Carriage Tilt Degree                | 0       | 3/4             |              |
|             | 4.2  | Lowered mast height                      | in (mm) | 140 "           | 3556mm       |
|             | 4.3  | Free Lift                                | in (mm) | 104 "           | 2642mm       |
|             | 4.4  | Lift Height                              | in (mm) | 321 "           | 8150mm       |
|             | 4.5  | Extended mast height                     | in (mm) | 357 "           | 9068mm       |
|             | 4.7  | Overhead Guard Height                    | in (mm) | 95 "            | 2413mm       |
|             | 4.10 | Outtrigger Height                        | in (mm) | 5.1 "           | 130mm        |
|             | 4.20 | Headlength                               | in (mm) | 63.1 "          | 1604mm       |
|             | 4.21 | Overall Width                            | in (mm) | 42.9 "          | 1098mm       |
|             | 4.22 | Fork Dimension                           | in (mm) | 40/100/1070     |              |
| Dimensions  | 4.23 | Fork Carriage                            |         | 2A              |              |
|             | 4.24 | Fork Carriage Width                      | in (mm) | 32.44 "         | 824mm        |
|             | 4.25 | Forks Width                              | in (mm) | 7.9 " - 30.2 "  | 200-768mm    |
|             | 4.26 | Inside Distance between two support legs | in (mm) | 34 " - 50 "     | 865-1270mm   |
|             | 4.28 | Reach Distance                           | in (mm) | 40.5 "          | 1030mm       |
|             | 4.32 | Ground Clearance                         | in (mm) | 1.97 "          | 50mm         |
|             | 4.33 | Working Aisle Width •(1200mm x 1000mm)   | in (mm) | 119 "           | 3023mm       |
|             | 4.33 | Working Aisle Width •(1000mm x 1200mm)   | in (mm) | 123.3 "         | 3132mm       |
|             | 4.34 | Working Aisle Width •(800mm x 1000mm)    | in (mm) | 121.6 "         | 3088mm       |
|             | 4.35 | Turning Radius                           | in (mm) | 74.6 "          | 1895mm       |
|             | 4.37 | Overall Length                           | in (mm) | 82.4 "          | 2094mm       |
|             | 5.1  | Travel Speed w./w.o. load                |         | 6.21/6.21 mph   | 10/10 km/h   |
|             | 5.2  | Lift Speed w./w.o. load                  |         | 64.96/98.42 fpm | 0.33/0.5 m/s |
|             | 5.3  | Lower Speed w./w.o. load                 |         | 98.42/98.42 fpm | 0.5/0.5 m/s  |
| Performance | 5.4  | Reach Speed                              |         | 59.05fpm        | 0.3m/s       |
|             | 5.5  | Brakes                                   |         | Electric        |              |
|             | 6.1  | Battery Voltage                          | V/Ah    | 36 V/750Ah      |              |
|             |      | Battery Weight                           | kg      | 1940 lbs        | 880 kg       |