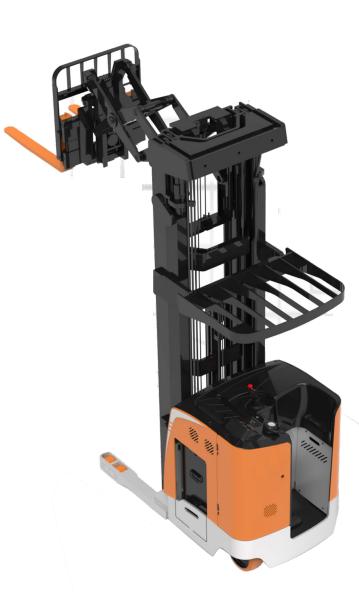

### **Double Reach Lift Truck**

### Specifically designed for narrow aisle stacking

#### **Features**

- Maximum lifting height up to 6 meters and load 3,200 lbs.
- Unique reaching structure reach up to 42.5" and reach the double deep shelves
- Safety standard with power steering and SAS safety management system
- Strong chassis and mast increases stability
- CAN bus main wire and full AC control system improves the motor performance and lower the electricity consumption
- Suspension design and driving assembly provides efficient performance on all kinds of floors
- Accessible electric unit design and battery side out make it easier for maintenance work
- Equipped with EPS function and multifunctional finger joystick
- \* Other lift heights available