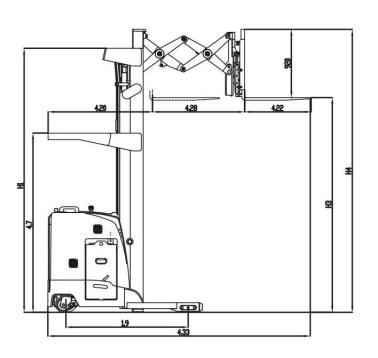

Maximum reach distance up to 1080 mm | 42.5"

- Battery capacity
up to 750AH for long
operation time.
- Optional battery
change platform helps
to take battery out
from the side

The parameters listed in the table are for standard models. For non-standard customization please contact us. The company reserves the right to modify the parameters.

|             |      |                                          |         | Imperial        | Metric       |
|-------------|------|------------------------------------------|---------|-----------------|--------------|
|             |      |                                          |         |                 |              |
|             | 4.1  | Fork Carriage Tilt Degree                | 0       | 3/4             |              |
|             | 4.2  | Lowered mast height                      | in (mm) | 140 "           | 3556mm       |
|             | 4.3  | Free Lift                                | in (mm) | 104 "           | 2642mm       |
|             | 4.4  | Lift Height                              | in (mm) | 321 "           | 8150mm       |
|             | 4.5  | Extended mast height                     | in (mm) | 357 "           | 9068mm       |
|             | 4.7  | Overhead Guard Height                    | in (mm) | 95 "            | 2413mm       |
|             | 4.10 | Outtrigger Height                        | in (mm) | 5.1 "           | 130mm        |
|             | 4.20 | Headlength                               | in (mm) | 63.1 "          | 1604mm       |
|             | 4.21 | Overall Width                            | in (mm) | 42.9 "          | 1098mm       |
|             | 4.22 | Fork Dimension                           | in (mm) | 40/100/1070     |              |
| Dimensions  | 4.23 | Fork Carriage                            |         | 2A              |              |
|             | 4.24 | Fork Carriage Width                      | in (mm) | 32.44 "         | 824mm        |
|             | 4.25 | Forks Width                              | in (mm) | 7.9 " - 30.2 "  | 200-768mm    |
|             | 4.26 | Inside Distance between two support legs | in (mm) | 34 " - 50 "     | 865-1270mm   |
|             | 4.28 | Reach Distance                           | in (mm) | 40.5 "          | 1030mm       |
|             | 4.32 | Ground Clearance                         | in (mm) | 1.97 "          | 50mm         |
|             | 4.33 | Working Aisle Width •(1200mm x 1000mm)   | in (mm) | 119 "           | 3023mm       |
|             | 4.33 | Working Aisle Width •(1000mm x 1200mm)   | in (mm) | 123.3 "         | 3132mm       |
|             | 4.34 | Working Aisle Width •(800mm x 1000mm)    | in (mm) | 121.6 "         | 3088mm       |
|             | 4.35 | Turning Radius                           | in (mm) | 74.6 "          | 1895mm       |
|             | 4.37 | Overall Length                           | in (mm) | 82.4 "          | 2094mm       |
|             | 5.1  | Travel Speed w./w.o. load                |         | 6.21/6.21 mph   | 10/10 km/h   |
|             | 5.2  | Lift Speed w./w.o. load                  |         | 64.96/98.42 fpm | 0.33/0.5 m/s |
|             | 5.3  | Lower Speed w./w.o. load                 |         | 98.42/98.42 fpm | 0.5/0.5 m/s  |
| Performance | 5.4  | Reach Speed                              |         | 59.05fpm        | 0.3m/s       |
|             | 5.5  | Brakes                                   |         | Electric        |              |
|             | 6.1  | Battery Voltage                          | V/Ah    | 36 V/750Ah      |              |
|             |      | Battery Weight                           | kg      | 1940 lbs        | 880 kg       |