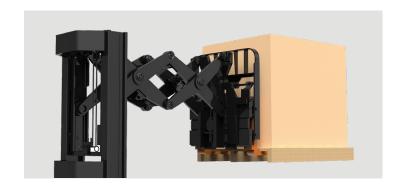

#### **Features**

- Maximum lifting height up to 6 meters and load 3,200 lbs.
- Unique reaching structure reach up to 42.5" and reach the double deep shelves
- Safety standard with power steering and SAS safety management system
- Strong chassis and mast increases stability
- CAN bus main wire and full AC control system improves the motor performance and lower the electricity consumption
- Suspension design and driving assembly provides efficient performance on all kinds of floors
- Accessible electric unit design and battery side out make it easier for maintenance work
- Equipped with EPS function and multifunctional finger joystick
- \* Other lift heights available

Maximum reach distance up to 1080 mm | 42.5"

- Battery capacity
up to 750AH for long
operation time.
- Optional battery
change platform helps
to take battery out
from the side