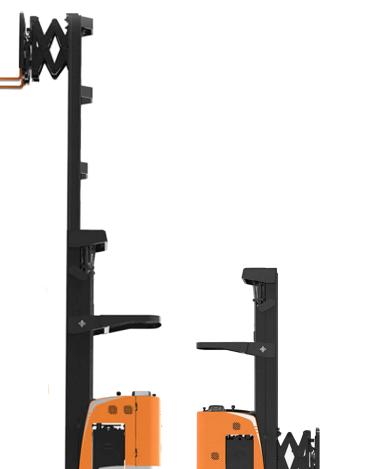

#### **Features**

- Maximum lifting height up to 6 meters and load 3,200 lbs.
- Unique reaching structure reach up to 42.5" and reach the double deep shelves
- Safety standard with power steering and SAS safety management system
- Strong chassis and mast increases stability
- CAN bus main wire and full AC control system improves the motor performance and lower the electricity consumption
- Suspension design and driving assembly provides efficient performance on all kinds of floors
- Accessible electric unit design and battery side out make it easier for maintenance work
- Equipped with EPS function and multifunctional finger joystick
- \* Other lift heights available

Maximum reach distance up to 1080 mm | 42.5"

- Battery capacity
up to 750AH for long
operation time.
- Optional battery
change platform helps
to take battery out
from the side