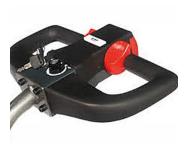

Built-in charger

2 different poles can be used for different cars and boats

| Model             | HG-126           |                 |
|-------------------|------------------|-----------------|
| Max Moving Weigh  | 6,613 lbs        | 3,000kg         |
| Motor             | 24V/400W         |                 |
| Moving speed      | 3-6 km/h         |                 |
| Curtis controller | 24V/70A          |                 |
| Lead Acid Battery | 12V/22Ahx2       |                 |
| Charger           | 24V/2A           |                 |
| Product size      | 53.5"x26.7"x3.7" | 1360x670x960 mm |
| Packing Size      | 35.5x"27.5x17.7" | 900x700x450 mm  |
| Net weight        | 167.5 lbs        | 83 kg           |