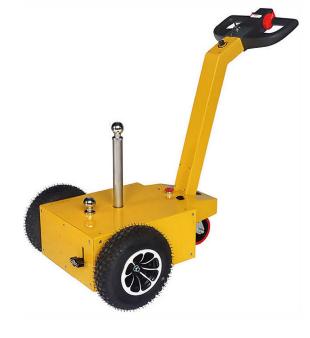

## **Electric Tug**

## Capacity: 6,613 lbs | 3,000 Kg

- For moving any rolling objects such as Dolleys, Trolleys & Roll Cages in warehouses, workshops and supermarkets
- Perfect for use in hospitals, pharmacy and food industry.

Built-in charger

2 different poles can be used for different cars and boats

| Model             | HG-126           |                 |
|-------------------|------------------|-----------------|
| Max Moving Weigh  | 6,613 lbs        | 3,000kg         |
| Motor             | 24V/400W         |                 |
| Moving speed      | 3-6 km/h         |                 |
| Curtis controller | 24V/70A          |                 |
| Lead Acid Battery | 12V/22Ahx2       |                 |
| Charger           | 24V/2A           |                 |
| Product size      | 53.5"x26.7"x3.7" | 1360x670x960 mm |
| Packing Size      | 35.5x"27.5x17.7" | 900x700x450 mm  |
| Net weight        | 167.5 lbs        | 83 kg           |