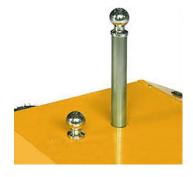

Built-in charger

2 different poles can be used for different cars and boats

| Model             | HG-126           |                 |
|-------------------|------------------|-----------------|
| Max Moving Weigh  | 6,613 lbs        | 3,000kg         |
| Motor             | 24V/400W         |                 |
| Moving speed      | 3-6 km/h         |                 |
| Curtis controller | 24V/70A          |                 |
| Lead Acid Battery | 12V/22Ahx2       |                 |
| Charger           | 24V/2A           |                 |
| Product size      | 53.5"x26.7"x3.7" | 1360x670x960 mm |
| Packing Size      | 35.5x"27.5x17.7" | 900x700x450 mm  |
| Net weight        | 167.5 lbs        | 83 kg           |