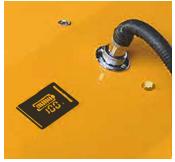

Built-in charger

2 different poles can be used for different cars and boats

| Model             | HG-126           |                 |
|-------------------|------------------|-----------------|
| Max Moving Weigh  | 6,613 lbs        | 3,000kg         |
| Motor             | 24V/400W         |                 |
| Moving speed      | 3-6 km/h         |                 |
| Curtis controller | 24V/70A          |                 |
| Lead Acid Battery | 12V/22Ahx2       |                 |
| Charger           | 24V/2A           |                 |
| Product size      | 53.5"x26.7"x3.7" | 1360x670x960 mm |
| Packing Size      | 35.5x"27.5x17.7" | 900x700x450 mm  |
| Net weight        | 167.5 lbs        | 83 kg           |