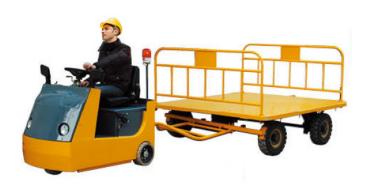

## **Electric Tug Tractor** 3 Ton

| Model                           |                | QD20                |
|---------------------------------|----------------|---------------------|
| Drive unit                      |                | Electric            |
| Operation Type                  |                | Stand               |
| Towing Capacity                 |                | 6,613 lbs   3000 kg |
| Overall Length                  | L              | 64.5"   1640 mm     |
| Overall Width                   | b              | 33.8"   860 mm      |
| Overall Height                  | H2             | 53.1"   1350 mm     |
| Wheel base                      |                | 41"   1040 mm       |
| Rear overhang                   |                | 730x1200 mm         |
| Wheel Base                      | Υ              | 15.5"   395 mm      |
| Ground Clearance                | m1             | 2"   50 mm          |
| Min. Turning<br>Radius          | Wa             | 49"   1245 mm       |
| Travel Speed                    | with full load | 4.7 km/h            |
|                                 | without load   | 7.6 km/h            |
| Brake Type                      |                | Electro-Magnetic    |
| Towing Motor                    |                | 2kw Ah/v            |
| Battery                         |                | 385/24              |
| Net Weight<br>(without battery) |                | 1,457 lbs   661 kg  |
| Battery Weight                  |                | 760.5 lbs   345 kg  |