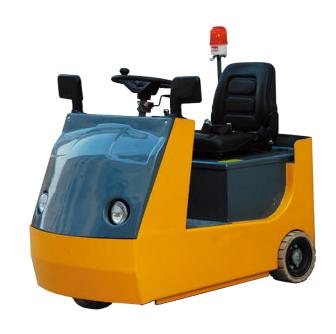

## **Electric Tug Tractor** 3 Ton

| Model                           |                | QD20                |
|---------------------------------|----------------|---------------------|
| Drive unit                      |                | Electric            |
| Operation Type                  |                | Stand               |
| Towing Capacity                 |                | 6,613 lbs   3000 kg |
| Overall Length                  | L              | 64.5"   1640 mm     |
| Overall Width                   | b              | 33.8"   860 mm      |
| Overall Height                  | H2             | 53.1"   1350 mm     |
| Wheel base                      |                | 41"   1040 mm       |
| Rear overhang                   |                | 730x1200 mm         |
| Wheel Base                      | Υ              | 15.5"   395 mm      |
| Ground Clearance                | m1             | 2"   50 mm          |
| Min. Turning<br>Radius          | Wa             | 49"   1245 mm       |
| Travel Speed                    | with full load | 4.7 km/h            |
|                                 | without load   | 7.6 km/h            |
| Brake Type                      |                | Electro-Magnetic    |
| Towing Motor                    |                | 2kw Ah/v            |
| Battery                         |                | 385/24              |
| Net Weight<br>(without battery) |                | 1,457 lbs   661 kg  |
| Battery Weight                  |                | 760.5 lbs   345 kg  |