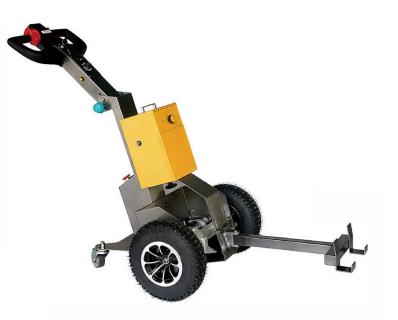

## Electric Tug Capacity: 3,307 lbs | 1,500 Kg

- Very smart compact design allows easy pulling operations in low duty applications on short distances
- Pulling supermarket trolleys,baggage carts or trailers is getting faster and efficient in supermarkets, factories, hospitals and airports

Portable battery easy for charging

Foldable handle

| Model             | HG-127            |                  |
|-------------------|-------------------|------------------|
| Max Moving Weigh  | 3,307 lbs         | 1,500kg          |
| Motor             | 24V/400W          |                  |
| Moving speed      | 3-6 km/h          |                  |
| Curtis controller | 24V/70A           |                  |
| Lead Acid Battery | 12V/22Ahx2        |                  |
| Charger           | 24V/2A            |                  |
| Product size      | 34.5"x26"x40"     | 1385x665x1020 mm |
| Packing Size      | 28.3"x25.1"x24.8" | 720x640x830 mm   |
| Net weight        | 167.5 lbs         | 76 kg            |