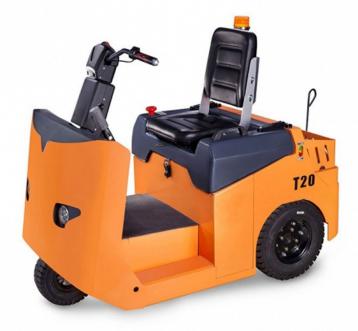

# 2 Ton Electric Sit Down Rider Tow Tractor

**Superlift SLXT20 2 Ton Electric Sit Down Rider Tow Tractor** is mainly used for towing and order picking, and it is especially suitable for goods that move in the continuous flow. It is widely used for industries that where just-in-time principles are needed.

#### **FEATURES**

- Wheelbase provides a tight turning radius for maximum maneuverability and control in confined work environments.
- Rear bridge drive unit provides this 4 ton tow tractor with excellent power and gradeability.
- Ergonomically designed compartment allows easy operation of all controls and pedals to help reduce operators' fatigue.
- This electric tow tractor is equipped with forward lever or reverse lever and floor-mounted accelerator pedal.which provide fast and easy direction control changes.
- 2 ton tow tractor is installed with heavy duty suspension seat with arms, multi-angle back support, sliding base and safety belt. This can improve operator's comfort and safety.
- Low step height allows for easy entry and exit.
- Small-diameter steering wheel

provides effortless steering of this electric tow tractor.

- Motorbike handle: The electric tugger is equipped with a motorbike style handle which is intuitive and familiar to control. The operation is easy and turning is highly flexible.
- Comfortable seat: The wide and comfortable seat is designed to relieve the fatigue of the operators.