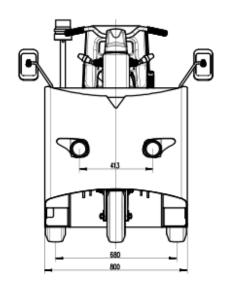

### **SPECIFICATIONS**

| 1                                                                                                                                                                                                                                                                                                                                                                                                                                                                                                                                                                                                                                                                                                                                                                                                                                                                                                                                                                                                                                                                                                                                                                                                                                                                                                                                                                                                                                                                                                                                                                                                                                                                                                                                                                                                                                                                                                                                                                                                                                                                                                                           |                | Т. | I=                                               |       |                 |
|-----------------------------------------------------------------------------------------------------------------------------------------------------------------------------------------------------------------------------------------------------------------------------------------------------------------------------------------------------------------------------------------------------------------------------------------------------------------------------------------------------------------------------------------------------------------------------------------------------------------------------------------------------------------------------------------------------------------------------------------------------------------------------------------------------------------------------------------------------------------------------------------------------------------------------------------------------------------------------------------------------------------------------------------------------------------------------------------------------------------------------------------------------------------------------------------------------------------------------------------------------------------------------------------------------------------------------------------------------------------------------------------------------------------------------------------------------------------------------------------------------------------------------------------------------------------------------------------------------------------------------------------------------------------------------------------------------------------------------------------------------------------------------------------------------------------------------------------------------------------------------------------------------------------------------------------------------------------------------------------------------------------------------------------------------------------------------------------------------------------------------|----------------|----|--------------------------------------------------|-------|-----------------|
| 1   Tires   12   Tires   12   Tires   13   Tires   15   Tires   16   Tires   16   Tires   17   Tires   17   Tires   18   Tires   18   Tires   19   Tires   19  |                | 1  | Product Model                                    |       | SLXT20          |
| 1   Tires   12   Tires   12   Tires   13   Tires   15   Tires   16   Tires   16   Tires   17   Tires   17   Tires   18   Tires   18   Tires   19   Tires   19  |                |    |                                                  |       |                 |
| 1   Tires   12   Tires   12   Tires   13   Tires   15   Tires   16   Tires   16   Tires   17   Tires   17   Tires   18   Tires   18   Tires   19   Tires   19  |                |    |                                                  |       |                 |
| 1   Tires   12   Tires   12   Tires   13   Tires   15   Tires   16   Tires   16   Tires   17   Tires   17   Tires   18   Tires   18   Tires   19   Tires   19  |                |    |                                                  |       |                 |
| 1   Tires   12   Tires   12   Tires   13   Tires   15   Tires   16   Tires   16   Tires   17   Tires   17   Tires   18   Tires   18   Tires   19   Tires   19  |                |    |                                                  |       |                 |
| 1   Tires   2   Tire size drive end   mm   3.50.5-6PR   mm   4.00-8-6PR   mm   680   mm   680 |                | 6  | Wheelbase                                        | Y mm  | 1030            |
| Tire size drive end   mm   3.50-5-6PR                                                                                                                                                                                                                                                                                                                                                                                                                                                                                                                                                                                                                                                                                                                                                                                                                                                                                                                                                                                                                                                                                                                                                                                                                                                                                                                                                                                                                                                                                                                                                                                                                                                                                                                                                                                                                                                                                                                                                                                                                                                                                       | weight         | 1  | Weight                                           | kg    |                 |
| 3   Tire size load end                                                                                                                                                                                                                                                                                                                                                                                                                                                                                                                                                                                                                                                                                                                                                                                                                                                                                                                                                                                                                                                                                                                                                                                                                                                                                                                                                                                                                                                                                                                                                                                                                                                                                                                                                                                                                                                                                                                                                                                                                                                                                                      | Wheel          | -  | Tires                                            |       | PU              |
| Tread width drive end   mm   680                                                                                                                                                                                                                                                                                                                                                                                                                                                                                                                                                                                                                                                                                                                                                                                                                                                                                                                                                                                                                                                                                                                                                                                                                                                                                                                                                                                                                                                                                                                                                                                                                                                                                                                                                                                                                                                                                                                                                                                                                                                                                            |                | 2  | Tire size drive end                              | mm    | 3.50-5-6PR      |
| Tread width drive end   mm   680                                                                                                                                                                                                                                                                                                                                                                                                                                                                                                                                                                                                                                                                                                                                                                                                                                                                                                                                                                                                                                                                                                                                                                                                                                                                                                                                                                                                                                                                                                                                                                                                                                                                                                                                                                                                                                                                                                                                                                                                                                                                                            |                | 3  | Tire size load end                               | mm    | 4.00-8-6PR      |
| Tread width drive end   mm   680                                                                                                                                                                                                                                                                                                                                                                                                                                                                                                                                                                                                                                                                                                                                                                                                                                                                                                                                                                                                                                                                                                                                                                                                                                                                                                                                                                                                                                                                                                                                                                                                                                                                                                                                                                                                                                                                                                                                                                                                                                                                                            |                | 4  | Wheels number (x=drive wheel) drive end/load end |       | 1/2x            |
| 1                                                                                                                                                                                                                                                                                                                                                                                                                                                                                                                                                                                                                                                                                                                                                                                                                                                                                                                                                                                                                                                                                                                                                                                                                                                                                                                                                                                                                                                                                                                                                                                                                                                                                                                                                                                                                                                                                                                                                                                                                                                                                                                           |                | 5  | Tread width drive end                            | mm    | -               |
| 2   Draw hook Height   12   mm   259/309/334/384   3   Overall length   L   mm   1645   4   Overall width   W   mm   800   5   Minimum ground clearance   h3   mm   82.5   6   Turning radius   R   mm   1805   1   Travel speed loaded/unloaded   km/h   8/9   2   tractive effort loaded/unloaded 60min   N   686   3   Max tractive effort loaded/unloaded 5min   mm/s   1783   4   Max gradeability loaded/unloaded   %   5/8   5   Service brake   hydraulic   1   Drive motor rating   kw   2.5   Service brake   A   Battery voltage / nominal capacity   V/Ah   24/180   A   Caratio   A   Caratio  |                | 6  | Tread width load end                             | mm    | 680             |
| 6 Turning radius R mm 1805 1 Travel speed loaded/unloaded km/h 8/9 2 tractive effort loaded/unloaded 60min N 686 3 Max tractive effort loaded/unloaded 5min mm/s 1783 4 Max gradeability loaded/unloaded 9% 5/8 5 Service brake hydraulic  1 Drive motor rating kw 2.5 3 Battery voltage / nominal capacity V/Ah 24/180  4 Battery weight kg 180                                                                                                                                                                                                                                                                                                                                                                                                                                                                                                                                                                                                                                                                                                                                                                                                                                                                                                                                                                                                                                                                                                                                                                                                                                                                                                                                                                                                                                                                                                                                                                                                                                                                                                                                                                            | Dimensions     | 1  | Total height                                     | h1 mm | 1330            |
| 6 Turning radius R mm 1805 1 Travel speed loaded/unloaded km/h 8/9 2 tractive effort loaded/unloaded 60min N 686 3 Max tractive effort loaded/unloaded 5min mm/s 1783 4 Max gradeability loaded/unloaded 9% 5/8 5 Service brake hydraulic  1 Drive motor rating kw 2.5 3 Battery voltage / nominal capacity V/Ah 24/180  4 Battery weight kg 180                                                                                                                                                                                                                                                                                                                                                                                                                                                                                                                                                                                                                                                                                                                                                                                                                                                                                                                                                                                                                                                                                                                                                                                                                                                                                                                                                                                                                                                                                                                                                                                                                                                                                                                                                                            |                | 2  | Draw hook Height                                 | h2 mm | 259/309/334/384 |
| 6 Turning radius R mm 1805 1 Travel speed loaded/unloaded km/h 8/9 2 tractive effort loaded/unloaded 60min N 686 3 Max tractive effort loaded/unloaded 5min mm/s 1783 4 Max gradeability loaded/unloaded 9% 5/8 5 Service brake hydraulic  1 Drive motor rating kw 2.5 3 Battery voltage / nominal capacity V/Ah 24/180  4 Battery weight kg 180                                                                                                                                                                                                                                                                                                                                                                                                                                                                                                                                                                                                                                                                                                                                                                                                                                                                                                                                                                                                                                                                                                                                                                                                                                                                                                                                                                                                                                                                                                                                                                                                                                                                                                                                                                            |                |    | ~                                                |       |                 |
| 6 Turning radius R mm 1805 1 Travel speed loaded/unloaded km/h 8/9 2 tractive effort loaded/unloaded 60min N 686 3 Max tractive effort loaded/unloaded 5min mm/s 1783 4 Max gradeability loaded/unloaded 9% 5/8 5 Service brake hydraulic  1 Drive motor rating kw 2.5 3 Battery voltage / nominal capacity V/Ah 24/180  4 Battery weight kg 180                                                                                                                                                                                                                                                                                                                                                                                                                                                                                                                                                                                                                                                                                                                                                                                                                                                                                                                                                                                                                                                                                                                                                                                                                                                                                                                                                                                                                                                                                                                                                                                                                                                                                                                                                                            |                | 4  | Overall width                                    | W mm  | 800             |
| 6 Turning radius R mm 1805 1 Travel speed loaded/unloaded km/h 8/9 2 tractive effort loaded/unloaded 60min N 686 3 Max tractive effort loaded/unloaded 5min mm/s 1783 4 Max gradeability loaded/unloaded 9% 5/8 5 Service brake hydraulic  1 Drive motor rating kw 2.5 3 Battery voltage / nominal capacity V/Ah 24/180  4 Battery weight kg 180                                                                                                                                                                                                                                                                                                                                                                                                                                                                                                                                                                                                                                                                                                                                                                                                                                                                                                                                                                                                                                                                                                                                                                                                                                                                                                                                                                                                                                                                                                                                                                                                                                                                                                                                                                            |                | 5  | Minimum ground clearance                         | h3 mm | 82.5            |
| 1 Travel speed loaded/unloaded   km/h   8/9                                                                                                                                                                                                                                                                                                                                                                                                                                                                                                                                                                                                                                                                                                                                                                                                                                                                                                                                                                                                                                                                                                                                                                                                                                                                                                                                                                                                                                                                                                                                                                                                                                                                                                                                                                                                                                                                                                                                                                                                                                                                                 |                |    |                                                  | R mm  | 1805            |
| 2 tractive effort loaded/unloaded 60min N 686 3 Max tractive effort loaded/unloaded 5min mm/s 1783 4 Max gradeability loaded/unloaded % 5/8 5 Service brake hydraulic  1 Drive motor rating kw 2.5 3 Battery voltage / nominal capacity V/Ah 24/180  4 Battery weight kg 180                                                                                                                                                                                                                                                                                                                                                                                                                                                                                                                                                                                                                                                                                                                                                                                                                                                                                                                                                                                                                                                                                                                                                                                                                                                                                                                                                                                                                                                                                                                                                                                                                                                                                                                                                                                                                                                | Performance    | 1  |                                                  | km/h  | 8/9             |
| 3   Max tractive effort loaded/unloaded 5min   mm/s   1783     4   Max gradeability loaded/unloaded   %   5/8     5   Service brake   hydraulic     1   Drive motor rating   kw   2.5     3   Battery voltage / nominal capacity   V/Ah   24/180     4   Battery weight   kg   180     4   True of drive central   A Courtie   A Courtie     5   Service brake   hydraulic     6   A Courtie   A Courtie     7   A Courtie   A Courtie     8   A Courtie     9   A Courtie     1   A Courtie     1  |                | 2  |                                                  | N     | 686             |
| 1 Drive motor rating kw 2.5 3 Battery voltage / nominal capacity V/Ah 24/180  4 Battery weight kg 180                                                                                                                                                                                                                                                                                                                                                                                                                                                                                                                                                                                                                                                                                                                                                                                                                                                                                                                                                                                                                                                                                                                                                                                                                                                                                                                                                                                                                                                                                                                                                                                                                                                                                                                                                                                                                                                                                                                                                                                                                       |                |    | Max tractive effort loaded/unloaded 5min         | mm/s  | 1783            |
| 1 Drive motor rating kw 2.5 3 Battery voltage / nominal capacity V/Ah 24/180  4 Battery weight kg 180                                                                                                                                                                                                                                                                                                                                                                                                                                                                                                                                                                                                                                                                                                                                                                                                                                                                                                                                                                                                                                                                                                                                                                                                                                                                                                                                                                                                                                                                                                                                                                                                                                                                                                                                                                                                                                                                                                                                                                                                                       |                | 4  | Max gradeability loaded/unloaded                 |       | 5/8             |
| 3 Battery voltage / nominal capacity V/Ah 24/180  4 Battery weight kg 180                                                                                                                                                                                                                                                                                                                                                                                                                                                                                                                                                                                                                                                                                                                                                                                                                                                                                                                                                                                                                                                                                                                                                                                                                                                                                                                                                                                                                                                                                                                                                                                                                                                                                                                                                                                                                                                                                                                                                                                                                                                   |                | 5  |                                                  |       | hydraulic       |
| Battery weight kg 180                                                                                                                                                                                                                                                                                                                                                                                                                                                                                                                                                                                                                                                                                                                                                                                                                                                                                                                                                                                                                                                                                                                                                                                                                                                                                                                                                                                                                                                                                                                                                                                                                                                                                                                                                                                                                                                                                                                                                                                                                                                                                                       | Electric Motor | 1  | Drive motor rating                               | kw    | 2.5             |
| Battery weight kg 180                                                                                                                                                                                                                                                                                                                                                                                                                                                                                                                                                                                                                                                                                                                                                                                                                                                                                                                                                                                                                                                                                                                                                                                                                                                                                                                                                                                                                                                                                                                                                                                                                                                                                                                                                                                                                                                                                                                                                                                                                                                                                                       |                | 3  | Battery voltage / nominal capacity               | V/Ah  | 24/180          |
| Type of drive control  Noise level at operator's ear  AC curtis  dB(A)  <70                                                                                                                                                                                                                                                                                                                                                                                                                                                                                                                                                                                                                                                                                                                                                                                                                                                                                                                                                                                                                                                                                                                                                                                                                                                                                                                                                                                                                                                                                                                                                                                                                                                                                                                                                                                                                                                                                                                                                                                                                                                 |                | 4  |                                                  |       |                 |
| Noise level at operator's ear dB(A) <70                                                                                                                                                                                                                                                                                                                                                                                                                                                                                                                                                                                                                                                                                                                                                                                                                                                                                                                                                                                                                                                                                                                                                                                                                                                                                                                                                                                                                                                                                                                                                                                                                                                                                                                                                                                                                                                                                                                                                                                                                                                                                     | Others         | 1  | Type of drive control                            |       | AC curtis       |
|                                                                                                                                                                                                                                                                                                                                                                                                                                                                                                                                                                                                                                                                                                                                                                                                                                                                                                                                                                                                                                                                                                                                                                                                                                                                                                                                                                                                                                                                                                                                                                                                                                                                                                                                                                                                                                                                                                                                                                                                                                                                                                                             |                | 2  |                                                  | dB(A) |                 |

#### **DRAWINGS**