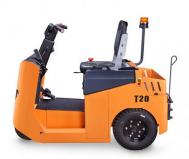

# 2 Ton Electric Sit Down Rider Tow Tractor

**Superlift SLXT20 2 Ton Electric Sit Down Rider Tow Tractor** is mainly used for towing and order picking, and it is especially suitable for goods that move in the continuous flow. It is widely used for industries that where just-in-time principles are needed.

#### **FEATURES**

- Wheelbase provides a tight turning radius for maximum maneuverability and control in confined work environments.
- Rear bridge drive unit provides this 4 ton tow tractor with excellent power and gradeability.
- Ergonomically designed compartment allows easy operation of all controls and pedals to help reduce operators' fatigue.
- This electric tow tractor is equipped with forward lever or reverse lever and floor-mounted accelerator pedal.which provide fast and easy direction control changes.
- 2 ton tow tractor is installed with heavy duty suspension seat with arms, multi-angle back support, sliding base and safety belt. This can improve operator's comfort and safety.
- Low step height allows for easy entry and exit.
- Small-diameter steering wheel

provides effortless steering of this electric tow tractor.

- Motorbike handle: The electric tugger is equipped with a motorbike style handle which is intuitive and familiar to control. The operation is easy and turning is highly flexible.
- Comfortable seat: The wide and comfortable seat is designed to relieve the fatigue of the operators.

## 2 Ton Electric Sit Down Rider Tow Tractor