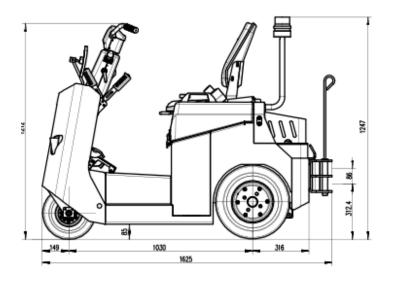

### **SPECIFICATIONS**

| 1                                                                                                                                                                                                                                                                                                                                                                                                                                                                                                                                                                                                                                                                                                                                                                                                                                                                                                                                                                                                                                                                                                                                                                                                                                                                                                                                                                                                                                                                                                                                                                                                                                                                                                                                                                                                                                                                                                                                                                                                                                                                                                                           |                | Т. | I=                                               |       |                 |
|-----------------------------------------------------------------------------------------------------------------------------------------------------------------------------------------------------------------------------------------------------------------------------------------------------------------------------------------------------------------------------------------------------------------------------------------------------------------------------------------------------------------------------------------------------------------------------------------------------------------------------------------------------------------------------------------------------------------------------------------------------------------------------------------------------------------------------------------------------------------------------------------------------------------------------------------------------------------------------------------------------------------------------------------------------------------------------------------------------------------------------------------------------------------------------------------------------------------------------------------------------------------------------------------------------------------------------------------------------------------------------------------------------------------------------------------------------------------------------------------------------------------------------------------------------------------------------------------------------------------------------------------------------------------------------------------------------------------------------------------------------------------------------------------------------------------------------------------------------------------------------------------------------------------------------------------------------------------------------------------------------------------------------------------------------------------------------------------------------------------------------|----------------|----|--------------------------------------------------|-------|-----------------|
| 1   Tires   12   Tires   12   Tires   13   Tires   15   Tires   16   Tires   16   Tires   17   Tires   17   Tires   18   Tires   18   Tires   19   Tires   19  |                | 1  | Product Model                                    |       | SLXT20          |
| 1   Tires   12   Tires   12   Tires   13   Tires   15   Tires   16   Tires   16   Tires   17   Tires   17   Tires   18   Tires   18   Tires   19   Tires   19  |                |    |                                                  |       |                 |
| 1   Tires   12   Tires   12   Tires   13   Tires   15   Tires   16   Tires   16   Tires   17   Tires   17   Tires   18   Tires   18   Tires   19   Tires   19  |                |    |                                                  |       |                 |
| 1   Tires   12   Tires   12   Tires   13   Tires   15   Tires   16   Tires   16   Tires   17   Tires   17   Tires   18   Tires   18   Tires   19   Tires   19  |                |    |                                                  |       |                 |
| 1   Tires   12   Tires   12   Tires   13   Tires   15   Tires   16   Tires   16   Tires   17   Tires   17   Tires   18   Tires   18   Tires   19   Tires   19  |                |    |                                                  |       |                 |
| 1   Tires   2   Tire size drive end   mm   3.50.5-6PR   mm   4.00-8-6PR   mm   680   mm   680 |                | 6  | Wheelbase                                        | Y mm  | 1030            |
| Tire size drive end   mm   3.50-5-6PR                                                                                                                                                                                                                                                                                                                                                                                                                                                                                                                                                                                                                                                                                                                                                                                                                                                                                                                                                                                                                                                                                                                                                                                                                                                                                                                                                                                                                                                                                                                                                                                                                                                                                                                                                                                                                                                                                                                                                                                                                                                                                       | weight         | 1  | Weight                                           | kg    |                 |
| 3   Tire size load end                                                                                                                                                                                                                                                                                                                                                                                                                                                                                                                                                                                                                                                                                                                                                                                                                                                                                                                                                                                                                                                                                                                                                                                                                                                                                                                                                                                                                                                                                                                                                                                                                                                                                                                                                                                                                                                                                                                                                                                                                                                                                                      | Wheel          | -  | Tires                                            |       | PU              |
| Tread width drive end   mm   680                                                                                                                                                                                                                                                                                                                                                                                                                                                                                                                                                                                                                                                                                                                                                                                                                                                                                                                                                                                                                                                                                                                                                                                                                                                                                                                                                                                                                                                                                                                                                                                                                                                                                                                                                                                                                                                                                                                                                                                                                                                                                            |                | 2  | Tire size drive end                              | mm    | 3.50-5-6PR      |
| Tread width drive end   mm   680                                                                                                                                                                                                                                                                                                                                                                                                                                                                                                                                                                                                                                                                                                                                                                                                                                                                                                                                                                                                                                                                                                                                                                                                                                                                                                                                                                                                                                                                                                                                                                                                                                                                                                                                                                                                                                                                                                                                                                                                                                                                                            |                | 3  | Tire size load end                               | mm    | 4.00-8-6PR      |
| Tread width drive end   mm   680                                                                                                                                                                                                                                                                                                                                                                                                                                                                                                                                                                                                                                                                                                                                                                                                                                                                                                                                                                                                                                                                                                                                                                                                                                                                                                                                                                                                                                                                                                                                                                                                                                                                                                                                                                                                                                                                                                                                                                                                                                                                                            |                | 4  | Wheels number (x=drive wheel) drive end/load end |       | 1/2x            |
| 1                                                                                                                                                                                                                                                                                                                                                                                                                                                                                                                                                                                                                                                                                                                                                                                                                                                                                                                                                                                                                                                                                                                                                                                                                                                                                                                                                                                                                                                                                                                                                                                                                                                                                                                                                                                                                                                                                                                                                                                                                                                                                                                           |                | 5  | Tread width drive end                            | mm    | -               |
| 2   Draw hook Height   12   mm   259/309/334/384   3   Overall length   L   mm   1645   4   Overall width   W   mm   800   5   Minimum ground clearance   h3   mm   82.5   6   Turning radius   R   mm   1805   1   Travel speed loaded/unloaded   km/h   8/9   2   tractive effort loaded/unloaded 60min   N   686   3   Max tractive effort loaded/unloaded 5min   mm/s   1783   4   Max gradeability loaded/unloaded   %   5/8   5   Service brake   hydraulic   1   Drive motor rating   kw   2.5   Service brake   A   Battery voltage / nominal capacity   V/Ah   24/180   A   Caratio   A   Caratio  |                | 6  | Tread width load end                             | mm    | 680             |
| 6 Turning radius R mm 1805 1 Travel speed loaded/unloaded km/h 8/9 2 tractive effort loaded/unloaded 60min N 686 3 Max tractive effort loaded/unloaded 5min mm/s 1783 4 Max gradeability loaded/unloaded 9% 5/8 5 Service brake hydraulic  1 Drive motor rating kw 2.5 3 Battery voltage / nominal capacity V/Ah 24/180  4 Battery weight kg 180                                                                                                                                                                                                                                                                                                                                                                                                                                                                                                                                                                                                                                                                                                                                                                                                                                                                                                                                                                                                                                                                                                                                                                                                                                                                                                                                                                                                                                                                                                                                                                                                                                                                                                                                                                            | Dimensions     | 1  | Total height                                     | h1 mm | 1330            |
| 6 Turning radius R mm 1805 1 Travel speed loaded/unloaded km/h 8/9 2 tractive effort loaded/unloaded 60min N 686 3 Max tractive effort loaded/unloaded 5min mm/s 1783 4 Max gradeability loaded/unloaded 9% 5/8 5 Service brake hydraulic  1 Drive motor rating kw 2.5 3 Battery voltage / nominal capacity V/Ah 24/180  4 Battery weight kg 180                                                                                                                                                                                                                                                                                                                                                                                                                                                                                                                                                                                                                                                                                                                                                                                                                                                                                                                                                                                                                                                                                                                                                                                                                                                                                                                                                                                                                                                                                                                                                                                                                                                                                                                                                                            |                | 2  | Draw hook Height                                 | h2 mm | 259/309/334/384 |
| 6 Turning radius R mm 1805 1 Travel speed loaded/unloaded km/h 8/9 2 tractive effort loaded/unloaded 60min N 686 3 Max tractive effort loaded/unloaded 5min mm/s 1783 4 Max gradeability loaded/unloaded 9% 5/8 5 Service brake hydraulic  1 Drive motor rating kw 2.5 3 Battery voltage / nominal capacity V/Ah 24/180  4 Battery weight kg 180                                                                                                                                                                                                                                                                                                                                                                                                                                                                                                                                                                                                                                                                                                                                                                                                                                                                                                                                                                                                                                                                                                                                                                                                                                                                                                                                                                                                                                                                                                                                                                                                                                                                                                                                                                            |                |    | ~                                                |       |                 |
| 6 Turning radius R mm 1805 1 Travel speed loaded/unloaded km/h 8/9 2 tractive effort loaded/unloaded 60min N 686 3 Max tractive effort loaded/unloaded 5min mm/s 1783 4 Max gradeability loaded/unloaded 9% 5/8 5 Service brake hydraulic  1 Drive motor rating kw 2.5 3 Battery voltage / nominal capacity V/Ah 24/180  4 Battery weight kg 180                                                                                                                                                                                                                                                                                                                                                                                                                                                                                                                                                                                                                                                                                                                                                                                                                                                                                                                                                                                                                                                                                                                                                                                                                                                                                                                                                                                                                                                                                                                                                                                                                                                                                                                                                                            |                | 4  | Overall width                                    | W mm  | 800             |
| 6 Turning radius R mm 1805 1 Travel speed loaded/unloaded km/h 8/9 2 tractive effort loaded/unloaded 60min N 686 3 Max tractive effort loaded/unloaded 5min mm/s 1783 4 Max gradeability loaded/unloaded 9% 5/8 5 Service brake hydraulic  1 Drive motor rating kw 2.5 3 Battery voltage / nominal capacity V/Ah 24/180  4 Battery weight kg 180                                                                                                                                                                                                                                                                                                                                                                                                                                                                                                                                                                                                                                                                                                                                                                                                                                                                                                                                                                                                                                                                                                                                                                                                                                                                                                                                                                                                                                                                                                                                                                                                                                                                                                                                                                            |                | 5  | Minimum ground clearance                         | h3 mm | 82.5            |
| 1 Travel speed loaded/unloaded   km/h   8/9                                                                                                                                                                                                                                                                                                                                                                                                                                                                                                                                                                                                                                                                                                                                                                                                                                                                                                                                                                                                                                                                                                                                                                                                                                                                                                                                                                                                                                                                                                                                                                                                                                                                                                                                                                                                                                                                                                                                                                                                                                                                                 |                |    |                                                  | R mm  | 1805            |
| 2 tractive effort loaded/unloaded 60min N 686 3 Max tractive effort loaded/unloaded 5min mm/s 1783 4 Max gradeability loaded/unloaded % 5/8 5 Service brake hydraulic  1 Drive motor rating kw 2.5 3 Battery voltage / nominal capacity V/Ah 24/180  4 Battery weight kg 180                                                                                                                                                                                                                                                                                                                                                                                                                                                                                                                                                                                                                                                                                                                                                                                                                                                                                                                                                                                                                                                                                                                                                                                                                                                                                                                                                                                                                                                                                                                                                                                                                                                                                                                                                                                                                                                | Performance    | 1  |                                                  | km/h  | 8/9             |
| 3   Max tractive effort loaded/unloaded 5min   mm/s   1783     4   Max gradeability loaded/unloaded   %   5/8     5   Service brake   hydraulic     1   Drive motor rating   kw   2.5     3   Battery voltage / nominal capacity   V/Ah   24/180     4   Battery weight   kg   180     4   True of drive central   A Courtie   A Courtie     5   Service brake   hydraulic     6   A Courtie   A Courtie     7   A Courtie   A Courtie     8   A Courtie     9   A Courtie     1   A Courtie     1  |                | 2  |                                                  | N     | 686             |
| 1 Drive motor rating kw 2.5 3 Battery voltage / nominal capacity V/Ah 24/180  4 Battery weight kg 180                                                                                                                                                                                                                                                                                                                                                                                                                                                                                                                                                                                                                                                                                                                                                                                                                                                                                                                                                                                                                                                                                                                                                                                                                                                                                                                                                                                                                                                                                                                                                                                                                                                                                                                                                                                                                                                                                                                                                                                                                       |                |    | Max tractive effort loaded/unloaded 5min         | mm/s  | 1783            |
| 1 Drive motor rating kw 2.5 3 Battery voltage / nominal capacity V/Ah 24/180  4 Battery weight kg 180                                                                                                                                                                                                                                                                                                                                                                                                                                                                                                                                                                                                                                                                                                                                                                                                                                                                                                                                                                                                                                                                                                                                                                                                                                                                                                                                                                                                                                                                                                                                                                                                                                                                                                                                                                                                                                                                                                                                                                                                                       |                | 4  | Max gradeability loaded/unloaded                 |       | 5/8             |
| 3 Battery voltage / nominal capacity V/Ah 24/180  4 Battery weight kg 180                                                                                                                                                                                                                                                                                                                                                                                                                                                                                                                                                                                                                                                                                                                                                                                                                                                                                                                                                                                                                                                                                                                                                                                                                                                                                                                                                                                                                                                                                                                                                                                                                                                                                                                                                                                                                                                                                                                                                                                                                                                   |                | 5  |                                                  |       | hydraulic       |
| Battery weight kg 180                                                                                                                                                                                                                                                                                                                                                                                                                                                                                                                                                                                                                                                                                                                                                                                                                                                                                                                                                                                                                                                                                                                                                                                                                                                                                                                                                                                                                                                                                                                                                                                                                                                                                                                                                                                                                                                                                                                                                                                                                                                                                                       | Electric Motor | 1  | Drive motor rating                               | kw    | 2.5             |
| Battery weight kg 180                                                                                                                                                                                                                                                                                                                                                                                                                                                                                                                                                                                                                                                                                                                                                                                                                                                                                                                                                                                                                                                                                                                                                                                                                                                                                                                                                                                                                                                                                                                                                                                                                                                                                                                                                                                                                                                                                                                                                                                                                                                                                                       |                | 3  | Battery voltage / nominal capacity               | V/Ah  | 24/180          |
| Type of drive control  Noise level at operator's ear  AC curtis  dB(A)  <70                                                                                                                                                                                                                                                                                                                                                                                                                                                                                                                                                                                                                                                                                                                                                                                                                                                                                                                                                                                                                                                                                                                                                                                                                                                                                                                                                                                                                                                                                                                                                                                                                                                                                                                                                                                                                                                                                                                                                                                                                                                 |                | 4  |                                                  |       |                 |
| Noise level at operator's ear dB(A) <70                                                                                                                                                                                                                                                                                                                                                                                                                                                                                                                                                                                                                                                                                                                                                                                                                                                                                                                                                                                                                                                                                                                                                                                                                                                                                                                                                                                                                                                                                                                                                                                                                                                                                                                                                                                                                                                                                                                                                                                                                                                                                     | Others         | 1  | Type of drive control                            |       | AC curtis       |
|                                                                                                                                                                                                                                                                                                                                                                                                                                                                                                                                                                                                                                                                                                                                                                                                                                                                                                                                                                                                                                                                                                                                                                                                                                                                                                                                                                                                                                                                                                                                                                                                                                                                                                                                                                                                                                                                                                                                                                                                                                                                                                                             |                | 2  |                                                  | dB(A) |                 |

#### **DRAWINGS**