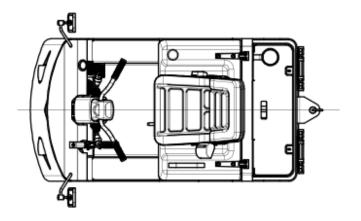

|                | 2  |                                                  | dB(A) |                 |



## 2 Ton Electric Sit Down Rider Tow Tractor

#### **DRAWINGS**