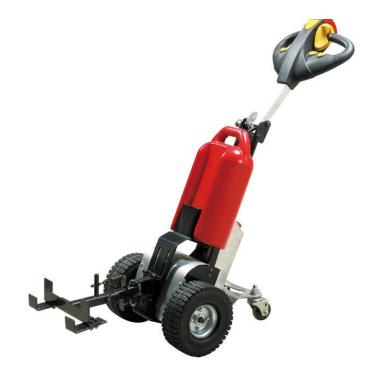

## **Electric Tug**

## Capacity: 2,204 lbs | 1,000 Kg

- Very compact design makes the machine extremely manoeuvrable and very easy to transport in car, bus, truck or any vehicle
- Easy to connect the hook to the object in an instant with almost not effort
- High quality Curtis Speed controller can be programmed according to your needs
- Optional electromagnetic brake
- Special design for special applications
- Standard portable battery model: SM003

Standard solid tire

Optional not marking solid tire

Optional pneumatic tire

| Model                    | SM1000                                                      |        |
|--------------------------|-------------------------------------------------------------|--------|
| Туре                     | Standard                                                    |        |
| Driving motor            | DC motor 24V/400W                                           |        |
| Traction capacity        | 2204 lbs   1,000 kg                                         |        |
| Travel speed             | 0-6 km/hour                                                 |        |
| Speed controller         | Curtis brand and speed acceleration are freely programmable |        |
| Battery                  | Portable type 24V/20 Ah weight 20 kg                        |        |
| Charger                  | 24V/3A                                                      |        |
| Tires                    | Solid 250 x 85                                              |        |
| Weight including battery | 165 lbs                                                     | 75 kg  |
| Width                    | 18.3"                                                       | 465 mm |
| Length without hook      | 630 mm   24.8" (handle in folded position)                  |        |
| Handle height            | Adjustable 25.5 "~41.3"   650~1,050 mm                      |        |
| Folded height            | 30.3"                                                       | 770 mm |
| Standard provided width  | Battery, battery charger, standard hook                     |        |
| Options                  | Spare battery, special hooks, no-marking solid tire         |        |