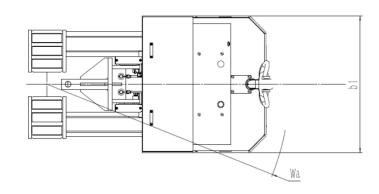

## **DRAWINGS**

#### **SPECIFICATIONS**

|                | 1        | Product Model                                  |       | SLXTB200              |
|----------------|----------|------------------------------------------------|-------|-----------------------|
| Identification | 2        | Power supply                                   |       | Electric              |
|                | 3        | Operating type                                 |       | Pedestrian/Standing   |
|                | 4        | Traction Weight                                | Q (t) | 20                    |
|                | 5        | Rated traction                                 | F (N) | 5000                  |
|                | 6        | Wheelbase                                      | Y(mm) | 1704                  |
|                |          |                                                |       |                       |
| Weight         | 1        | Weight(without battery)                        | kg    | 2372                  |
|                | 1        | Tires                                          |       | Polyurethane          |
| Wheel          | 2        |                                                | mm    | Ф343×135              |
|                | 3        | Driving wheel size Loading wheel size          | mm    | Φ343×133<br>Φ267×76   |
|                | <u> </u> | Wheels number (x=drive wheel)                  | mm    | Ψ207×70               |
|                | 4        | Front/Rear                                     |       | 2x-2/6                |
|                | 5        | Tread, drive end                               | mm    | 600                   |
|                | 6        | Tread, load end                                | mm    | 593                   |
|                |          | ,                                              |       |                       |
| Dimension      | 1        | Overall height (Walkie/stand-on driving)       | h1mm  | 1464/1394             |
|                | 2        | Lifting height                                 | h3mm  | 690                   |
|                | 3        | Towing Head height, lowered                    | h5mm  | 490                   |
|                | 4        | Diameter of Towing Head                        | Dmm   | 50                    |
|                | 5        | Height of tiller in drive<br>Position(max/min) | h6mm  | 1394/1192             |
|                | 6        | Overall Length(standing type)                  | L1mm  | 2707                  |
|                | 7        | Overall Width                                  | b1mm  | 1220                  |
|                | 8        | Minimum ground clearance(Without loaded)       | M mm  | 60                    |
|                | 9        | Turning Radius                                 | Wa mm | 2185                  |
|                |          |                                                |       |                       |
|                | 1        | Travel speed loaded/unloaded                   | km/h  | 5.2/6                 |
| Performance    | 2        | Lift speed loaded/unloaded                     | mm/s  | 28/30                 |
|                | 3        | Lowering speed loaded/unloaded                 | mm/s  | 45/40                 |
|                | 4        | Max grade ability loaded/unloaded              | %     | 5/15                  |
|                | 5        | Service brake                                  |       | Electromagnetic brake |
|                |          |                                                |       |                       |
| Motor          | 1        | Driving motor rating                           | kW    | 4.5kW×2               |
|                | 2        | Lift motor rating                              | kW    | 4kW                   |
|                | 3        | Battery voltage/nominal capacity               | V/Ah  | 48/500                |
|                | 4        | Battery weight                                 | kg    | 780                   |
|                |          |                                                |       |                       |
| Others         | 1        | Type of drive control                          |       | MOSFET Control        |
|                | 2        | Noise level at operator's ear                  | dB(A) | <70                   |