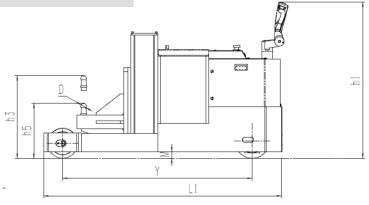

## **DRAWINGS**

#### **SPECIFICATIONS**

|                | 1        | Product Model                                  |       | SLXTB200              |
|----------------|----------|------------------------------------------------|-------|-----------------------|
| Identification | 2        | Power supply                                   |       | Electric              |
|                | 3        | Operating type                                 |       | Pedestrian/Standing   |
|                | 4        | Traction Weight                                | Q (t) | 20                    |
|                | 5        | Rated traction                                 | F (N) | 5000                  |
|                | 6        | Wheelbase                                      | Y(mm) | 1704                  |
|                |          |                                                |       |                       |
| Weight         | 1        | Weight(without battery)                        | kg    | 2372                  |
|                | 1        | Tires                                          |       | Polyurethane          |
| Wheel          | 2        |                                                | mm    | Ф343×135              |
|                | 3        | Driving wheel size Loading wheel size          | mm    | Φ343×133<br>Φ267×76   |
|                | <u> </u> | Wheels number (x=drive wheel)                  | mm    | Ψ207×70               |
|                | 4        | Front/Rear                                     |       | 2x-2/6                |
|                | 5        | Tread, drive end                               | mm    | 600                   |
|                | 6        | Tread, load end                                | mm    | 593                   |
|                |          | ,                                              |       |                       |
| Dimension      | 1        | Overall height (Walkie/stand-on driving)       | h1mm  | 1464/1394             |
|                | 2        | Lifting height                                 | h3mm  | 690                   |
|                | 3        | Towing Head height, lowered                    | h5mm  | 490                   |
|                | 4        | Diameter of Towing Head                        | Dmm   | 50                    |
|                | 5        | Height of tiller in drive<br>Position(max/min) | h6mm  | 1394/1192             |
|                | 6        | Overall Length(standing type)                  | L1mm  | 2707                  |
|                | 7        | Overall Width                                  | b1mm  | 1220                  |
|                | 8        | Minimum ground clearance(Without loaded)       | M mm  | 60                    |
|                | 9        | Turning Radius                                 | Wa mm | 2185                  |
|                |          |                                                |       |                       |
|                | 1        | Travel speed loaded/unloaded                   | km/h  | 5.2/6                 |
| Performance    | 2        | Lift speed loaded/unloaded                     | mm/s  | 28/30                 |
|                | 3        | Lowering speed loaded/unloaded                 | mm/s  | 45/40                 |
|                | 4        | Max grade ability loaded/unloaded              | %     | 5/15                  |
|                | 5        | Service brake                                  |       | Electromagnetic brake |
|                |          |                                                |       |                       |
| Motor          | 1        | Driving motor rating                           | kW    | 4.5kW×2               |
|                | 2        | Lift motor rating                              | kW    | 4kW                   |
|                | 3        | Battery voltage/nominal capacity               | V/Ah  | 48/500                |
|                | 4        | Battery weight                                 | kg    | 780                   |
|                |          |                                                |       |                       |
| Others         | 1        | Type of drive control                          |       | MOSFET Control        |
|                | 2        | Noise level at operator's ear                  | dB(A) | <70                   |