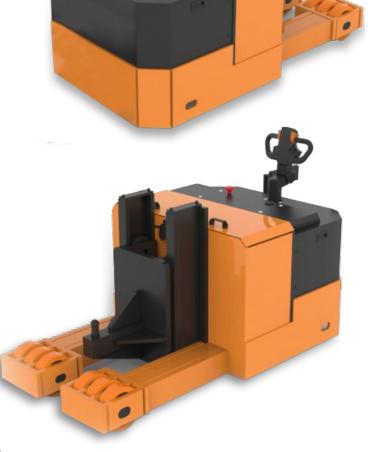

# 20 Ton Towing Tractor With Lift

### **FEATURES**

- Heavy duty 40,000 lbs capacity
- Regenerative braking function
- CURTIS electronic controller
- Emergency reversing device in the handle provides improved operating safety
- Emergency power disconnect switch
- Braking applied with handle upright and horizontal position, increasing the safety of the truck