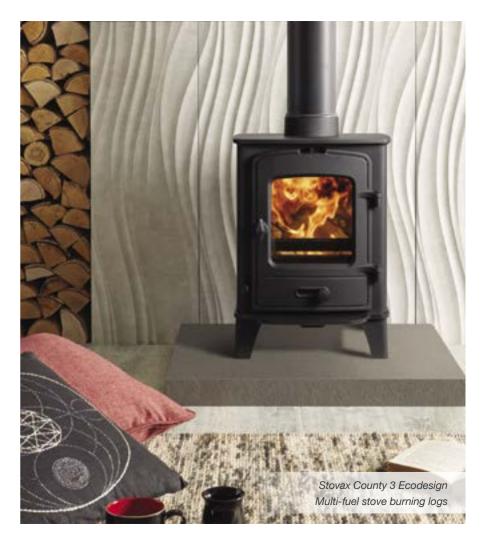

## Enquing

Character. Charm. High-performance heat. The new Stovax County combines timeless styling with advanced combustion systems, resulting in an Ecodesign Ready stove range that's as easy on the eye as it is practical.

Offering impressive flame visuals, the County features responsive slide controls to easily manage heat and airflow, plus innovative firebox engineering that ensures these stoves can be enjoyed in even the most urban of homes.