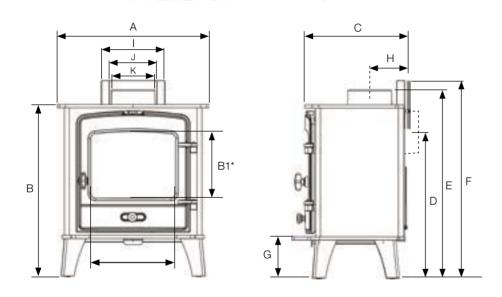

## Dimensions

|               | Α   | A1* | В   | B1* | С   | D   | Е   | F   | G   | Н   | 1   | J   | K   |
|---------------|-----|-----|-----|-----|-----|-----|-----|-----|-----|-----|-----|-----|-----|
| County 3      | 389 | 191 | 511 | 201 | 277 | 423 | 558 | 588 | 107 | 125 | 200 | 150 | 137 |
| County 5      | 482 | 269 | 545 | 207 | 326 | 589 | 619 | 455 | 130 | 125 | 200 | 150 | 137 |
| County 5 Wide | 603 | 376 | 600 | 263 | 268 | 507 | 647 | 676 | 130 | 120 | 200 | 150 | 137 |
| County 8      | 603 | 376 | 621 | 263 | 396 | 516 | 667 | 697 | 150 | 135 | 204 | 165 | 162 |