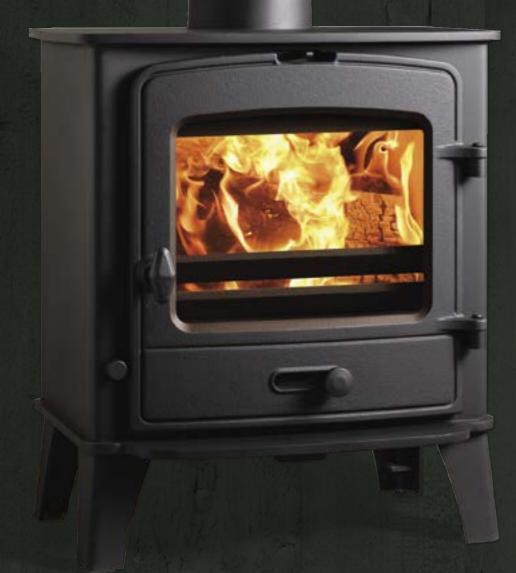

## Enquing

Character. Charm. High-performance heat. The new Stovax County combines timeless styling with advanced combustion systems, resulting in an Ecodesign Ready stove range that's as easy on the eye as it is practical.

Offering impressive flame visuals, the County features responsive slide controls to easily manage heat and airflow, plus innovative firebox engineering that ensures these stoves can be enjoyed in even the most urban of homes.









Left: Stovax County 5 Ecodesign Multi-fuel stove burning logs

## Dimensions



|               | Α   | A1* | В   | B1* | С   | D   | Е   | F   | G   | Н   | 1   | J   | K   |
|---------------|-----|-----|-----|-----|-----|-----|-----|-----|-----|-----|-----|-----|-----|
| County 3      | 389 | 191 | 511 | 201 | 277 | 423 | 558 | 588 |