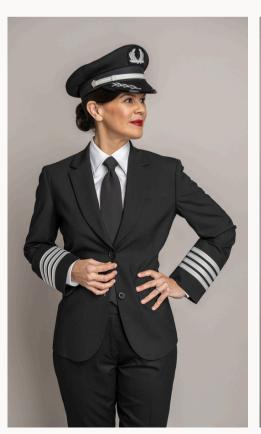

## DELANEY JACKET MODERN FIT

- TWO-BUTTON
- NOTCHED LAPEL
- EYELETS FOR WINGS
- FITTED SILHOUETTE
- ANGLED FRONT POCKETS
- TWO INSIDE POCKETS
- NO VENTS
- FULLY LINED
- SHARKSKIN & TROPICAL
   POLY/WOOL STRETCH FABRIC
- AVAILABLE IN YOUR COMPANY UNIFORM COLORS
- OEK-TEX® STANDARD 100