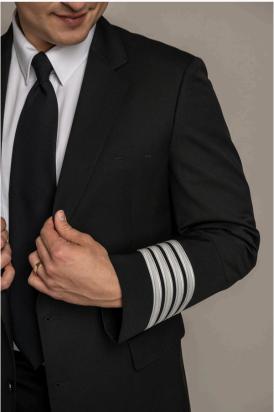

## **DECLAN**TRADITIONAL FIT

- TWO-BUTTON
- TRADITIONAL NOTCHED LAPEL
- EYELETS FOR WINGS
- TRADITIONAL FIT
- LOWER FLAP FRONT POCKETS
- THREE INSIDE POCKETS
- STRIPING AND BREAST POCKET
- SINGLE CENTER BACK VENT
- FULLY LINED
- SHARKSKIN & TROPICAL
   POLY/WOOL STRETCH FABRIC \*
- AVAILABLE IN YOUR COMPANY UNIFORM COLORS