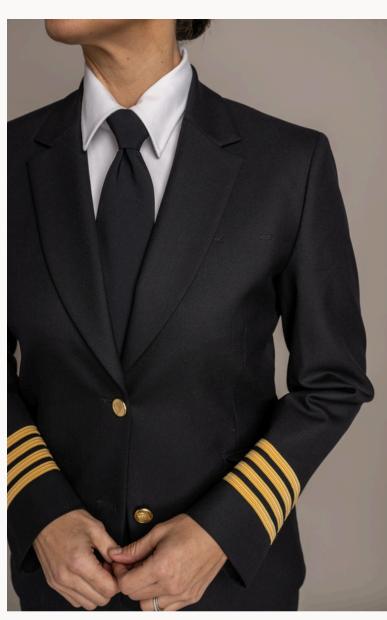

## **DECLAN**TRADITIONAL FIT

- TWO-BUTTON
- TRADITIONAL NOTCHED LAPEL
- EYELETS FOR WINGS
- TRADITIONAL FIT
- LOWER FLAP FRONT POCKETS
- THREE INSIDE POCKETS
- STRIPING AND BREAST POCKET
- SINGLE CENTER BACK VENT
- FULLY LINED
- SHARKSKIN & TROPICAL
   POLY/WOOL STRETCH FABRIC \*
- AVAILABLE IN YOUR COMPANY UNIFORM COLORS









## DELANEY JACKET MODERN FIT

- TWO-BUTTON
- NOTCHED LAPEL
- EYELETS FOR WINGS
- FITTED SILHOUETTE
- ANGLED FRONT POCKETS
- TWO INSIDE POCKETS
- NO VENTS
- FULLY LINED
- SHARKSKIN & TROPICAL
   POLY/WOOL STRETCH FABRIC
- AVAILABLE IN YOUR COMPANY UNIFORM COLORS
- OEK-TEX® STANDARD 100

Traditional Design Available