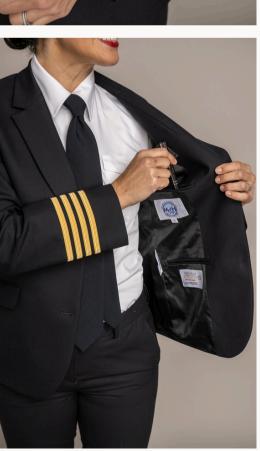

## DELANEY JACKET MODERN FIT

- TWO-BUTTON
- NOTCHED LAPEL
- EYELETS FOR WINGS
- FITTED SILHOUETTE
- ANGLED FRONT POCKETS
- TWO INSIDE POCKETS
- NO VENTS
- FULLY LINED
- SHARKSKIN & TROPICAL
   POLY/WOOL STRETCH FABRIC
- AVAILABLE IN YOUR COMPANY UNIFORM COLORS
- OEK-TEX® STANDARD 100