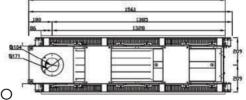

## Specifications

- · Minimalism in design
- · Double glazed
- · High efficiency space heaters approval by IAMPO
- · Balanced flue technology
- · 1390mm landscape glass width
- · Intelligent three burner technology
- · Available on natural gas & LPG
- · Heat output 9.15 kW
- · Suitable for central house automation
- · Full remote-control operation, timer and eco function
- · Wi-Fi compatible with App
- · Natural convection and radiant heat output
- · Realistic burnt log media
- · Different by design