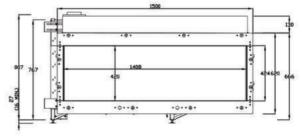

## Specifications

- · Minimalism in design
- · Double glazed
- · High efficiency space heaters approval by IAMPO
- · Balanced flue technology
- · 1390mm landscape glass width
- · Intelligent three burner technology
- · Available on natural gas & LPG
- · Heat output 9.15 kW
- · Suitable for central house automation
- · Full remote-control operation, timer and eco function
- · Wi-Fi compatible with App
- · Natural convection and radiant heat output
- · Realistic burnt log media
- · Different by design