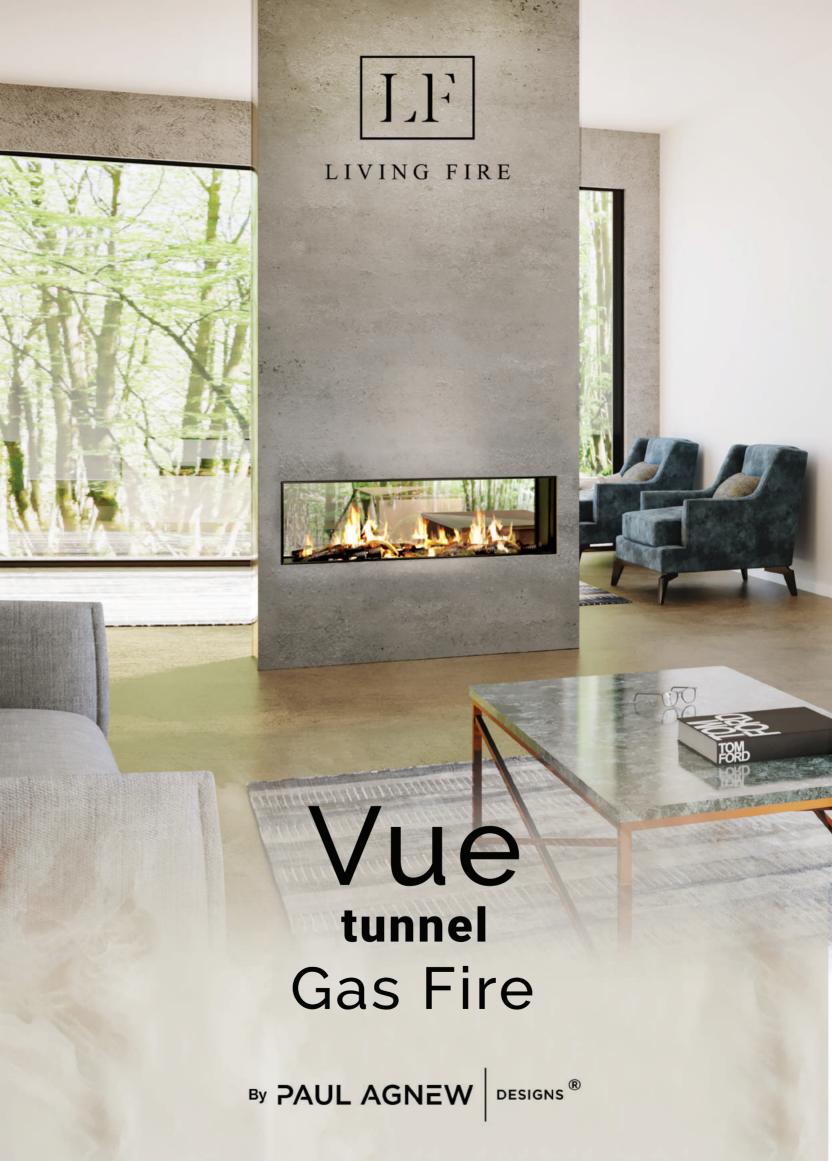

## Vue tunnel

Exclusively brought to Living Fire by Paul Agnew Designs.

The unique Vue Tunnel gas fire is the ideal addition for a plethora of design and heating needs.

Capturing the essence of open plan living, this cuttingedge design is the perfect element to divide yet embrace diverse living spaces.

With technology brought exclusively to Living Fire from Europe, the innovation behind the heat output allows for efficiency in your home.

This multifaceted heat experience enables warmth from both sides, enabling this piece to connect and also redefine alfresco areas, in conjunction to exploring new avenues of contemporary design.