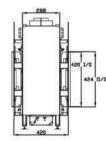

## Specifications

- · Minimalism in design
- · Double glazed
- · High efficiency space heaters approval by IAMPO
- · Balanced flue technology
- · 1390mm landscape glass width
- · Intelligent three burner technology
- · Available on natural gas & LPG
- · Heat output 9.15 kW
- · Suitable for central house automation
- · Full remote-control operation, timer and eco function
- · Wi-Fi compatible with App
- · Natural convection and radiant heat output
- · Realistic burnt log media
- · Different by design