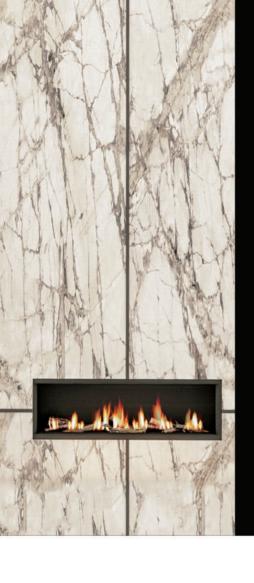

## Vue fourteen ten

Exclusively brought to Living Fire by Paul Agnew Designs.

This fourteen ten glass width gas fire is the perfect focal point for a multitude of projects.

Featuring a trimless design, latest technology in tube triple style burner, Paul Agnew Designs produces the finest in style and efficiency.

Designed for simplicity and crafted to the highest standard, this contemporary fireplace will be the feature of every new home.

## Specifications

- · Minimalism in design
- · Double glazed
- · High efficiency space heaters approval by IAMPO
- · Balanced flue technology
- · 1410mm landscape glass width
- Intelligent triple burner technology
- · Available on natural gas & LPG
- · Heat output 9.15kW
- · Suitable for central house automation
- Full remote-control operation, timer and eco function.
- · Wi-Fi compatible with App
- · Natural convection and radiant heat output
- · Realistic burnt log media
- · Different by design