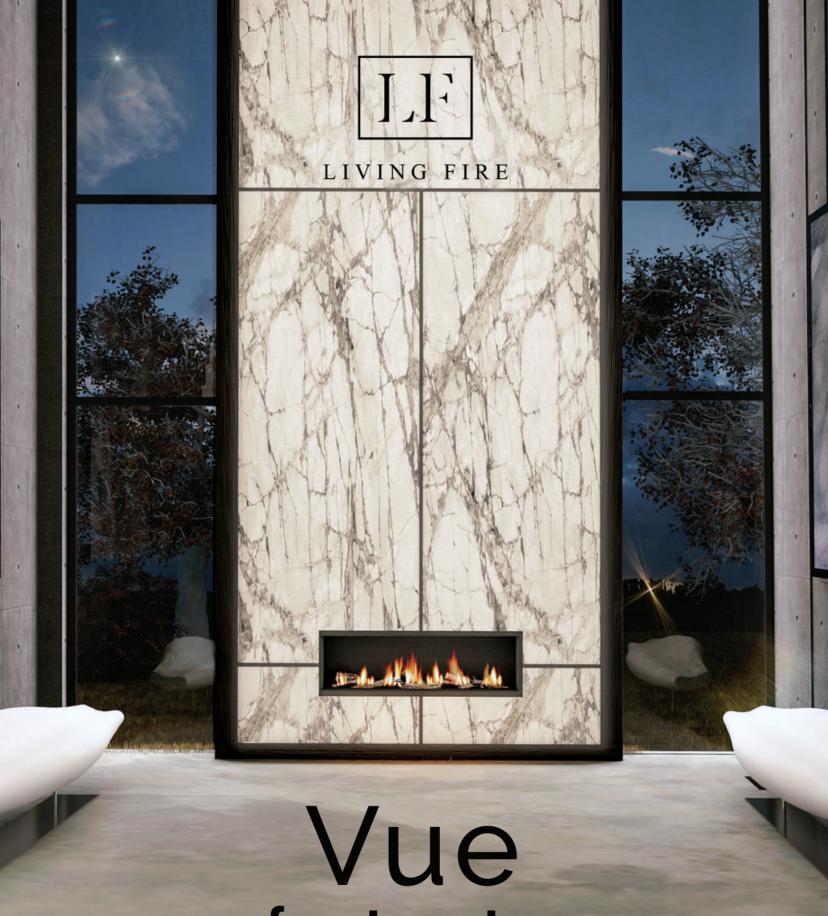

## fourteen ten Gas Fire

By PAUL AGNEW DESIGNS®

## Vue fourteen ten

Exclusively brought to Living Fire by Paul Agnew Designs.

This fourteen ten glass width gas fire is the perfect focal point for a multitude of projects.

Featuring a trimless design, latest technology in tube triple style burner, Paul Agnew Designs produces the finest in style and efficiency.

Designed for simplicity and crafted to the highest standard, this contemporary fireplace will be the feature of every new home.