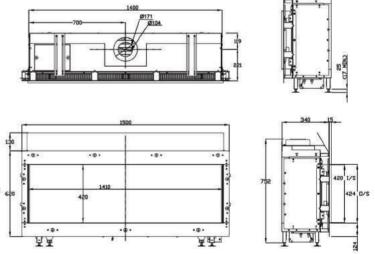

## Specifications

- · Minimalism in design
- · Double glazed
- · High efficiency space heaters approval by IAMPO
- · Balanced flue technology
- · 1410mm landscape glass width
- Intelligent triple burner technology
- · Available on natural gas & LPG
- · Heat output 9.15kW
- · Suitable for central house automation
- Full remote-control operation, timer and eco function.
- · Wi-Fi compatible with App
- · Natural convection and radiant heat output
- · Realistic burnt log media
- · Different by design