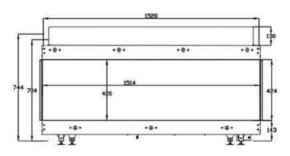

## Specifications

- · Minimalism in design
- · Double glazed
- · High efficiency space heaters approval by IAMPO
- · Balanced flue technology
- · 1514mm landscape glass width
- · Intelligent three burner technology
- · Available on natural gas & LPG
- · Heat output 9.15 kW
- · Suitable for central house automation
- · Full remote-control operation, timer and eco function
- · Wi-Fi compatible with App
- · Natural convection and radiant heat output
- · Realistic burnt log media
- · Different by design