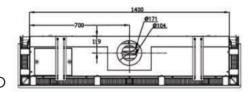

## Specifications

- · Minimalism in design
- · Double glazed
- · High efficiency space heaters approval by IAMPO
- · Balanced flue technology
- · 1514mm landscape glass width
- · Intelligent three burner technology
- · Available on natural gas & LPG
- · Heat output 9.15 kW
- · Suitable for central house automation
- · Full remote-control operation, timer and eco function
- · Wi-Fi compatible with App
- · Natural convection and radiant heat output
- · Realistic burnt log media
- · Different by design