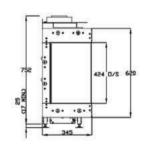

## Specifications

- · Minimalism in design
- · Double glazed
- · High efficiency space heaters approval by IAMPO
- · Balanced flue technology
- · 1514mm landscape glass width
- · Intelligent three burner technology
- · Available on natural gas & LPG
- · Heat output 9.15 kW
- · Suitable for central house automation
- · Full remote-control operation, timer and eco function
- · Wi-Fi compatible with App
- · Natural convection and radiant heat output
- · Realistic burnt log media
- · Different by design