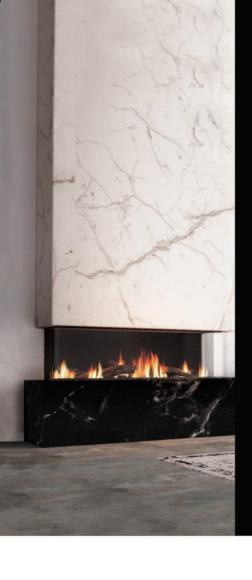

## Vue bay

Exclusively brought to Living Fire by Paul Agnew Designs.

This Vue Bay gas fire design is composed of three pieces of glass, creating a bay-style look, which enables exceptional vision of the beautiful flame pattern to be experienced and utilised within a space without interference.

Its seamless finish and clean line design allow for a contemporary installation and focus on both aesthetic and functionality.

With double-glazed glass features on every model and the latest in balanced flue technology, this product is the perfect addition to a multitude of design environments