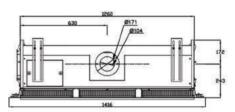

## Specifications

- Minimalism in design
- Double glazed
- $\cdot$  High efficiency space heaters approval by IAMPO
- Balanced flue technology
- 1250mm landscape glass width
- Intelligent single burner technology
- $\cdot$  Available on natural gas & LPG
- Heat output 6.9 kW
- $\cdot$  Suitable for central house automation
- $\cdot\,$  Full remote-control operation, timer and eco function
- $\cdot$  Wi-Fi compatible with App
- $\cdot\,$  Natural convection and radiant heat output
- Realistic burnt log media
- Different by design