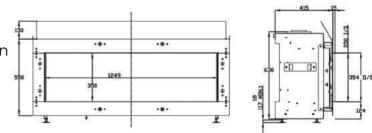

## Specifications

- Minimalism in design
- Double glazed
- $\cdot$  High efficiency space heaters approval by IAMPO
- Balanced flue technology
- 1250mm landscape glass width
- Intelligent single burner technology
- $\cdot$  Available on natural gas & LPG
- Heat output 6.9 kW
- $\cdot$  Suitable for central house automation
- $\cdot\,$  Full remote-control operation, timer and eco function
- $\cdot$  Wi-Fi compatible with App
- $\cdot\,$  Natural convection and radiant heat output
- Realistic burnt log media
- Different by design