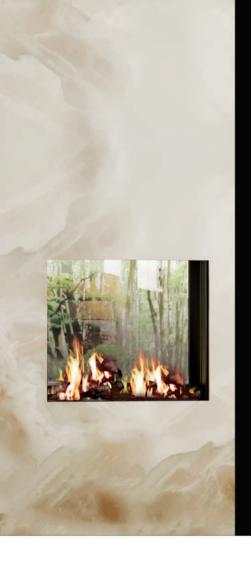

## Quadro

Exclusively brought to Living Fire by Paul Agnew Designs.

This breathtaking, see-through, Quadro 800 Tunnel gas fireplace embodies the true ethos of the Paul Agnew Designs collection.

This built-in fireplace allows for installation into modern concepts with a completely frameless finish.

The sleek lines and modern style highlight the innovative design of this product like no other.