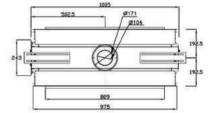

## Specifications

- · Minimalism in design
- · Double glazed
- · High efficiency space heaters approval by IAMPO
- · Balanced flue technology
- · 800mm portrait glass
- · Intelligent single burner technology
- · Available on natural gas & LPG
- · Heat output 6.5 kW
- · Suitable for central house automation
- · Full remote-control operation, timer and eco function
- · Wi-Fi compatible with App
- · Natural convection and radiant heat output
- · Realistic burnt log media
- · Different by design