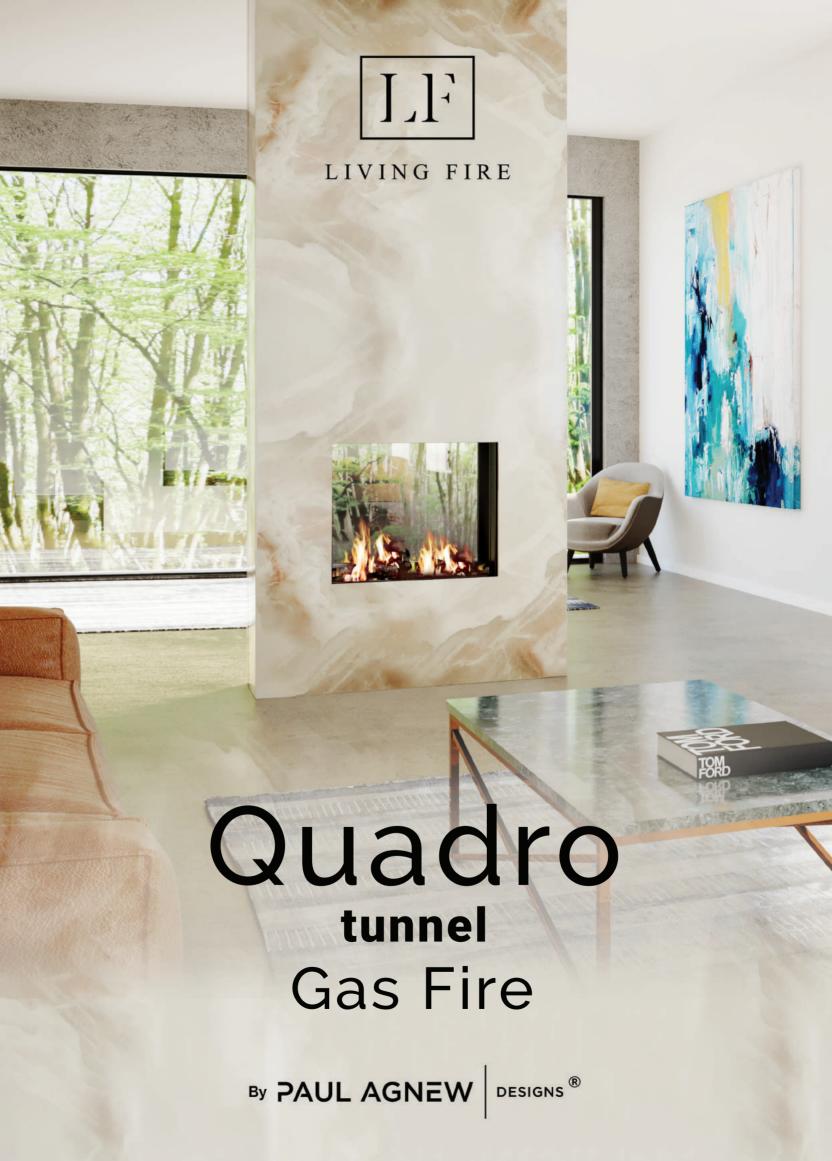

## Quadro

Exclusively brought to Living Fire by Paul Agnew Designs.

This breathtaking, see-through, Quadro 800 Tunnel gas fireplace embodies the true ethos of the Paul Agnew Designs collection.

This built-in fireplace allows for installation into modern concepts with a completely frameless finish.

The sleek lines and modern style highlight the innovative design of this product like no other.