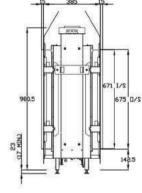

## Quadro

Exclusively brought to Living Fire by Paul Agnew Designs.

This breathtaking, see-through, Quadro 800 Tunnel gas fireplace embodies the true ethos of the Paul Agnew Designs collection.

This built-in fireplace allows for installation into modern concepts with a completely frameless finish.

The sleek lines and modern style highlight the innovative design of this product like no other.

## Specifications

- · Minimalism in design
- · Double glazed
- · High efficiency space heaters approval by IAMPO
- · Balanced flue technology
- · 800mm portrait glass
- · Intelligent single burner technology
- · Available on natural gas & LPG
- · Heat output 6.5 kW
- · Suitable for central house automation
- · Full remote-control operation, timer and eco function
- · Wi-Fi compatible with App
- · Natural convection and radiant heat output
- · Realistic burnt log media
- · Different by design