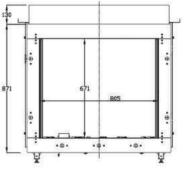

## Specifications

- · Minimalism in design
- · Double glazed
- · High efficiency space heaters approval by IAMPO
- · Balanced flue technology
- · 800mm portrait glass
- · Intelligent single burner technology
- · Available on natural gas & LPG
- · Heat output 6.5 kW
- · Suitable for central house automation
- · Full remote-control operation, timer and eco function
- · Wi-Fi compatible with App
- · Natural convection and radiant heat output
- · Realistic burnt log media
- · Different by design