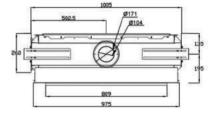

## Specifications

- · Minimalism in design
- · Double glazed
- · High efficiency space heaters approval by IAMPO
- · Balanced flue technology
- · 800mm portrait glass width
- · Intelligent single burner technology
- · Available on natural gas & LPG
- · Heat output 6.5 kW
- · Suitable for central house automation
- · Full remote-control operation, timer and eco function
- · Wi-Fi compatible with App
- · Natural convection and radiant heat output
- · Realistic burnt log media
- · Different by design