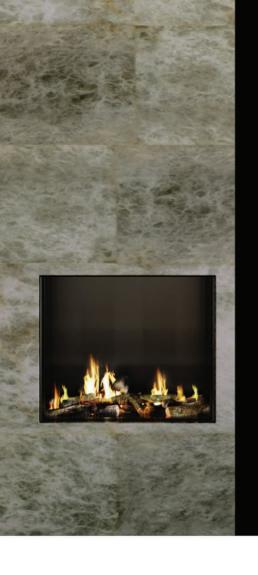

## Quadro eight hundred

Exclusively brought to Living Fire by Paul Agnew Designs.

The Quadro 800 is a stunning, portrait fireplace that features clean lines and a minimalist aesthetic design.

This fireplace integrates into any space, tying together the more traditional fireplace design elements, with the modern sleek design and technology exclusive to this European collection.

## Specifications

- · Minimalism in design
- · Double glazed
- · High efficiency space heaters approval by IAMPO
- · Balanced flue technology
- · 800mm portrait glass width
- · Intelligent single burner technology
- · Available on natural gas & LPG
- · Heat output 6.5 kW
- · Suitable for central house automation
- · Full remote-control operation, timer and eco function
- · Wi-Fi compatible with App
- · Natural convection and radiant heat output
- · Realistic burnt log media
- · Different by design