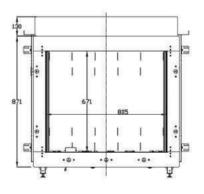

## Specifications

- · Minimalism in design
- · Double glazed
- · High efficiency space heaters approval by IAMPO
- · Balanced flue technology
- · 800mm portrait glass width
- · Intelligent single burner technology
- · Available on natural gas & LPG
- · Heat output 6.5 kW
- · Suitable for central house automation
- · Full remote-control operation, timer and eco function
- · Wi-Fi compatible with App
- · Natural convection and radiant heat output
- · Realistic burnt log media
- · Different by design