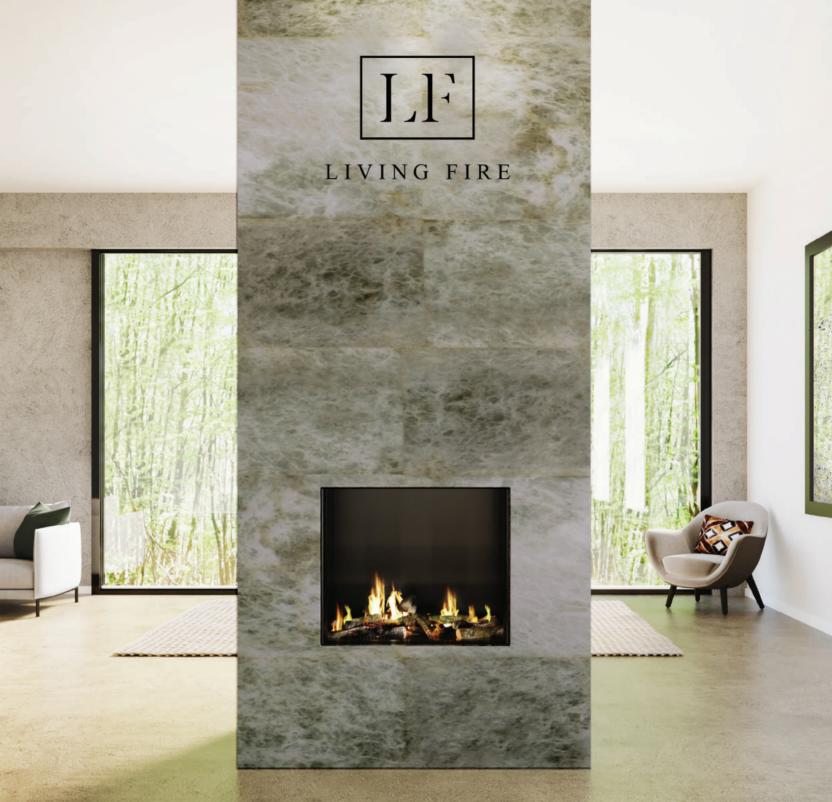

## Quadro eight hundred Gas Fire

By PAUL AGNEW DESIGNS®

## Quadro eight hundred

Exclusively brought to Living Fire by Paul Agnew Designs.

The Quadro 800 is a stunning, portrait fireplace that features clean lines and a minimalist aesthetic design.

This fireplace integrates into any space, tying together the more traditional fireplace design elements, with the modern sleek design and technology exclusive to this European collection.