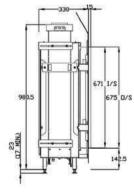

## Specifications

- · Minimalism in design
- · Double glazed
- · High efficiency space heaters approval by IAMPO
- · Balanced flue technology
- · 800mm portrait glass width
- · Intelligent single burner technology
- · Available on natural gas & LPG
- · Heat output 6.5 kW
- · Suitable for central house automation
- · Full remote-control operation, timer and eco function
- · Wi-Fi compatible with App
- · Natural convection and radiant heat output
- · Realistic burnt log media
- · Different by design