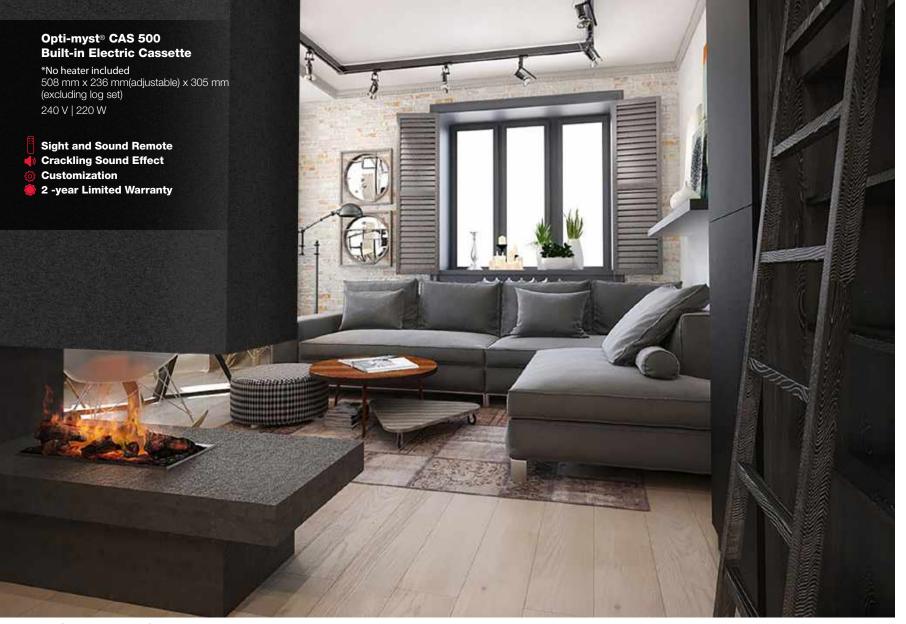

#### )) Crackling Sound Effects

Enjoy a complete sensory experience with the sound of a wood fire.

#### **Sight and Sound Remote**

Control the flames and crackling sound effects at the touch of a button.