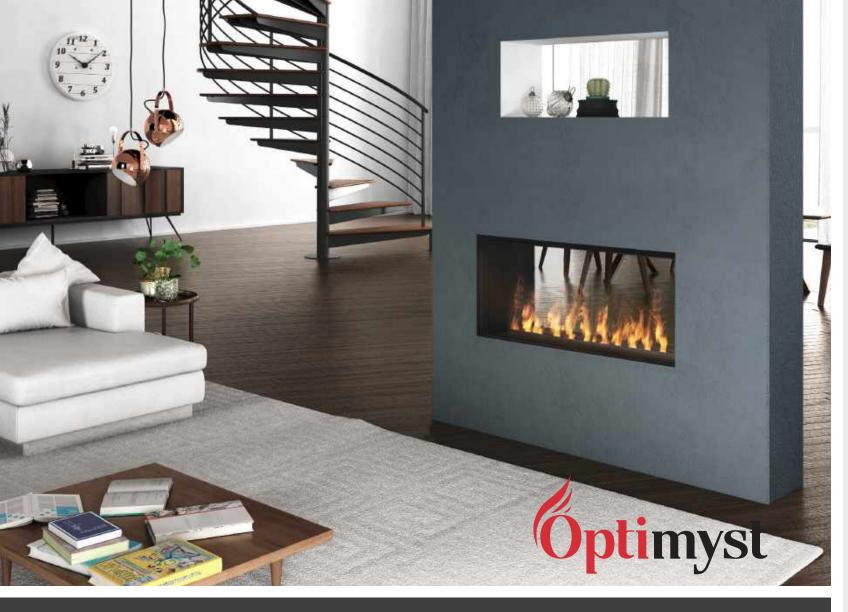

#### The easiest way to turn designs into reality

Almost everything about Opti-myst is customizable: installation length, number of visible sides, flame shape, and the media bed.

#### Exclusive cool mist flame technology

Next generation Opti-myst flames are bigger and allow customizable patterns to suit the installation. Opti-myst is also the only water-based flame technology that is safe to touch.

#### Simply frame-and-go

Opti-myst is ideal for any location and any surface or finishing material. Whether above or below grade, on an inside or outside wall, simple framing and electrical connection is all that's required.