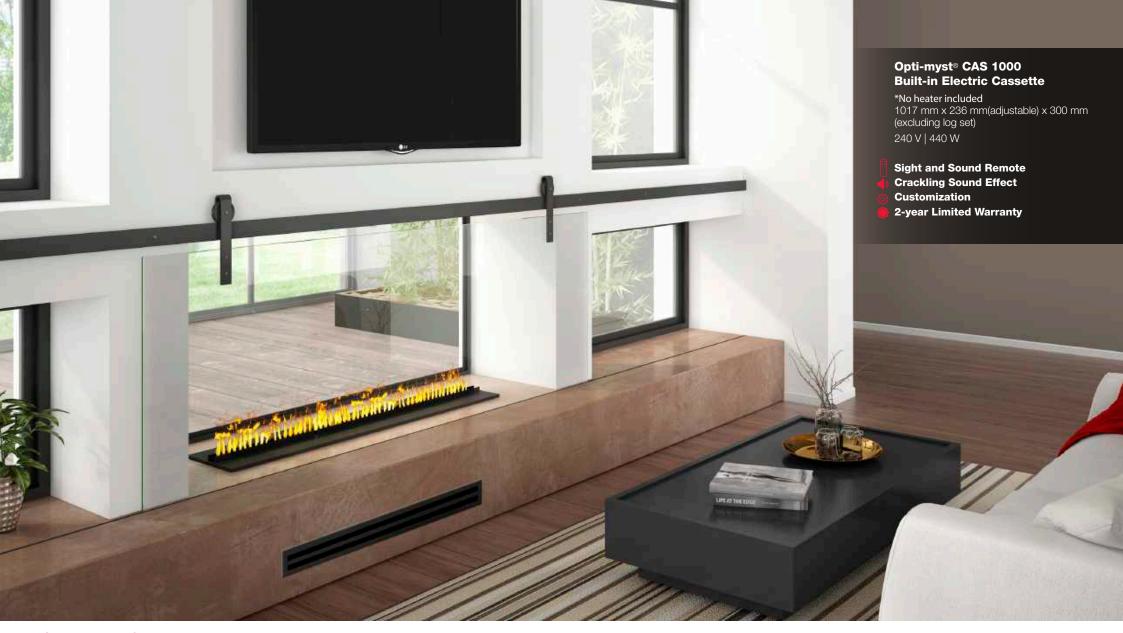

## Accessories

CAS 1000 Log Kit (includes two log sets) supplied as standard

Media tray included as standard.