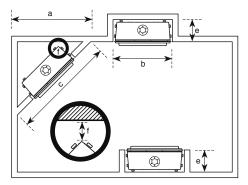

- a 1180mm
- **b** 1003mm
- c 1669mm
- e 405mm
- **f** 18mm

**DISTRIBUTED BY** 

LEGEN GAS FIRES