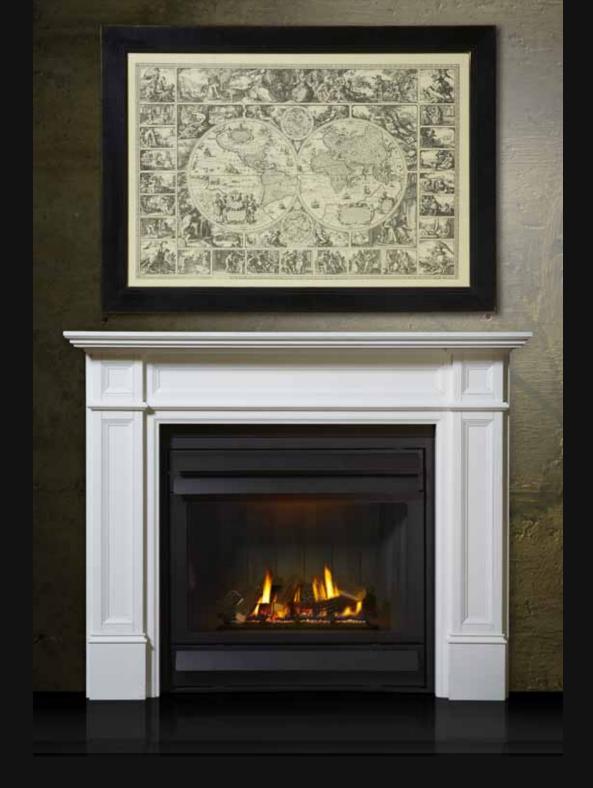

## LEGEND GAS FIRES

DV36

defining luxury and simplicity

www.legendgasfires.com.au

- d 993mm
- **9** 400mm

The Legend DV36 gas fire is a completely sealed, direct vent, gas fire.

Both beautiful and efficient, the DV36's sealed system works to maintain the air quality in your home by drawing the combustion intake and exhausting from an external system, while maintaining the warmth and character of the flame within its glass fronted fire box.

Boasting warmth, character and a truly versatile range of installation and positioning options, the DV36 offers you the perfect situation for almost any room in your home.

With a unique design, installation of the DV36 can be done without the need for a conventional chimney and offers the versatility of either horizontal or vertical flue systems.