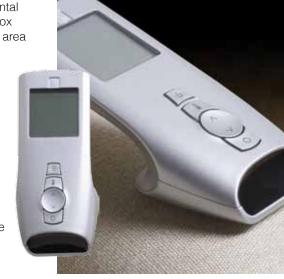

- Balanced flue system
- Zero clearance installation
- Can be flued vertical or Horizontal
- Shallow 400mm depth for firebox
- Tall 440mm high glass viewing area
- Unique high efficiency heat exchange for increased heat transfer
- Thermo switch fan boost for increased convection heat
- Ceramic fibre firebox liner for increased radiant heat
- Safety screen AGA approved included
- Reflector log panel to enhance double flame effect
- Electronic pilot light ignition
- Remote control option available
- Efficient 27.8 Mj/Hr
- Output 5.9 Kilowatt