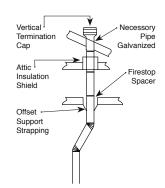

Boasting warmth, character and a truly versatile range of installation and positioning options, the DV36 offers you the perfect situation for almost any room in your home.

With a unique design, installation of the DV36 can be done without the need for a conventional chimney and offers the versatility of either horizontal or vertical flue systems.