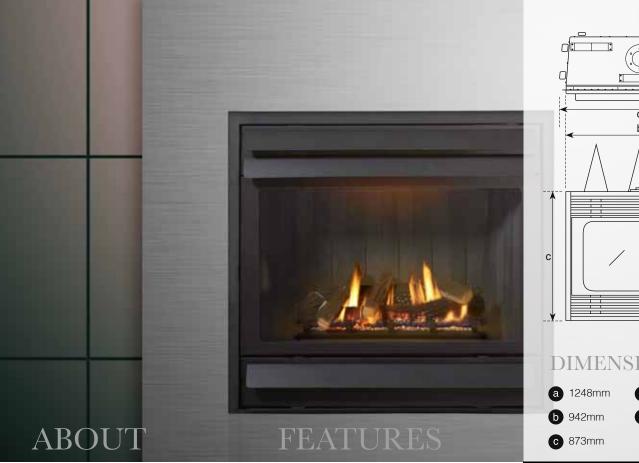

## LEGEND GAS FIRES

DV36

defining luxury and simplicity

www.legendgasfires.com.au

- d 993mm
- **9** 400mm

The Legend DV36 gas fire is a completely sealed, direct vent, gas fire.

Both beautiful and efficient, the DV36's sealed system works to maintain the air quality in your home by drawing the combustion intake and exhausting from an external system, while maintaining the warmth and character of the flame within its glass fronted fire box.

- Balanced flue system
- Zero clearance installation
- Can be flued vertical or Horizontal
- Shallow 400mm depth for firebox
- Tall 440mm high glass viewing area
- Unique high efficiency heat exchange for increased heat transfer
- Thermo switch fan boost for increased convection heat
- Ceramic fibre firebox liner for increased radiant heat
- Safety screen AGA approved included
- Reflector log panel to enhance double flame effect
- Electronic pilot light ignition
- Remote control option available
- Efficient 27.8 Mj/Hr
- Output 5.9 Kilowatt

- a 1180mm
- **b** 1003mm
- c 1669mm
- e 405mm
- **f** 18mm

**DISTRIBUTED BY** 

LEGEN GAS FIRES