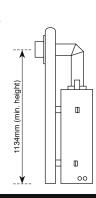

## LEGEND GAS FIRES

DV36

defining luxury and simplicity

www.legendgasfires.com.au

- d 993mm
- **9** 400mm

The Legend DV36 gas fire is a completely sealed, direct vent, gas fire.

Both beautiful and efficient, the DV36's sealed system works to maintain the air quality in your home by drawing the combustion intake and exhausting from an external system, while maintaining the warmth and character of the flame within its glass fronted fire box.