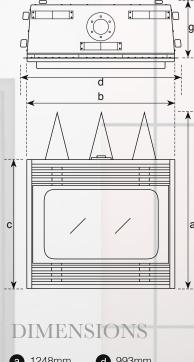

## LEGEND GAS FIRES

DV36

defining luxury and simplicity

www.legendgasfires.com.au

- d 993mm
- **9** 400mm

The Legend DV36 gas fire is a completely sealed, direct vent, gas fire.

Both beautiful and efficient, the DV36's sealed system works to maintain the air quality in your home by drawing the combustion intake and exhausting from an external system, while maintaining the warmth and character of the flame within its glass fronted fire box.

- a 1180mm
- **b** 1003mm
- c 1669mm
- e 405mm
- **f** 18mm

**DISTRIBUTED BY** 

LEGEN GAS FIRES