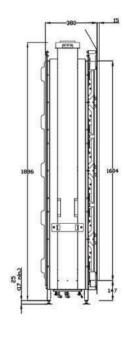

## Specifications

- · Minimalism in design
- · Double glazed
- High efficiency space heater approval by IAMPO
- · Balanced flue technology
- · 733mm glass width and 1600mm glass height
- · Available on natural gas & LPG
- · Intelligent double burner technology
- · Heat output 10.8 kW
- · Natural convection and radiant heat output
- · Suitable for central house automation
- · Full remote-control operation, timer and eco function
- · Wi-Fi compatible with App
- · Realistic burnt log media
- · Different by design