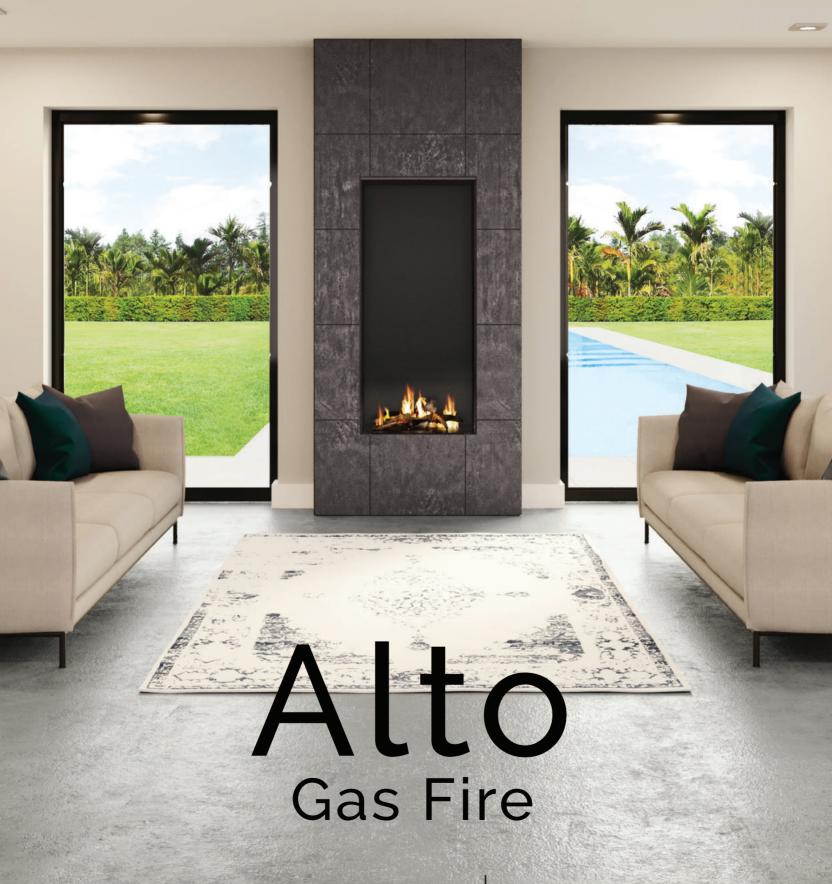

## Alto

Exclusively brought to Living Fire by Paul Agnew Designs.

The Alto gas fire brings a luxurious design unique to the Australian market.

With a majestic tall flame, and an even larger heat output, the versatility of this product can be incorporated into a multitude of design environments.

This gas fire redefines the evolution of interior design.

Australian Registered Design

## Specifications

- · Minimalism in design
- · Double glazed
- High efficiency space heater approval by IAMPO
- · Balanced flue technology
- · 733mm glass width and 1600mm glass height
- · Available on natural gas & LPG
- · Intelligent double burner technology
- · Heat output 10.8 kW
- · Natural convection and radiant heat output
- · Suitable for central house automation
- · Full remote-control operation, timer and eco function
- · Wi-Fi compatible with App
- · Realistic burnt log media
- · Different by design