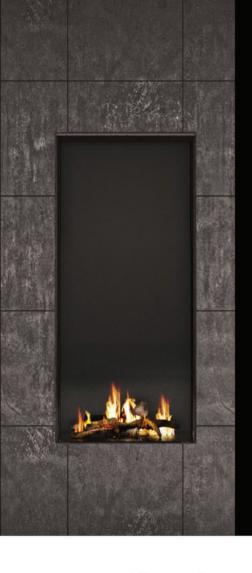

## Alto

Exclusively brought to Living Fire by Paul Agnew Designs.

The Alto gas fire brings a luxurious design unique to the Australian market.

With a majestic tall flame, and an even larger heat output, the versatility of this product can be incorporated into a multitude of design environments.

## Specifications

- · Minimalism in design
- · Double glazed
- High efficiency space heater approval by IAMPO
- · Balanced flue technology
- · 733mm glass width and 1600mm glass height
- · Available on natural gas & LPG
- · Intelligent double burner technology
- · Heat output 10.8 kW
- · Natural convection and radiant heat output
- · Suitable for central house automation
- · Full remote-control operation, timer and eco function
- · Wi-Fi compatible with App
- · Realistic burnt log media
- · Different by design