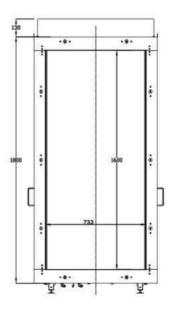

## Specifications

- · Minimalism in design
- · Double glazed
- High efficiency space heater approval by IAMPO
- · Balanced flue technology
- · 733mm glass width and 1600mm glass height
- · Available on natural gas & LPG
- · Intelligent double burner technology
- · Heat output 10.8 kW
- · Natural convection and radiant heat output
- · Suitable for central house automation
- · Full remote-control operation, timer and eco function
- · Wi-Fi compatible with App
- · Realistic burnt log media
- · Different by design