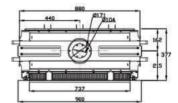

## Specifications

- · Minimalism in design
- · Double glazed
- High efficiency space heater approval by IAMPO
- · Balanced flue technology
- · 733mm glass width and 1600mm glass height
- · Available on natural gas & LPG
- · Intelligent double burner technology
- · Heat output 10.8 kW
- · Natural convection and radiant heat output
- · Suitable for central house automation
- · Full remote-control operation, timer and eco function
- · Wi-Fi compatible with App
- · Realistic burnt log media
- · Different by design