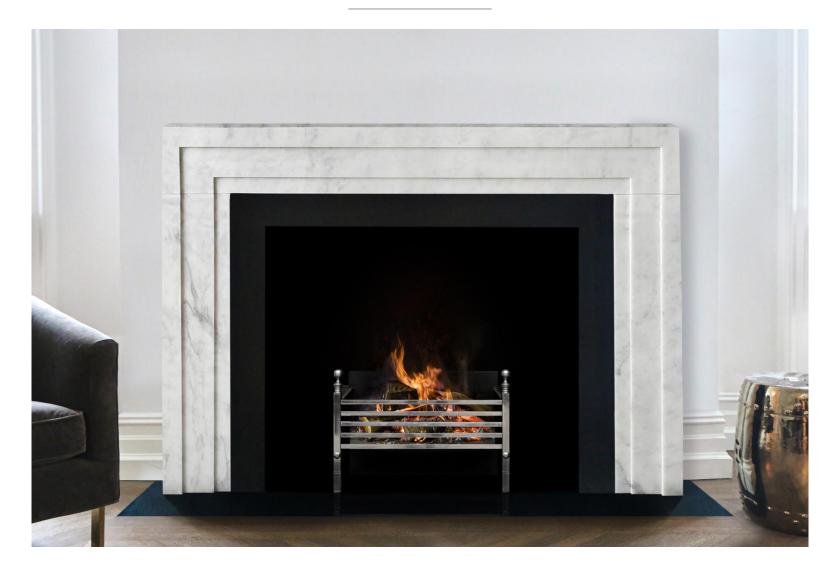

#### Description

Clean lines and minimalist design. That is what our Whitby fireplace mantel is all about. Made out of a solid block of marble, the simplicity of this mantel focuses the attention on the gorgeous natural veining of the stone it is carved from. A unique pattern that took millions of years to form. Let the Whitby inspire you by the amazing wonders of mother nature.

Pictured in Bianco Carrara. Available in all marbles and in sizes Small (52"W), Medium (58"W), Large (64"W), or any Custom size.