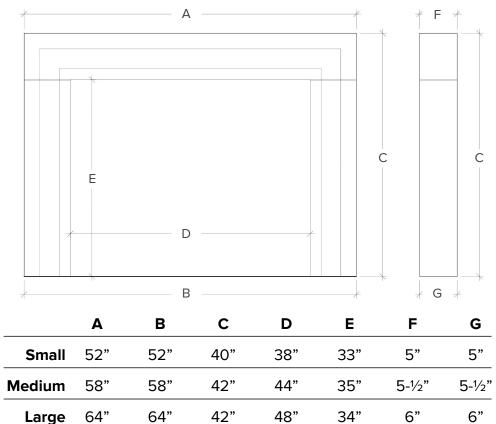

THE MODERN COLLECTION

# WHITBY





#### THE MODERN COLLECTION

## WHITBY

#### Description

Clean lines and minimalist design. That is what our Whitby fireplace mantel is all about. Made out of a solid block of marble, the simplicity of this mantel focuses the attention on the gorgeous natural veining of the stone it is carved from. A unique pattern that took millions of years to form. Let the Whitby inspire you by the amazing wonders of mother nature.

Pictured in Bianco Carrara. Available in all marbles and in sizes Small (52"W), Medium (58"W), Large (64"W), or any Custom size.

#### Dimensions



### Available in



Bianco Carrara Arabescato Carrara

Statuario Carrara



All mantel sizes and designs can be customized to your needs

For custom sizes, select Custom Size when requesting a quote. For custom designs, submit a Custom Design Request with a brief description.

© Marmoso, LLC. All rights reserved.