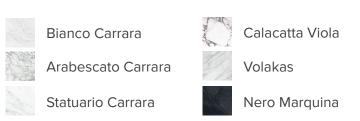

Pictured in Arabescato Carrara. Available in all marbles and in sizes Small (52"W), Medium (58"W), Large (64"W), or any Custom size.

#### Available in