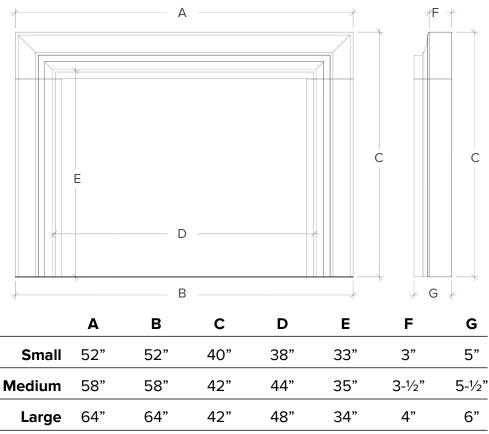

Pictured in Arabescato Carrara. Available in all marbles and in sizes Small (52"W), Medium (58"W), Large (64"W), or any Custom size.

#### **Dimensions**