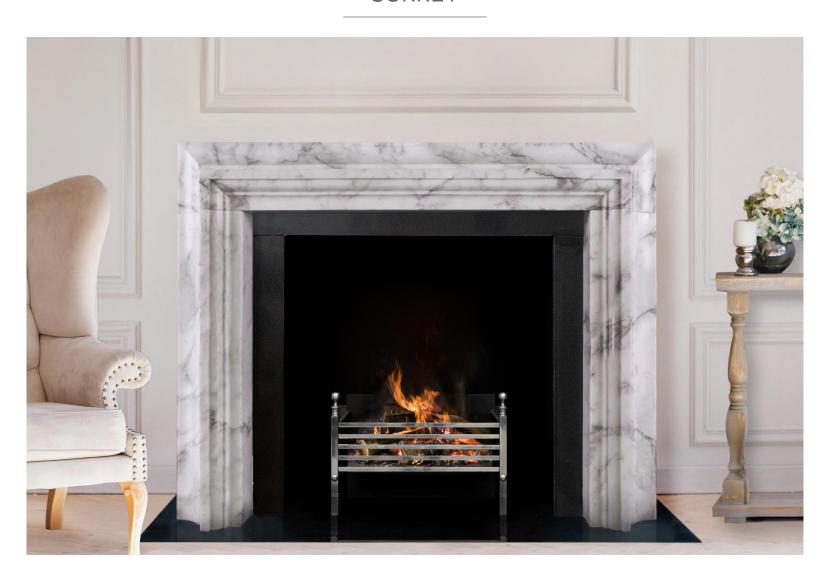

# SURREY

## **SURREY**

#### **Description**

Our Surrey marble fireplace mantel takes a creative spin on the bolection mold by inverting the traditional design. Curving inwards alongside the mantel, the legs and frieze seamlessly transition into a paneled front elegantly carved in multiple molded steps to create a dramatic multidimensional effect. Surrey is guaranteed to impress with its striking and unique carving.

Pictured in Arabescato Carrara. Available in all marbles and in sizes Small (52"W), Medium (58"W), Large (64"W), or any Custom size.