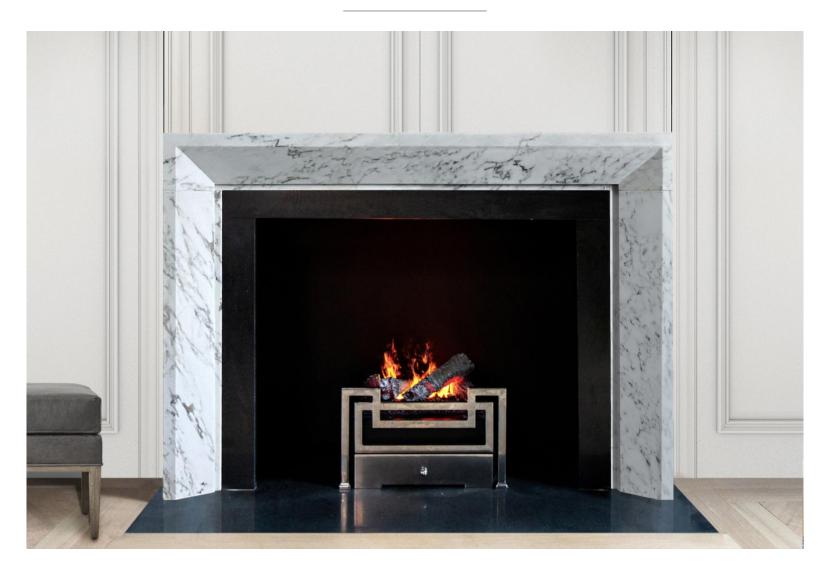

## Description

The beauty of pure simplicity. The minimalist and symmetrical design of our Mylan fireplace mantel evokes a feeling of serenity and peacefulness. Carved from solid marble, this contemporary design fits well in both traditional and modern interiors. Coming home to our Mylan fireplace will make you forget about even the busiest of days.

Pictured in Bianco Carrara. Available in all marbles and in sizes Small (52"W), Medium (58"W), Large (64"W), or any Custom size.