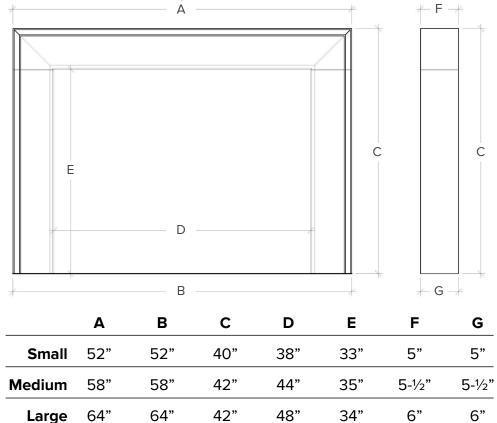

#### **Dimensions**

Pictured in Bianco Carrara. Available in all marbles and in sizes Small (52"W), Medium (58"W), Large (64"W), or any Custom size.