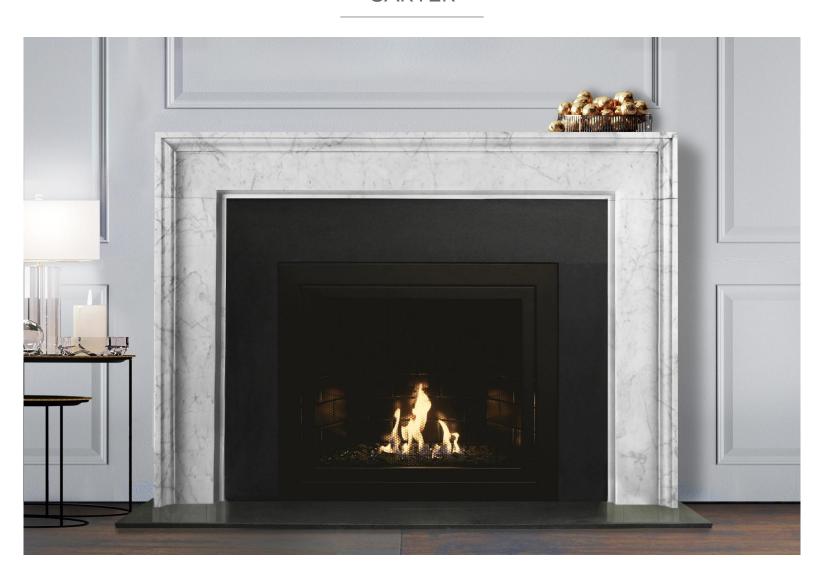

## **CARTER**

### Description

Straight legs and minimalist lines meet a subtly profiled border. The Carter fireplace mantel surprises from every angle in being both simple yet refined. Just as our entire Modern collection, Carter is made from a solid block of marble showcasing the uninterrupted continuous veining of the fine marble it is carved from. This stunning mantel is sure to transform your home.

Pictured in Bianco Carrara featuring a HearthCabinet® ventless fireplace. Available in all marbles and in sizes Small (52"W), Medium (58"W), Large (64"W), or any Custom size.