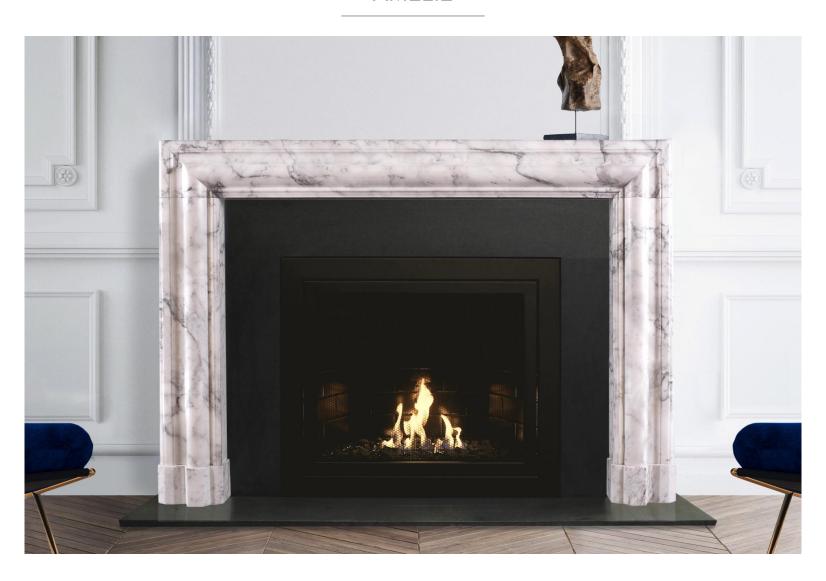

#### Description

Our Amelie marble fireplace mantel showcases a more traditional interpretation of the molded bolection design. The prominent bolection is flanked by elegantly carved exterior and interior panels. The mantel rests on a set of softly rounded foot blocks. The only other thing Amelie needs is a great book and a glass of wine.

Pictured in Arabescato Carrara featuring a HearthCabinet® ventless fireplace. Available in all marbles and in sizes Small (52"W), Medium (58"W), Large (64"W), or any Custom size.