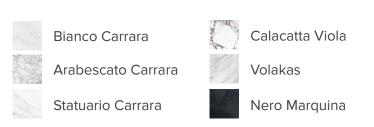

Pictured in Arabescato Carrara featuring a HearthCabinet® ventless fireplace. Available in all marbles and in sizes Small (52"W), Medium (58"W), Large (64"W), or any Custom size.

## Available in