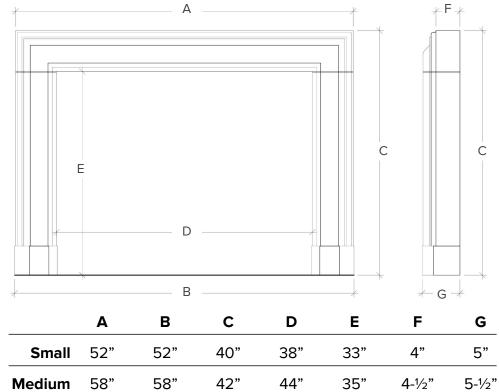

#### **Dimensions**

42"

64"

34"

48"

5"

6"

#### All mantel sizes and designs can be customized to your needs

Large

64"

For custom sizes, select Custom Size when requesting a quote. For custom designs, submit a <u>Custom Design Request</u> with a brief description.