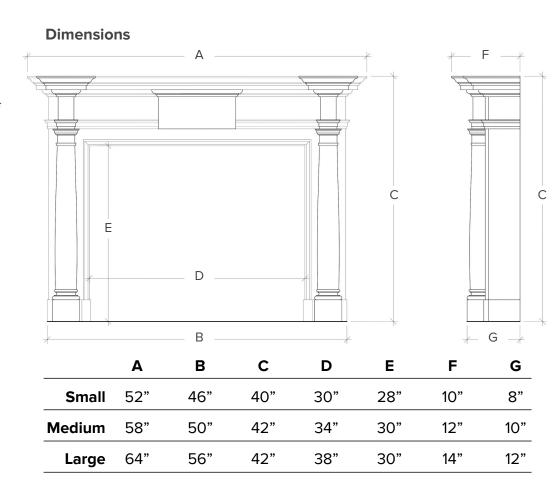

Pictured in Arabescato Carrara. Available in all marbles and in sizes Small (52"W), Medium (58"W), Large (64"W), or any Custom size.