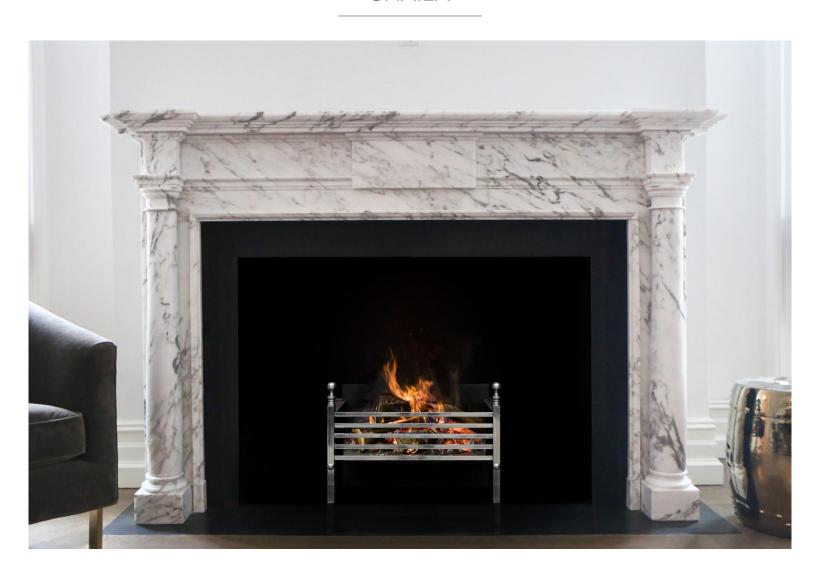

### **Description**

Our Shaila marble fireplace mantel embodies symmetry and stately grandeur. A pair of Tuscan pillars flank either side of the mantel as its prominent feature. The top shelf is beautifully molded to create a cascading effect while the frieze showcases a rectangular carved center. Shaila's majestic proportions will instantly turn any room into a magnificent grand hall.

Pictured in Arabescato Carrara. Available in all marbles and in sizes Small (52"W), Medium (58"W), Large (64"W), or any Custom size.