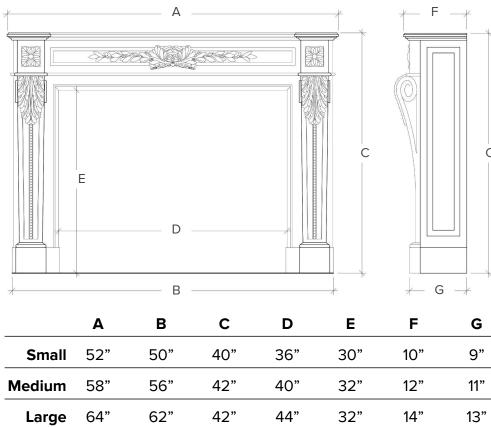

## **Dimensions**

### All mantel sizes and designs can be customized to your needs

For custom sizes, select Custom Size when requesting a quote. For custom designs, submit a <u>Custom Design Request</u> with a brief description.