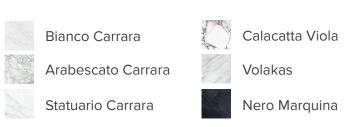

Pictured in Bianco Carrara. Available in all marbles and in sizes Small (52"W), Medium (58"W), Large (64"W), or any Custom size.

#### Available in