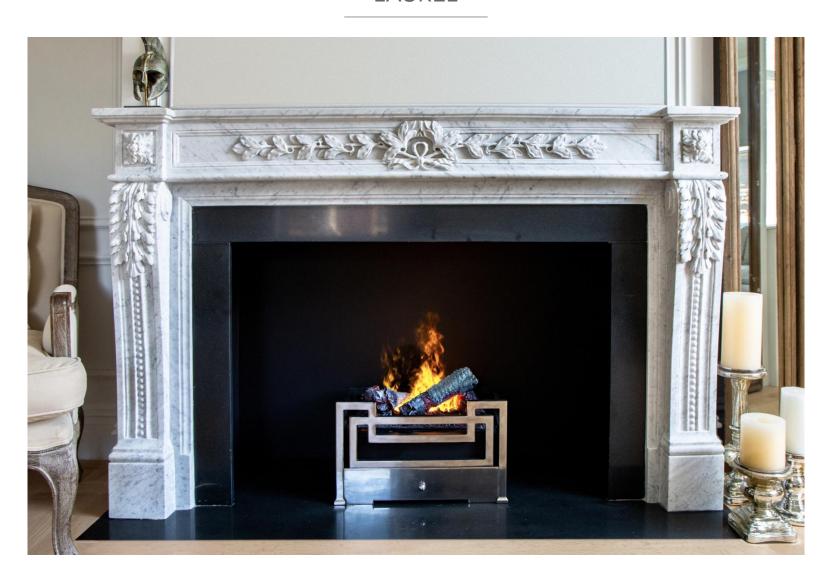

## Description

Our Laurel marble fireplace mantel embodies quintessential European design and rich royal luxury. The frieze is meticulously decorated with a pair of laurel branches attached by a ribbon and extending along a rectangular recessed panel. The legs are finely carved with a row of beads topped with a masterful pair of acanthus leaves and square rosettes. Laurel's striking and bold looks will make any room feel truly palatial.

Pictured in Bianco Carrara. Available in all marbles and in sizes Small (52"W), Medium (58"W), Large (64"W), or any Custom size.