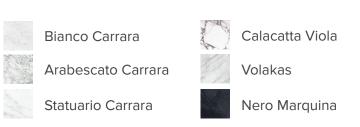

### THE CLASSICS COLLECTION

# CLAIRE





# **CLAIRE**

#### **Description**

Elegantly curved lines come together in this charming design. Both simple yet refined, our Claire marble fireplace mantel fits both traditional and modern interiors. An elongated oval centered between a split paneled frieze repeats in a similar pattern on both legs. The shelf is curved on both sides and beautifully molded. Rounded plinths form the base of this absolute stunner.

Pictured in Bianco Carrara featuring a Claire Crowe Collection fireplace screen. Available in all marbles and in sizes Small (52"W), Medium (58"W), Large (64"W), or any Custom size.

#### Available in



#### **Dimensions**



|        | Α   | В   | С   | D   | E   | F   | G   |
|--------|-----|-----|-----|-----|-----|-----|-----|
| Small  | 52" | 50" | 40" | 38" | 32" | 10" | 9"  |
| Medium | 58" | 56" | 42" | 44" | 34" | 12" | 11" |
| Large  | 64" | 62" | 42" | 48" | 34" | 14" | 13" |

## All mantel sizes and designs can be customized to your needs

For custom sizes, select Custom Size when requesting a quote. For custom designs, submit a <u>Custom Design Request</u> with a brief description.