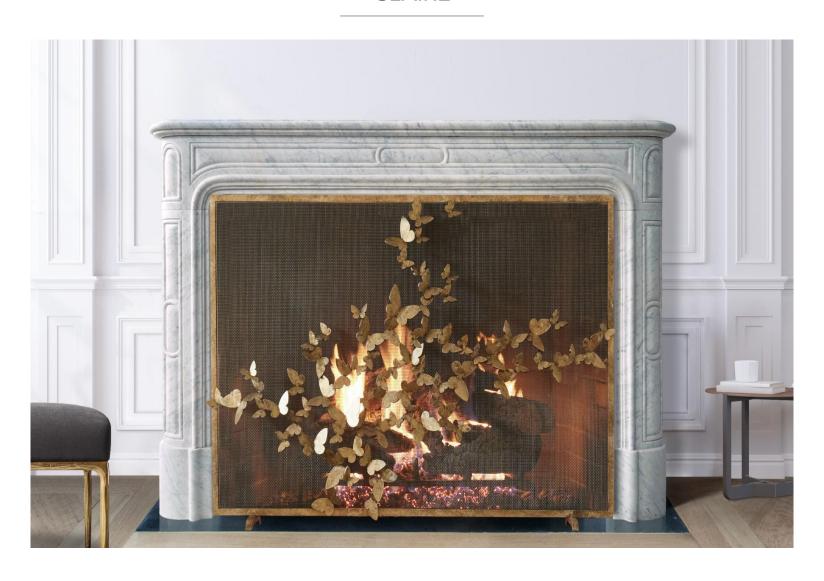

#### **Description**

Elegantly curved lines come together in this charming design. Both simple yet refined, our Claire marble fireplace mantel fits both traditional and modern interiors. An elongated oval centered between a split paneled frieze repeats in a similar pattern on both legs. The shelf is curved on both sides and beautifully molded. Rounded plinths form the base of this absolute stunner.

Pictured in Bianco Carrara featuring a Claire Crowe Collection fireplace screen. Available in all marbles and in sizes Small (52"W), Medium (58"W), Large (64"W), or any Custom size.