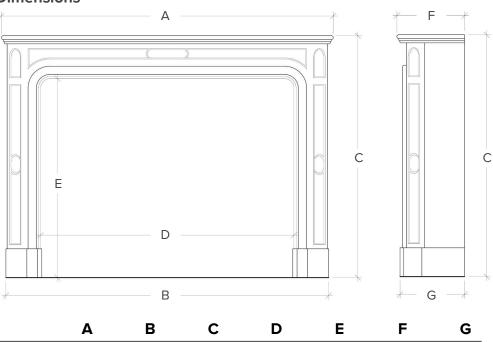

#### **Dimensions**

|        | Α   | В   | С   | D   | E   | F   | G   |
|--------|-----|-----|-----|-----|-----|-----|-----|
| Small  | 52" | 50" | 40" | 38" | 32" | 10" | 9"  |
| Medium | 58" | 56" | 42" | 44" | 34" | 12" | 11" |
| Large  | 64" | 62" | 42" | 48" | 34" | 14" | 13" |