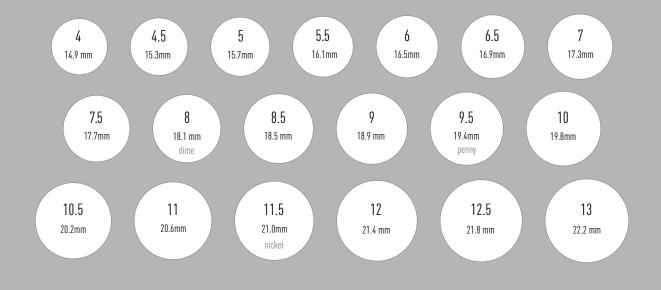

## Measure By Matching Your Ring

To find your ring size, use an existing ring that fits you well. Match the inside of that ring with one of the circles below. When your ring has been placed on the right size, you should see only the white circle -with no gray spaceinside your ring. If your ideal fit falls between two sizes, we recommend choosing the larger size.