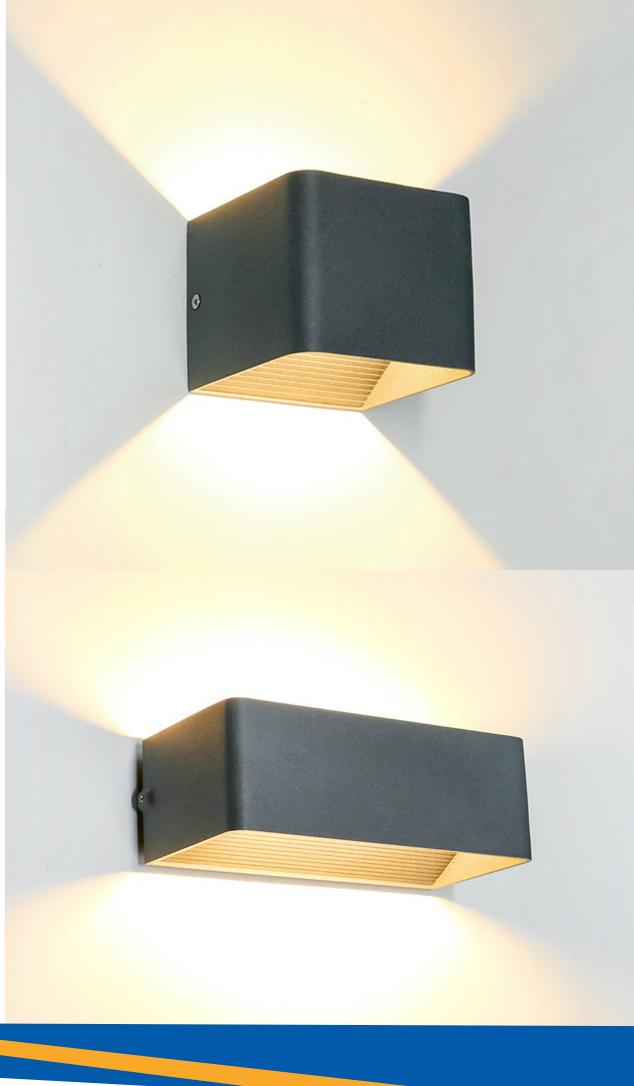

### **CUBE**

#### LED Cube wall light

Designed to spread a decorative light For both uplighting and downlighting, this stylish fixture adds a touch of sophistication to any outdoor space.

Body Material: Aluminium

Body Colour: Black Wattage: 7w IP54 Protection

Colour temperature: 3000k warm white

Available to order in 4k 6k or Custom housing colour

IP Rating: IP54 Colour: 3000K Material: Aluminium Polycarbonate diffuser

## **PRISUM**

#### LED Prisum wall light

Designed to spread a decorative light For both uplighting and downlighting, this stylish fixture compliments Cube range

Body Material: Aluminium

Body Colour: Black Wattage: 7w IP54 Protection