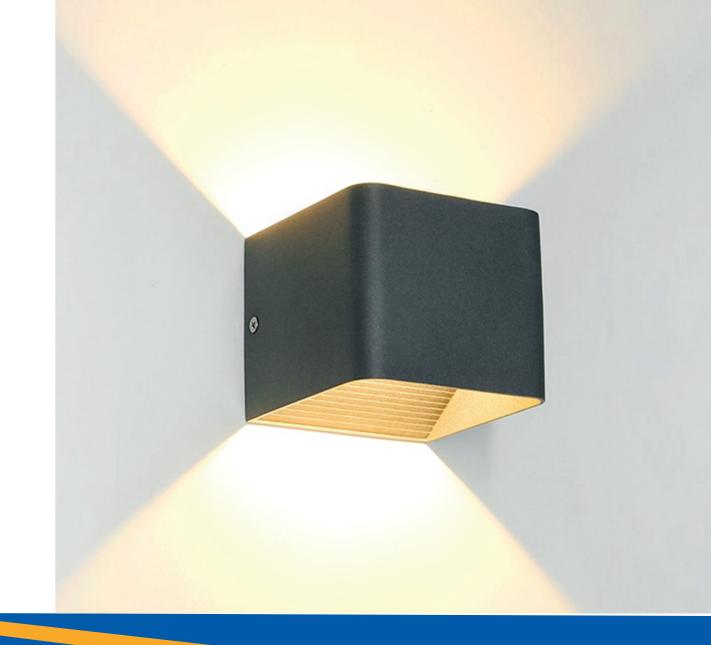

### **CUBE**

#### LED Cube wall light

Designed to spread a decorative light For both uplighting and downlighting, this stylish fixture adds a touch of sophistication to any outdoor space.

Body Material: Aluminium

Body Colour: Black Wattage: 7w IP54 Protection

Colour temperature: 3000k warm white

Available to order in 4k 6k or Custom housing colour

IP Rating: IP54 Colour: 3000K Material: Aluminium Polycarbonate diffuser