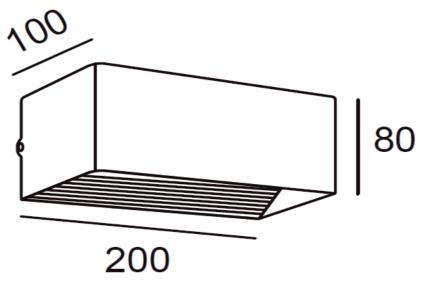

## **PRISUM**

#### LED Prisum wall light

Designed to spread a decorative light For both uplighting and downlighting, this stylish fixture compliments Cube range

Body Material: Aluminium

Body Colour: Black Wattage: 7w IP54 Protection

Colour temperature: 3000k warm white

Available to order in 4k 6k or Custom housing colour

IP Rating: IP54 Colour: 3000K Material: Aluminium Polycarbonate diffuser