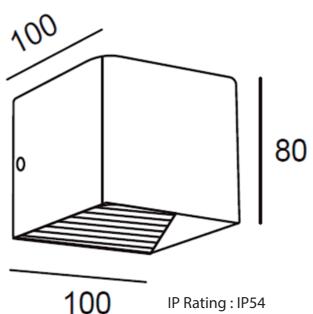

### **CUBE**

#### LED Cube wall light

Designed to spread a decorative light For both uplighting and downlighting, this stylish fixture adds a touch of sophistication to any outdoor space.

Body Material: Aluminium

Body Colour: Black Wattage: 7w IP54 Protection

Colour temperature: 3000k warm white

Available to order in 4k 6k or Custom housing colour

IP Rating: IP54 Colour: 3000K Material: Aluminium Polycarbonate diffuser