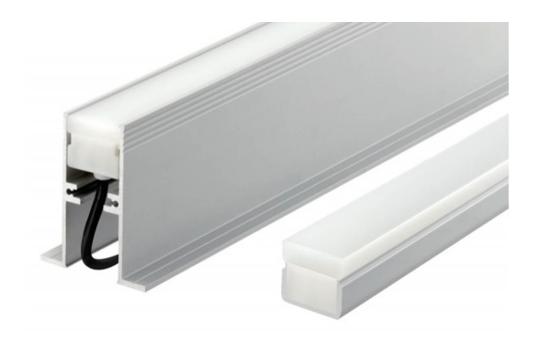

## **DRIVEWAY**

- IP67 Completely waterproof solution for outdoor use.
- Recessed LED strip lighting suitable for driveway, paths, wall lighting, swimming pool edging
- Water Resistant, including chlorine and salt water.
- IK10 meets the anti-theft requirements and damage resistance
- All connections are IP67 secure with dedicated sockets with IP67 rating.
- Available with opal PMMA diffuser.
- Choice of Sliver or Black housing and the option to have bespoke RAL colour.