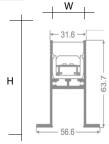

| Code        | Voltage | Type of Current | L (mm) | H (mm) | W(mm) | Weight (kg) |
|-------------|---------|-----------------|--------|--------|-------|-------------|
| RTRDW1000BP | 24      | DC              | 1000   | 63.7   | 31.6  | 3.3         |
| RTRDW2000BP | 24      | DC              | 2000   | 63.7   | 31.6  | 6.6         |
| RTRDW3000BP | 24      | DC              | 3000   | 63.7   | 31.6  | 9.9         |
| RTRDW4000BP | 24      | DC              | 4000   | 63.7   | 31.6  | 13.2        |
| RTRDW5000BP | 24      | DC              | 5000   | 63.7   | 31.6  | 16.5        |