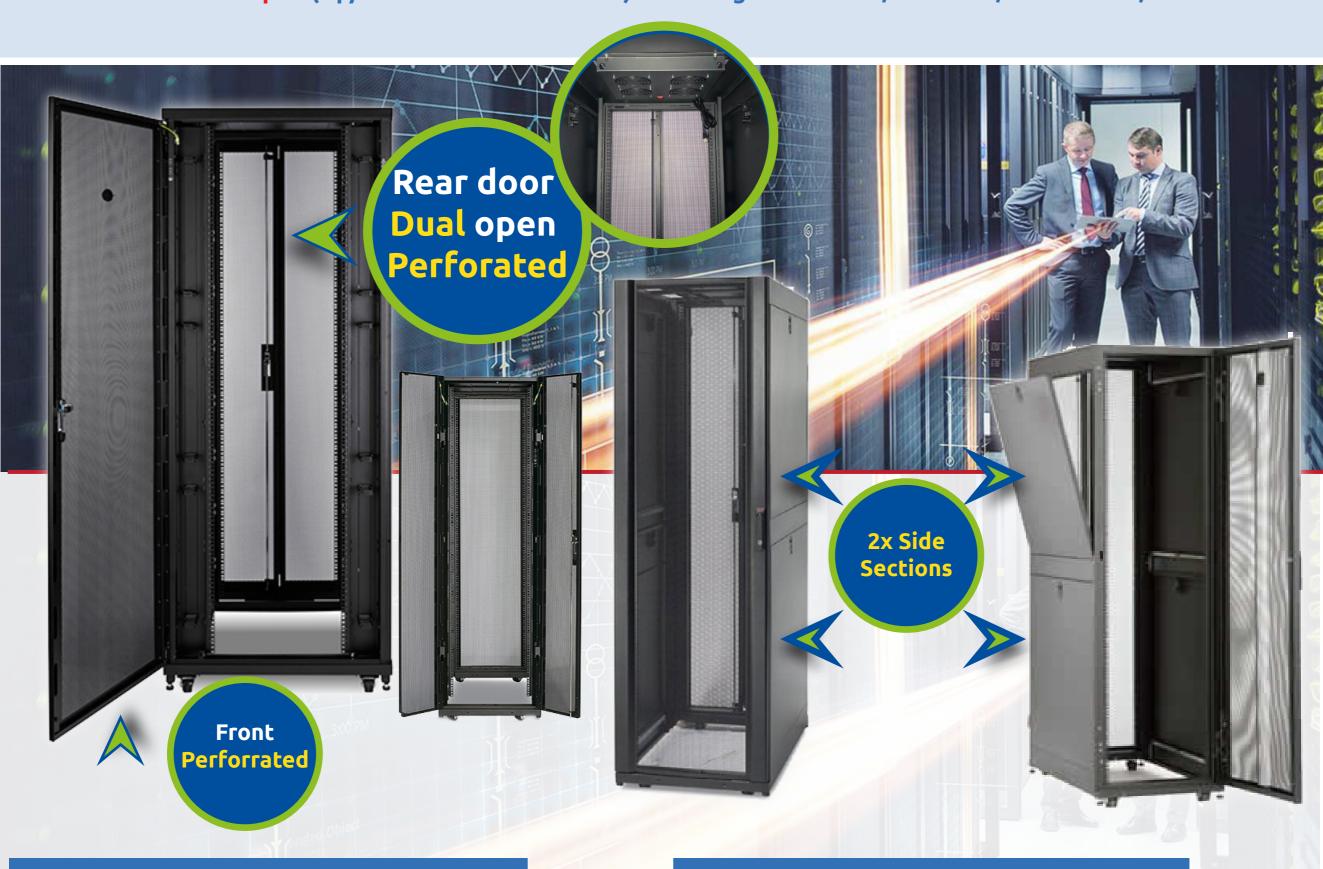

## Best selling item for networking server

- . Material: SPCC cold rolled steel
- . Thickness: Mounting profile 2.0mm
- Mounting angle 1.5mm
- . Front Door: Fully perforated front metal door
- . Rear door: Dual open perforated door
- . Width 600\*Depth 1000
- . Loading Capacity: 1,300KG
- . Both-side cable management vertical tray
- . Heavy duty interior construction
- . Included Accessories:

. Side door: Dual open (Up/Bottom two side-doors) Cooling fan – 4 fans, 4 castors, 4 floor stan, Fix shelf

MS-APC6036-PP - 36U Cabinet

MS-APC6042-PP - 42U Cabinet

## **More Specifications**

- . Front single perforated (75% ventilation rate mesh doors) door with handle lock;
- . Rear double perforated (75% ventilation rate mesh doors) door with handle lock; (dual open)
- . 2 x section-side removable metal panels with small round lock + clip
- . 4x cooling fan in the top plate; 2x frames
- . 1x top cover with 4x cooling fan; 1x bottom plate with cable entry
- . 4x mounting profile; 6x mounting angle
- . 4x 2" heavy duty strong castors
- . 4x M12 adjustable feet