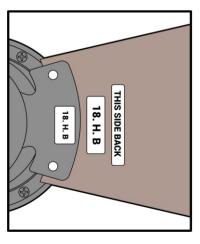

C. Remove the Screws from the blade holder and keep it aside.

- D. Match Number on BLADE with Motor Blade Holder
- E. Turn the BLADE over (Number STICKER must HIDE between the BASE & LEG)
- F. "THIS SIDE BACK" Sticker should face the WALL or BACK of Blade Holder.

- E. Tighten provided Screws.
- F. REPEAT from Step C for Other BLADES.