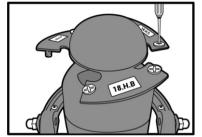

C. Remove the Screws from the blade holder and keep it aside.

- D. Match Number on BLADE with Motor Blade Holder
- E. Turn the BLADE over (Number STICKER must HIDE between the BASE & LEG)
- F. "THIS SIDE BACK" Sticker should face the WALL or BACK of Blade Holder.

- E. Tighten provided Screws.
- F. REPEAT from Step C for Other BLADES.