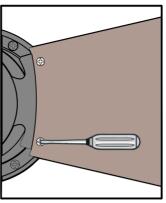

C. Remove the Screws from the blade holder and keep it aside.

- D. Match Number on BLADE with Motor Blade Holder
- E. Turn the BLADE over (Number STICKER must HIDE between the BASE & LEG)
- F. "THIS SIDE BACK" Sticker should face the WALL or BACK of Blade Holder.

- E. Tighten provided Screws.
- F. REPEAT from Step C for Other BLADES.