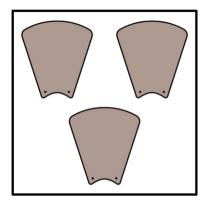

## Instructions for Assembly - COMO/BAROLLO(wall)

- Un-pack the box, carefully.
- DO NOT MIX the WOOD BLADES of ONE fan with OTHER. SUPPLIED in SETS of 3

- A. Lay the SOLID WOOD Blades in Sets.
- B. All BLADES are numbed ending with A or B or C