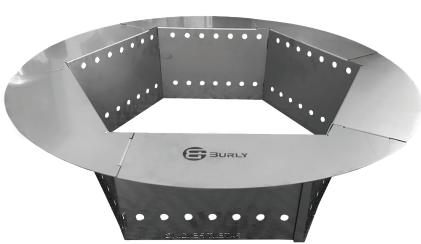

# **MOJO 24" HEX INSERT**



### PRODUCT DESCRIPTION

- Easy ready to assemble 16-gauge stainless steel construction.
- Designed to produce a cleaner burning fire with less smoke.
- Protects block from damage and retains the warranty on the block for the customer.
- Fits a 27"- 34" round fire pit. Depth: 10." Weigth: 25 lbs.





#### **#NOBADSEAT**











P.O. Box 17062, Richmond, VA 23226 | P: 804.869.2828 | E: info@burlyusa.com

# **METAL FRAME ASSEMBLY / INSTALLATION**

©

BEND TAB

LOCK POSITION (E)

SIDE TAB BEND



#### STEP 1:

(A) PLACE THE TOP TAB UNDERNEATH PART AS SHOWN. (DETAIL VIEW A)

(B) THEN INSERT THE 2X SIDE TABS INTO SLOTS. (DETAIL VIEW B)

TOP TAB UNDERNEATH

0 0

(D)

0

(2X)

# STEP 2:

ONCE ALL TABS ARE IN PLACE, ON THE EXTERIOR SIDE BEND BOTH SIDE TABS INWARD IN ORDER TO INTERLOCK AND SECURE PARTS IN PLACE. (DETAIL VIEW C-E)

#### **STEP 3:**

REPEAT STEPS TO INTERLOCK ALL PARTS INTO A CLOSED ASSEMBLY. THEN PLACE INTO FIREPIT HOUSING. (VIEW F)



# **FULLY ASSEMBLED**