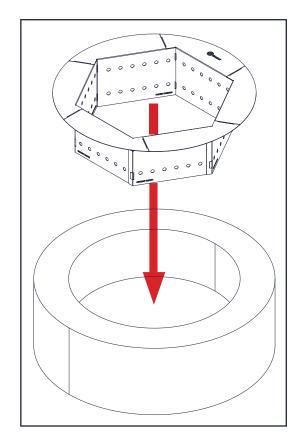

#### **STEP 3:**

REPEAT STEPS TO INTERLOCK ALL PARTS INTO A CLOSED ASSEMBLY. THEN PLACE INTO FIREPIT HOUSING. (VIEW F)