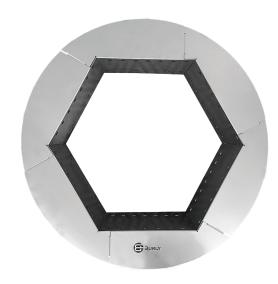

# **MOJO 24" HEX INSERT**

### PRODUCT DESCRIPTION

- Easy ready to assemble 16-gauge stainless steel construction.
- Designed to produce a cleaner burning fire with less smoke.
- Protects block from damage and retains the warranty on the block for the customer.
- Fits a 27"- 34" round fire pit. Depth: 10." Weigth: 25 lbs.