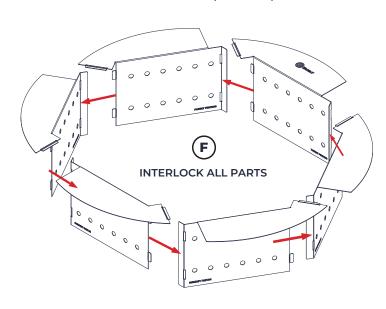

#### **STEP 3:**

REPEAT STEPS TO INTERLOCK ALL PARTS INTO A CLOSED ASSEMBLY. THEN PLACE INTO FIREPIT HOUSING. (VIEW F)