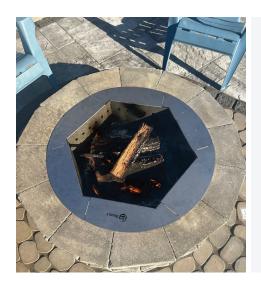

# **MOJO 24" HEX INSERT**

### PRODUCT DESCRIPTION

- Easy ready to assemble 16-gauge stainless steel construction.
- Designed to produce a cleaner burning fire with less smoke.
- Protects block from damage and retains the warranty on the block for the customer.
- Fits a 27"- 34" round fire pit. Depth: 10." Weigth: 25 lbs.