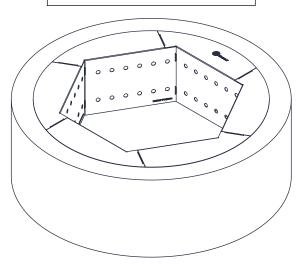

retains the warranty on the block for the customer.
- Fits a 27"- 34" round fire pit. Depth: 10." Weigth: 25 lbs.





#### **#NOBADSEAT**











P.O. Box 17062, Richmond, VA 23226 | P: 804.869.2828 | E: info@burlyusa.com

# **METAL FRAME ASSEMBLY / INSTALLATION**

©

BEND TAB

LOCK POSITION (E)

SIDE TAB BEND



#### STEP 1:

(A) PLACE THE TOP TAB UNDERNEATH PART AS SHOWN. (DETAIL VIEW A)

(B) THEN INSERT THE 2X SIDE TABS INTO SLOTS. (DETAIL VIEW B)

TOP TAB UNDERNEATH

0 0

(D)

0

(2X)

# STEP 2:

ONCE ALL TABS ARE IN PLACE, ON THE EXTERIOR SIDE BEND BOTH SIDE TABS INWARD IN ORDER TO INTERLOCK AND SECURE PARTS IN PLACE. (DETAIL VIEW C-E)

#### **STEP 3:**

REPEAT STEPS TO INTERLOCK ALL PARTS INTO A CLOSED ASSEMBLY. THEN PLACE INTO FIREPIT HOUSING. (VIEW F)



# **FULLY ASSEMBLED**