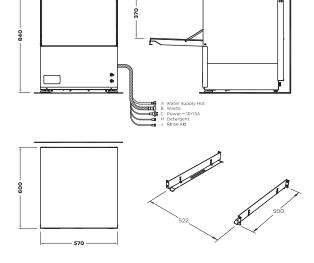

## **SPECIFICATIONS**

| A - Hot Water         |                            |
|-----------------------|----------------------------|
| Temperature           | 65°C                       |
| Connection            | 3/4" male, hose supplied   |
| Pressure              | 200-350kPa                 |
| Flow                  | 20L per minute             |
| Backflow prevention   | Atmospheric vacuum breaker |
| Consumption           | 2.2L per cycle*            |
| D - Drainage          |                            |
| Drain pump flexi-hose | 25mm                       |

| C - Electrical | V       | Hz | A/ph | Max kW |
|----------------|---------|----|------|--------|
| Single phase   | 230-240 | 50 | 15   | 3.37   |
|                |         |    |      |        |

| Dop ()        | 000 | 000  |
|---------------|-----|------|
| Height (mm)   | 840 | 940  |
| Weight (kg)   | 54  | 64   |
| Volume (m3)   |     | 0.37 |
|               |     |      |
| Water Quality | Min | Max  |
| рН            | 7   | 8    |
| TDS           | 1   | 135  |
| CI-           |     | 100  |
| SO4           |     | 400  |
| Fe            |     | 0.1  |
| Mn            |     | 0.5  |
| Cu            |     | 0.05 |
| Cl2           |     | 0.1  |
|               |     |      |

Machine

570

600

**Dimensions** 

Width (mm)

Depth (mm)

\*Water consumption rates my vary based on site conditions Isolating switch must be within 1m of, and not directly behind, the machine Refer to operator manual for installation instructions