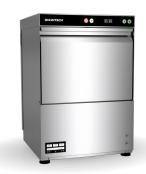

## STANDARD FEATURES

1 and 2 minute dishwashing cycles 2.2L per cycle water consumption Compatible with 500mm racks Washes up to 1,080 dishes per hour Washtech hybrid controls Hands-free auto-drain 0.5HP wash pump Dual chemical pumps Drain pump Stainless steel wash and drain filter

## Includes

1x 500mm dish rack (600 70028)
1x 500mm cup rack (600 70029)
1x cutlery container (C660503)
Quick connection kit (all hoses and 15A plugset)