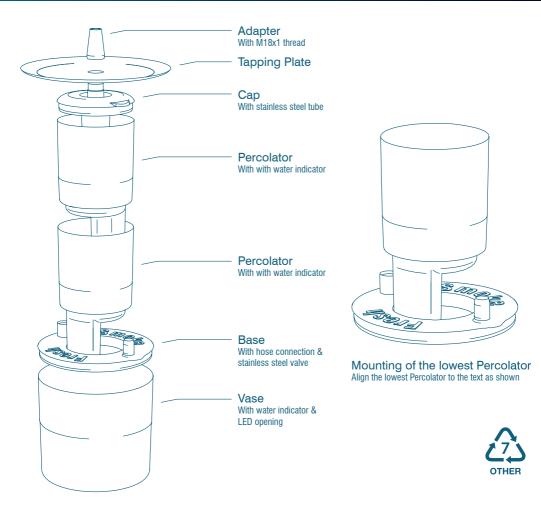

## cybe one

Cybe one allows you to create a shisha as high as you want. But take care for physical possibilities by stacking up your Percolators! Fresh Smoke GmbH recommends to not use more than 3 Percolators.

Always fill the Vase and the top Percolator with water up to the water indicator.

Clean the parts properly before and after every smoke session with cleaning supplies and warm water. Never put any parts in a dishwasher!