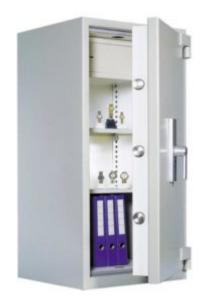

#### 3560

- £35,000 overnight cash cover (£350,000 valuables)\*\*
- Independently tested and certified by VdS test house
- Certified according to EN 1143-1 Security Grade 3
- 4-way locking bolt work for added security
- Door opens to 205 degrees for maximum access
- Fitted with VdS class 2 double bitted safe lock
- Internal door pan is locked to prevent tampering
- Supplied with adjustable (25mm intervals) / removable shelf

### **ADDITIONAL INFORMATION**

| Weight          | 1056 kg                                                                                                           |
|-----------------|-------------------------------------------------------------------------------------------------------------------|
| Dimensions      | 1850 (H) x 840 (W) x 580 (D) mm                                                                                   |
| Certificate     | Independently Tested and Certified                                                                                |
| Cash Rating     | £35,000                                                                                                           |
| Fire Rating     | Light Fire Protection                                                                                             |
| Volume          | 563 litres                                                                                                        |
| Shelves         | 4                                                                                                                 |
| Internal Height | 1759mm                                                                                                            |
| Internal Width  | 760mm                                                                                                             |
| Internal Depth  | 421mm                                                                                                             |
| Locking Options | A – REVO B/BR, B – 3/4 Wheel Mechanical Combination, C – REVO A, I – La Gard 39E, K – La Gard 66E, L – Safe Logic |